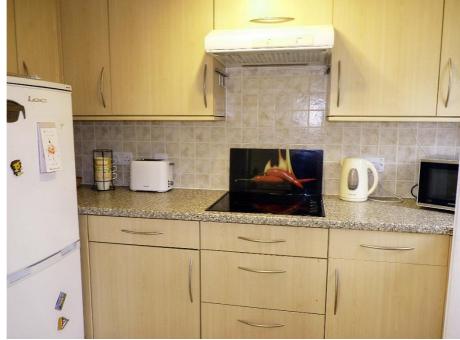

#### **Joyce Heeps Homes Ltd**

E.K. Business Park 14 Stroud Road East Kilbride G75 0YA

It comprises of the hallway with two storage cupboards, spacious lounge/dining room with Paris Balcony, modern fitted kitchen to include the integrated electric oven and ceramic hob, two double bedrooms, and shower room with electric shower.

#### Measurements

Lounge/dining room 15'11" x 14'3" Kitchen 9'6" x 5'8" Bedroom 1 18'0" x 8'8" Bedroom 2 14'1" x 9'6" Shower room 5'9" x 7'10"