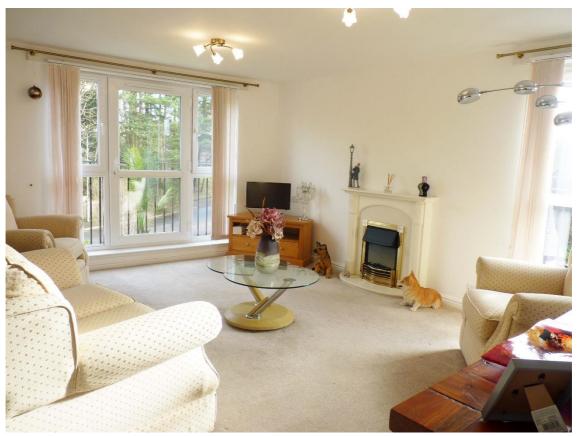

#### Description

This twobedroom retirement apartment is situated on the 4rth floor and has an open aspect.

#### **Joyce Heeps Homes Ltd**

E.K. Business Park 14 Stroud Road East Kilbride G75 0YA

It comprises of the hallway with two storage cupboards, spacious lounge/dining room with Paris Balcony, modern fitted kitchen to include the integrated electric oven and ceramic hob, two double bedrooms, and shower room with electric shower.