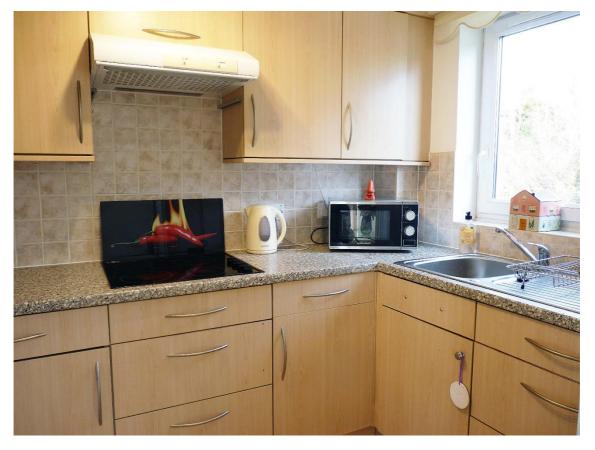

#### **Joyce Heeps Homes Ltd**

E.K. Business Park 14 Stroud Road East Kilbride G75 0YA

It comprises of the hallway with two storage cupboards, spacious lounge/dining room with Paris Balcony, modern fitted kitchen to include the integrated electric oven and ceramic hob, two double bedrooms, and shower room with electric shower.

#### Measurements

Lounge/dining room 15'11" x 14'3" Kitchen 9'6" x 5'8" Bedroom 1 18'0" x 8'8" Bedroom 2 14'1" x 9'6" Shower room 5'9" x 7'10"