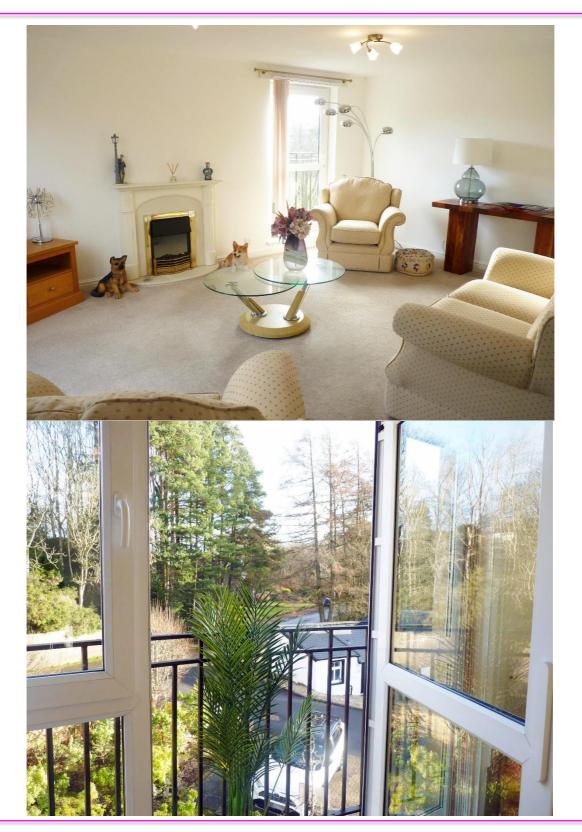

#### Description

This twobedroom retirement apartment is situated on the 4rth floor and has an open aspect.

#### **Joyce Heeps Homes Ltd**

E.K. Business Park 14 Stroud Road East Kilbride G75 0YA

It comprises of the hallway with two storage cupboards, spacious lounge/dining room with Paris Balcony, modern fitted kitchen to include the integrated electric oven and ceramic hob, two double bedrooms, and shower room with electric shower.