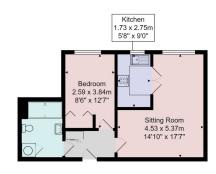

#### L-SHAPED LIVING ROOM

Window enjoying views over the Management-controlled gardens to the rear of the development and the townscape beyond. Economy 7 night-storage heater. Glazed double-opening doors to

## **KITCHEN**

With range of fitted units and worktops with inset stainless-steel sink unit, inset four-ring electric hob and integrated stainless-steel electric oven and grill. Extractor canopy. Window.

#### **BEDROOM**

With window to the rear. Night store heater. Fitted wardrobes with folding mirror-fronted doors.

#### Council Tax Band - C

Total Area: 45.8 m² ... 493 ft²
All measurements are approximate and for display purposes only.
No liability is accepted by either the agency or Box Property Solutions Ltd as to the exact measurements of the rooms.
Box Property Solutions Ltd retains the copyright on this plan and allows agents to use it with agreed permission. Copyright 2022 Ac2