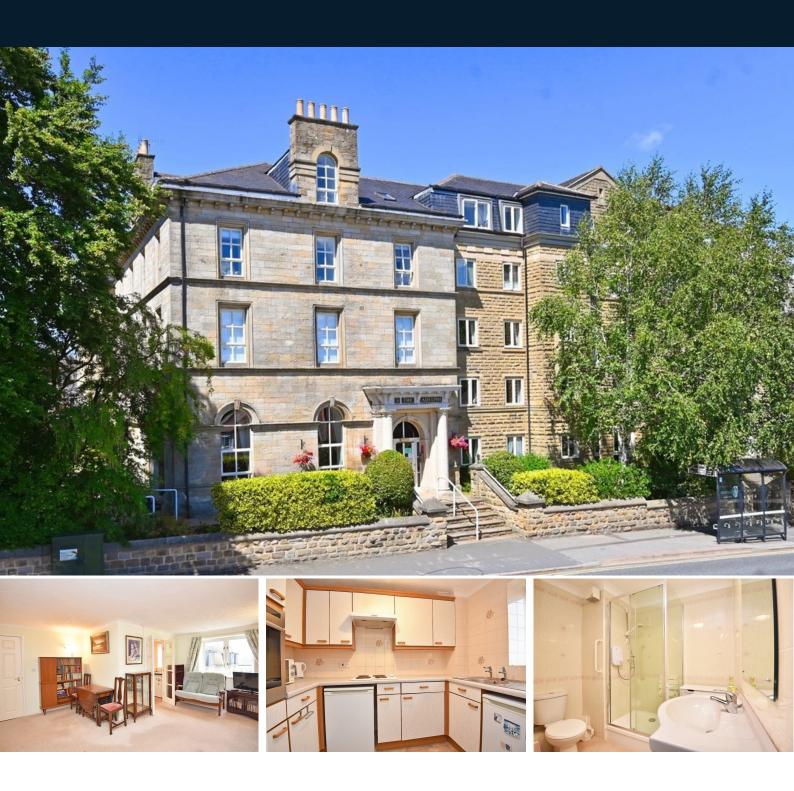

# 62 The Adelphi, Cold Bath Road, Harrogate, HG2 0NT

A spacious and well-presented one-bedroom apartment on the top floor of this very popular retirement development, with the benefit of lift facilities and a modern shower room. The larger-than-average apartment has a spacious L-shaped living space with dining area, plus a kitchen, double bedroom and shower room. The property is situated in a highly convenient location within easy walking distance of the excellent local shops and services of Cold Bath Road, the Valley Gardens and Harrogate town centre. Offered for sale with no onward chain.

#### **GROUND FLOOR**

Security-controlled entrance door leads to -

### **COMMUNAL ENTRANCE HALL**

With security video-entry system. Residents' lounge, warden's office and residents' laundry facilities. There is also a guest suite, which can be hired by visitors of residents. Passenger lift and staircase leads to the upper floors.

#### **FOURTH FLOOR**

Private front entrance door to Apartment 62.

#### **PRIVATE ENTRANCE HALL**

With built-in store cupboard, which also houses the utility meters.

#### L-SHAPED LIVING ROOM

Window enjoying views over the Management-controlled gardens to the rear of the development and the townscape beyond. Economy 7 night-storage heater. Glazed double-opening doors to

## **KITCHEN**

With range of fitted units and worktops with inset stainless-steel sink unit, inset four-ring electric hob and integrated stainless-steel electric oven and grill. Extractor canopy. Window.

#### **BEDROOM**

With window to the rear. Night store heater. Fitted wardrobes with folding mirror-fronted doors.

## **BATHROOM**

Fully tiled. Having large walk-in shower cubicle, pedestal washbasin and low-level WC. Electric heated towel rail, Airing cupboard with insulated hot-water cylinder and immersion heater.

#### **OUTSIDE**

Communal gardens for the benefit of all residents. Ample residents' and visitors' parking is available in an adjacent car park.