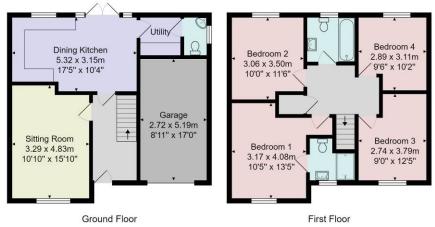

The generous accommodation comprises an impressive dining kitchen which overlooks the good- sized rear garden, together with a separate sitting room, utility room and downstairs WC. Upstairs, there are four good-sized double bedrooms, including a master bedroom with en-suite, and a modern house bathroom.

Tenure - Freehold

Council Tax Band - F

Total Area: 104.7 m² ... 1127 ft² (excluding garage)

All measurements are approximate and for display purposes only.

No liability is accepted by either the agency or Box Property Solutions Ltd as to the exact measurements of the rooms.