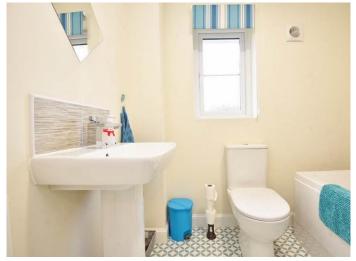

## **BATHROOM**

A modern white suite with WC, washbasin, and bath with shower above. Window to rear.