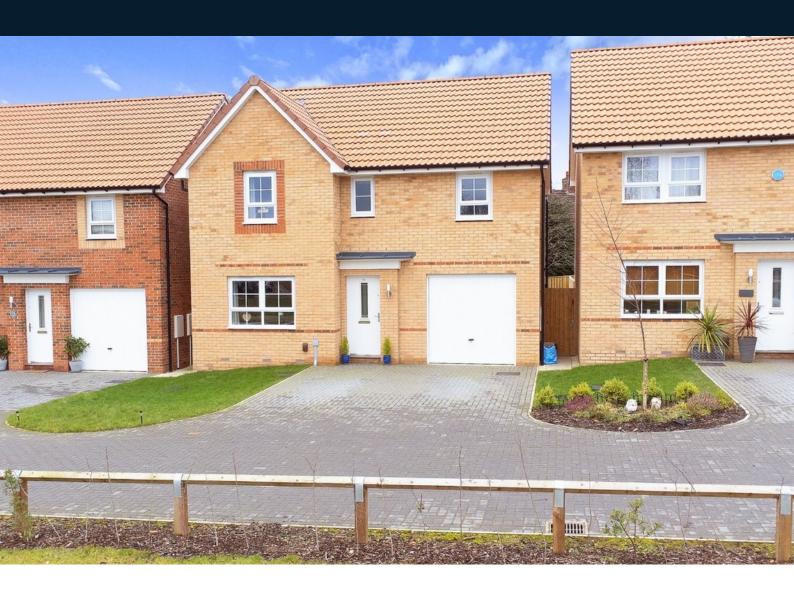

# 19 Greenside Close, Harrogate, North Yorkshire, HG1 4WG

A spacious and beautifully presented four-bedroom detached property with a good-sized lawned garden and timber garden room, in a delightful position overlooking the green and forming part of this desirable modern development.

The property is situated in a delightful position overlooking the adjoining green and forms part of this quality modern development located between Harrogate and Knaresborough and well served by local amenities.

#### **OUTSIDE**

A double-width drive to the front of the property provides off-road parking and has an electric vehicle charging point and leads to a single garage. To the rear, there is a good-sized lawned garden with patio. In the garden there is a large timber garden room which is fully insulated and has a variety of potential uses, depending on the buyer's requirements, which may include, home office, gym, studio or bar.