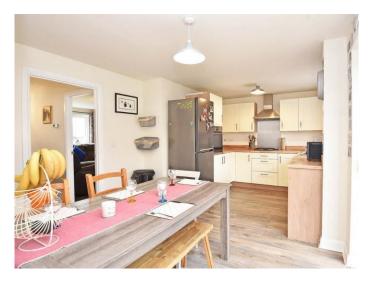

The generous accommodation comprises an impressive dining kitchen which overlooks the good- sized rear garden, together with a separate sitting room, utility room and downstairs WC. Upstairs, there are four good-sized double bedrooms, including a master bedroom with en-suite, and a modern house bathroom.

#### **DINING KITCHEN**

With a range of modern wall and base units with gas hob, oven with space for appliances. Spacious dining area with windows to rear and glazed doors leading to the garden.