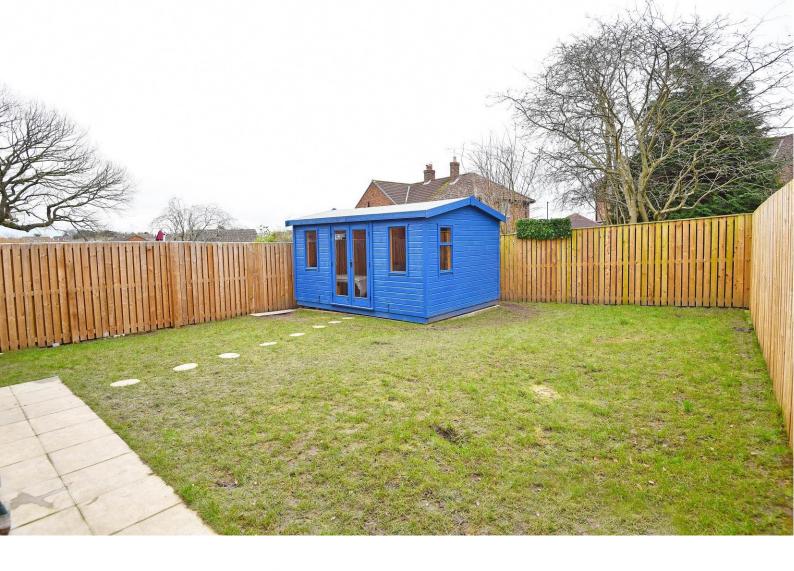

#### **OUTSIDE**

A double-width drive to the front of the property provides off-road parking and has an electric vehicle charging point and leads to a single garage. To the rear, there is a good-sized lawned garden with patio. In the garden there is a large timber garden room which is fully insulated and has a variety of potential uses, depending on the buyer's requirements, which may include, home office, gym, studio or bar.