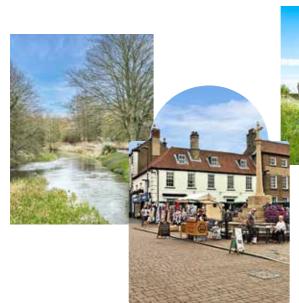

## West Raynham

IN NORFOLK
IS THE PLACE TO CALL HOME

North West Norfolk countryside. West Raynham is a sought-after, small

historic village, approximately five miles from Fakenham with a primary school and village hall. Unsurprisingly you are made to feel at peace on your approach to the village through the parkland, which includes a stunning tree lined route, overlooking the historic Raynham Hall and St Mary's church. In the village centre is St Margaret's church, first built in the 11th century and extended in the 14th century. It fell into ruin from the 1720s, but it has since been partially restored and is used occasionally. The parkland makes for excellent dog walking and exploring and not surprisingly there is a strong community spirit.

If you desire the gentle bustle of a market town, Fakenham is approximately five miles away. Out of working hours, there's plenty to keep you entertained including the thriving independent Central Cinema, a perennial favourite with locals, reconnect with nature at Pensthorpe or blow the cobwebs with a walk at nearby Sculthorpe Moor.