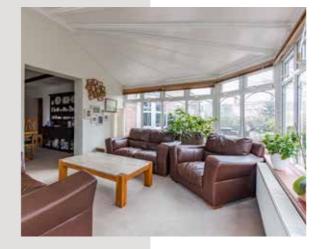

It exudes character throughout, with a perfect flow, and nestles perfectly into its plot.

The property has more recently undergone modernisation in the kitchen, providing an ideal environment for cooks to show off. Clearly the love of entertaining is evident from the range of spaces to sit amongst family and friends, be that in the kitchen, the dining room or the outdoor covered space, all accessible from the kitchen.

I magine after the dining experience, being sat by the cosy fire in the sitting room, or your guests being able to take themselves back to their accommodation in the annexe, superbly appointed with its en-suite bedroom and stunning bifold doors that lead to part of the south facing sanctuary garden.