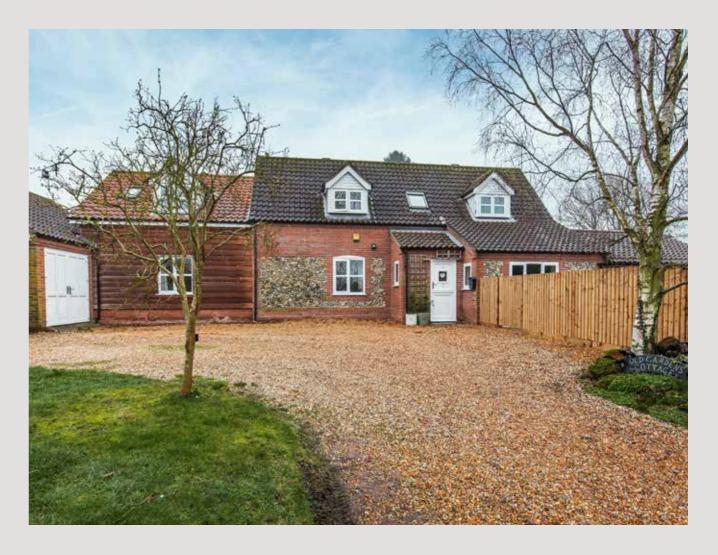

### "The home offers so much flexibility..."

Travelling through the Norfolk landscape, a peaceful country lane lies secluded and it is here you will find Old Gardens Cottage.

The property was commissioned by our vendors in 1997 and is sited on what were formerly garden plots, serving the pretty little cottages, hence its name. It has been built in a mix of redbrick and flint, with a cedar clad annexe extension in 2018.

It exudes character throughout, with a perfect flow, and nestles perfectly into its plot.

The property has more recently undergone modernisation in the kitchen, providing an ideal environment for cooks to show off. Clearly the love of entertaining is evident from the range of spaces to sit amongst family and friends, be that in the kitchen, the dining room or the outdoor covered space, all accessible from the kitchen.