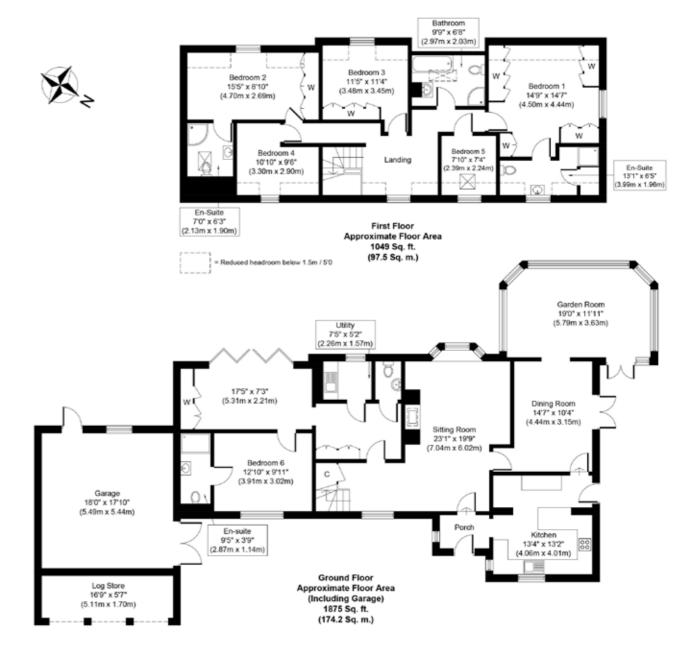

Upstairs the bedrooms are plentiful, and the storage likewise. Two en-suites and a family bathroom means no shortage of facilities for the five bedrooms.

Whilst every attempt has been made to ensure the accuracy of the floor plan contained here, measurements of doors, windows, rooms and any other items are approximate and no responsibility is taken for any error, omission, or mis-statement. This plan is for illustrative purposes only and should be used as such by any prospective purchaser or tenant. The services, systems and appliances shown have not been tested and no guarantee as to their operability or efficiency can be given.