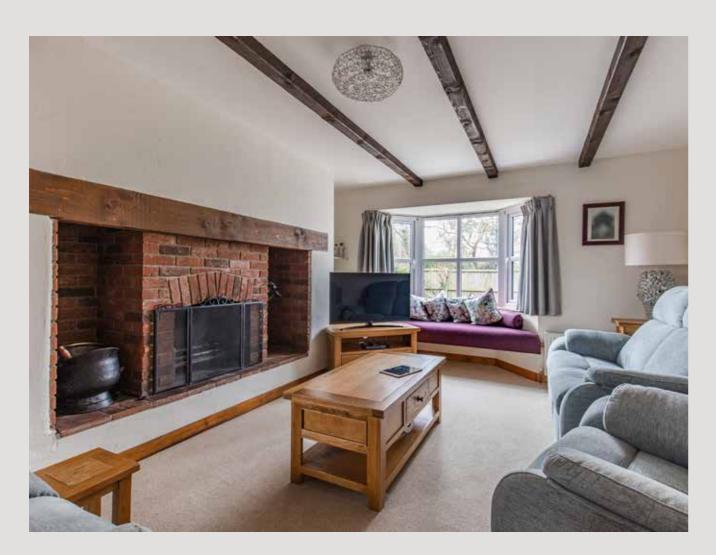

I magine after the dining experience, being sat by the cosy fire in the sitting room, or your guests being able to take themselves back to their accommodation in the annexe, superbly appointed with its en-suite bedroom and stunning bifold doors that lead to part of the south facing sanctuary garden.