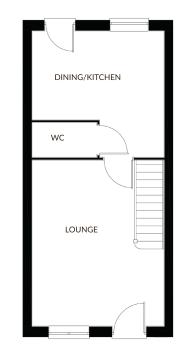

## **GROUND FLOOR**

| KITCHEN/DINING | 2598(MIN) | Х | 3850 | 8'6" X 12'7"   |
|----------------|-----------|---|------|----------------|
| LOUNGE         | 4863      | Х | 3850 | 15'11" X 12'7" |
| WC             | 1013      | Х | 1889 | 3'3" X 6'2"    |