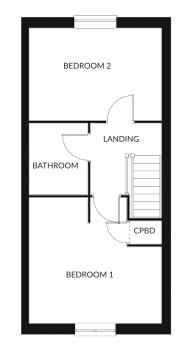

## FIRST FLOOR

| BEDROOM 1 | 3850 X 3680(MAX) | 12'7" X 12'0" |
|-----------|------------------|---------------|
| BEDROOM 2 | 3850 X 2700      | 12'7" X 8'10" |
| BATHROOM  | 2094 X 1700      | 6'10" X 5'6"  |