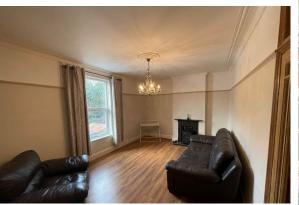

## **Property Description**

ENTRANCE HALL Good size entrance hall, new carpet, cornice ceiling, picture rail and radiator

LOUNGE/DINING ROOM 17' 8"  $\times$  11' 4" (5.38m  $\times$  3.45m) Spacious lounge/diner with picture rail, coving, ceiling rose, double glazed window, wood effect laminate flooring, space for table and chairs, feature Victorian style fireplace and hearth