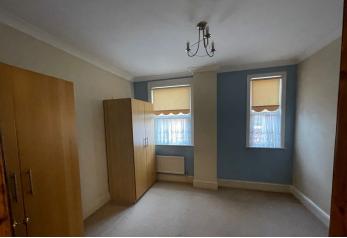

MASTER BEDROOM 14' 2" x 9' 3" (4.32m x 2.82m) Double glazed window and walk in wardrobe

BEDROOM 2 11' 11"  $\times$  10' 1" (3.63m  $\times$  3.07m) Two double glazed windows, radiator, coving

BATHROOM 9' 2" x 6' 6" (2.79m x 1.98m) Contemporary white suite with panel bath, low level WC, pedestal wash hand basin with mixer, heated towel rail, tiling, coving, attractive patterned vinyl flooring, double glazed window