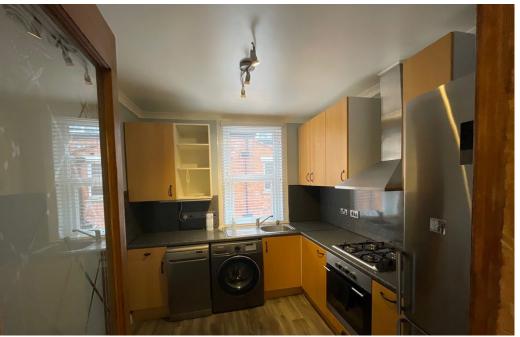

KITCHEN 9' 0" x 8' 5" (2.74m x 2.57m) Modern fitted kitchen with range of base cupboards, drawers, wall mounted cupboards, contrasting roll edge worktop surfaces with splashback, double glazed window, vinyl flooring, coving, shelving, built in upgraded oven with four ring gas hob over and extractor hood above, space and plumbing for washing machine, space and plumbing for slimline dishwasher, radiator.