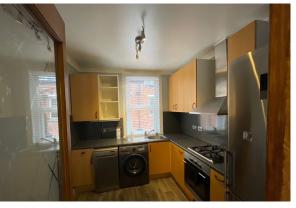

KITCHEN 9' 0" x 8' 5" (2.74m x 2.57m) Modern fitted kitchen with range of base cupboards, drawers, wall mounted cupboards, contrasting roll edge worktop surfaces with splashback, double glazed window, vinyl flooring, coving, shelving, built in upgraded oven with four ring gas hob over and extractor hood above, space and plumbing for washing machine, space and plumbing for slimline dishwasher, radiator.