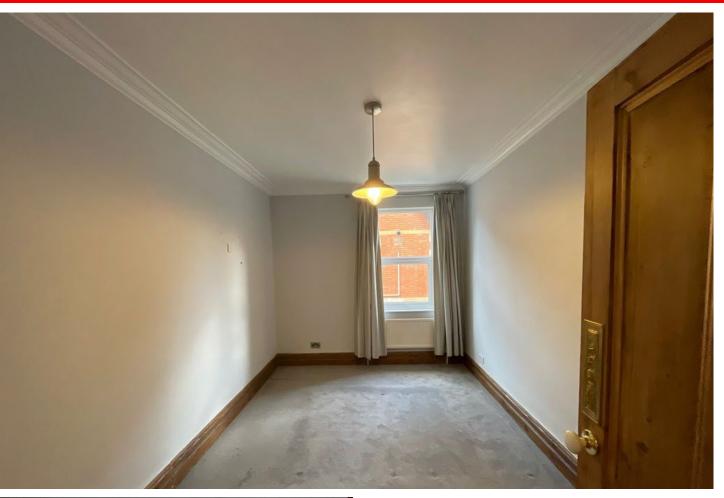

MASTER BEDROOM 14' 2" x 9' 3" (4.32m x 2.82m) Double glazed window and walk in wardrobe

BEDROOM 2 11' 11"  $\times$  10' 1" (3.63m  $\times$  3.07m) Two double glazed windows, radiator, coving

BATHROOM 9' 2" x 6' 6" (2.79m x 1.98m) Contemporary white suite with panel bath, low level WC, pedestal wash hand basin with mixer, heated towel rail, tiling, coving, attractive patterned vinyl flooring, double glazed window