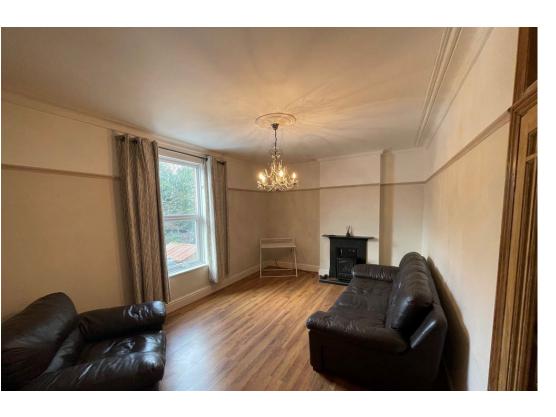

## **Property Description**

ENTRANCE HALL Good size entrance hall, new carpet, cornice ceiling, picture rail and radiator

LOUNGE/DINING ROOM 17' 8"  $\times$  11' 4" (5.38m  $\times$  3.45m) Spacious lounge/diner with picture rail, coving, ceiling rose, double glazed window, wood effect laminate flooring, space for table and chairs, feature Victorian style fireplace and hearth