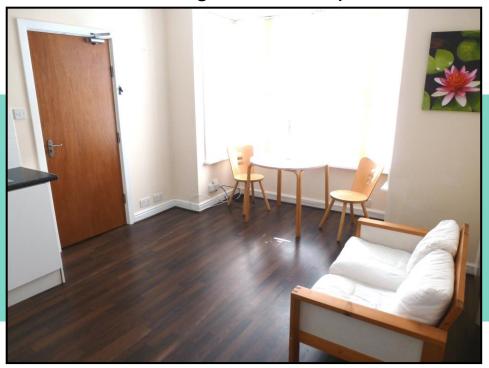

### **Property Description**

Avenue properties are delighted to offer this superb raised ground floor apartment in the heart of Armley. Generously apportioned throughout, this one bedroom flat offers accommodation briefly comprising: Bright and airy open plan living/dining room with settee and wenge laminate flooring. The fully fitted contemporary white gloss kitchen with contrasting worktops includes integrated stainless steel oven, hob, extractor and fridge. A stand alone washing machine is also included. The spacious double bedroom includes double bed with wardrobe. The shower room features a white suite with shower enclosure and electric shower. This Property is ideally situated within walking distance to Gotts Park and within easy reach of a range of local amenities to include restaurants, shops and pubs. In addition to the rent there is a monthly £15 charge to cover water charges.