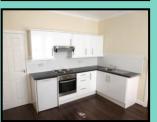

### **Property Description**

Avenue properties are delighted to offer this superb raised ground floor apartment in the heart of Armley. Generously apportioned throughout, this one bedroom flat offers accommodation briefly comprising: Bright and airy open plan living/dining room with settee and wenge laminate flooring. The fully fitted contemporary white gloss kitchen with contrasting worktops includes integrated stainless steel oven, hob, extractor and fridge. A stand alone washing machine is also included. The spacious double bedroom includes double bed with wardrobe. The shower room features a white suite with shower enclosure and electric shower. This Property is ideally situated within walking distance to Gotts Park and within easy reach of a range of local amenities to include restaurants, shops and pubs. In addition to the rent there is a monthly £15 charge to cover water charges.