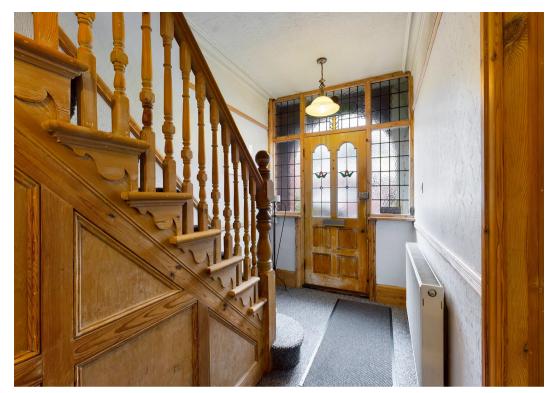

## Hilsea, Portsmouth

With all the facilities of Alexandra Park less than a 10-minute walk away, local amenities at the end of the road and easy access to the M27 this semi-detached 3 bed property in Hilsea is a perfect family home. Ready to move in with many original features but offers the opportunity for a DIY enthusiast to upgrade a few of the rooms to create a stunning home. The front reception has the original fireplace, ceiling rose and coving with a low-level built-in cupboard. A generous room. The rear reception has natural light from the French doors and window surround, the original ceiling rose, coving, feature fireplace and built-in display cabinet and cupboard make this room stylish. This room opens onto the modern kitchen which has high gloss, white shaker style wall and base cupboards. Integrated appliances and under cupboard lighting complete the look. A back door opens on to a patio area.