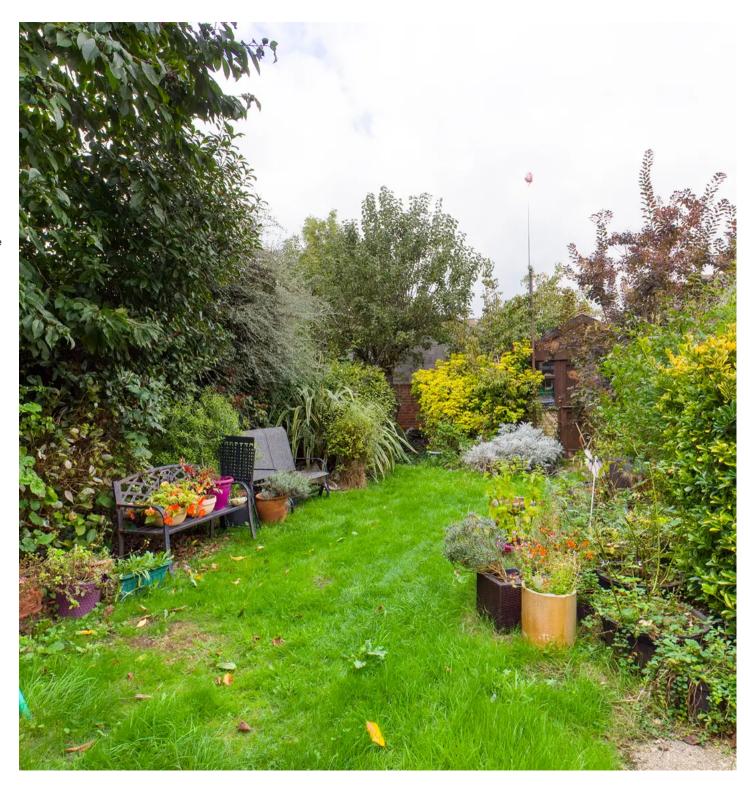

The front garden has brick wall and hedging and there is side pedestrian access. The back garden has a patio area, a small slightly raised bed on one side, a number of mature plants and a good-sized lawn. At the end of the garden is a shed for storage and an outside toilet.