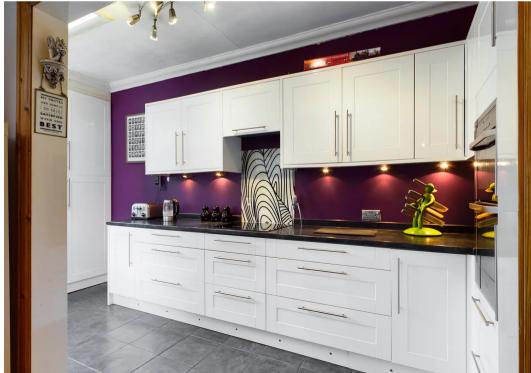

## Hilsea, Portsmouth

With all the facilities of Alexandra Park less than a 10-minute walk away, local amenities at the end of the road and easy access to the M27 this semi-detached 3 bed property in Hilsea is a perfect family home. Ready to move in with many original features but offers the opportunity for a DIY enthusiast to upgrade a few of the rooms to create a stunning home. The front reception has the original fireplace, ceiling rose and coving with a low-level built-in cupboard. A generous room. The rear reception has natural light from the French doors and window surround, the original ceiling rose, coving, feature fireplace and built-in display cabinet and cupboard make this room stylish. This room opens onto the modern kitchen which has high gloss, white shaker style wall and base cupboards. Integrated appliances and under cupboard lighting complete the look. A back door opens on to a patio area.