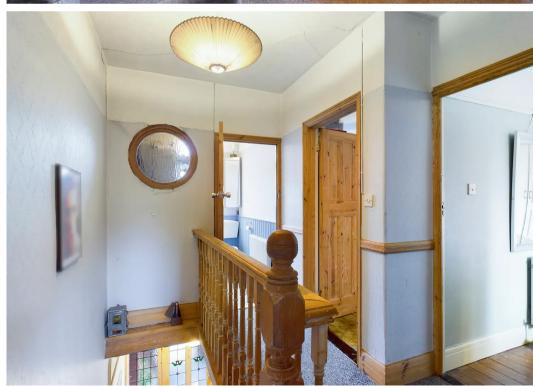

## Hilsea, Portsmouth

With all the facilities of Alexandra Park less than a 10-minute walk away, local amenities at the end of the road and easy access to the M27 this semi-detached 3 bed property in Hilsea is a perfect family home. Ready to move in with many original features but offers the opportunity for a DIY enthusiast to upgrade a few of the rooms to create a stunning home. The front reception has the original fireplace, ceiling rose and coving with a low-level built-in cupboard. A generous room. The rear reception has natural light from the French doors and window surround, the original ceiling rose, coving, feature fireplace and built-in display cabinet and cupboard make this room stylish. This room opens onto the modern kitchen which has high gloss, white shaker style wall and base cupboards. Integrated appliances and under cupboard lighting complete the look. A back door opens on to a patio area.

Upstairs there are two double rooms and a single. The rear double has a modern built-in wardrobe, stripped wooden flooring and a contemporary décor, a beautifully finished bedroom. Adjacent a smaller single room overlooks the garden. The large double front bedroom with a square bay has the original built-in wardrobe and would benefit from an upgrade. Also facing to the front is the family bathroom with wooden panelling, a white suite and shower in bath.