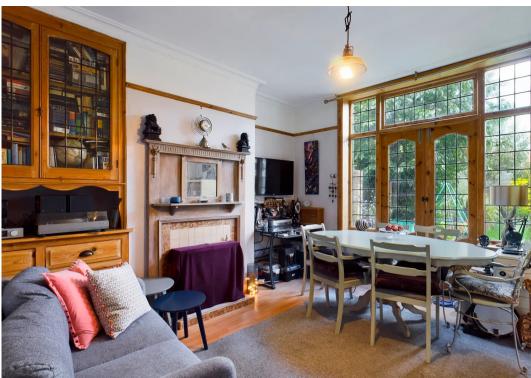

## Hilsea, Portsmouth

With all the facilities of Alexandra Park less than a 10-minute walk away, local amenities at the end of the road and easy access to the M27 this semi-detached 3 bed property in Hilsea is a perfect family home. Ready to move in with many original features but offers the opportunity for a DIY enthusiast to upgrade a few of the rooms to create a stunning home. The front reception has the original fireplace, ceiling rose and coving with a low-level built-in cupboard. A generous room. The rear reception has natural light from the French doors and window surround, the original ceiling rose, coving, feature fireplace and built-in display cabinet and cupboard make this room stylish. This room opens onto the modern kitchen which has high gloss, white shaker style wall and base cupboards. Integrated appliances and under cupboard lighting complete the look. A back door opens on to a patio area.