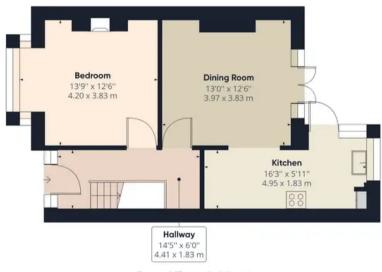

## Hilsea, Portsmouth

With all the facilities of Alexandra Park less than a 10-minute walk away, local amenities at the end of the road and easy access to the M27 this semi-detached 3 bed property in Hilsea is a perfect family home. Ready to move in with many original features but offers the opportunity for a DIY enthusiast to upgrade a few of the rooms to create a stunning home. The front reception has the original fireplace, ceiling rose and coving with a low-level built-in cupboard. A generous room. The rear reception has natural light from the French doors and window surround, the original ceiling rose, coving, feature fireplace and built-in display cabinet and cupboard make this room stylish. This room opens onto the modern kitchen which has high gloss, white shaker style wall and base cupboards. Integrated appliances and under cupboard lighting complete the look. A back door opens on to a patio area.

## Approximate total area<sup>(1)</sup>

1110.43 ft<sup>2</sup> 103.16 m<sup>2</sup>

(1) Excluding balconies and terraces

While every attempt has been made to ensure accuracy, all measurements are approximate, not to scale. This floor plan is for illustrative purposes only.