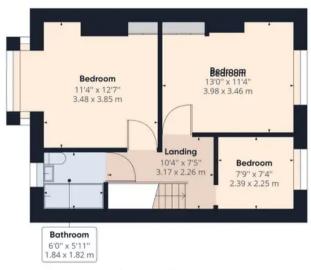

Upstairs there are two double rooms and a single. The rear double has a modern built-in wardrobe, stripped wooden flooring and a contemporary décor, a beautifully finished bedroom. Adjacent a smaller single room overlooks the garden. The large double front bedroom with a square bay has the original built-in wardrobe and would benefit from an upgrade. Also facing to the front is the family bathroom with wooden panelling, a white suite and shower in bath.

## Approximate total area<sup>(1)</sup>

1110.43 ft<sup>2</sup> 103.16 m<sup>2</sup>

(1) Excluding balconies and terraces

While every attempt has been made to ensure accuracy, all measurements are approximate, not to scale. This floor plan is for illustrative purposes only.