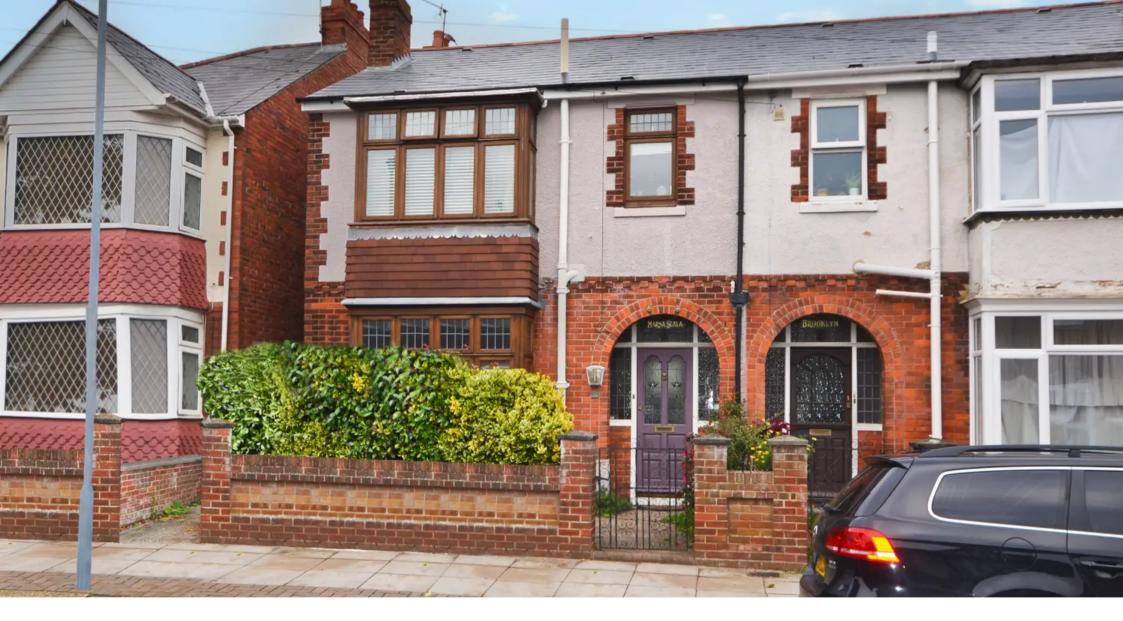

3 Merrivale Road, Hilsea

**Portsmouth** 

Offers in Region of £335,000

## 3 Merrivale Road

## Hilsea, Portsmouth

With all the facilities of Alexandra Park less than a 10-minute walk away, local amenities at the end of the road and easy access to the M27 this semi-detached 3 bed property in Hilsea is a perfect family home. Ready to move in with many original features but offers the opportunity for a DIY enthusiast to upgrade a few of the rooms to create a stunning home. The front reception has the original fireplace, ceiling rose and coving with a low-level built-in cupboard. A generous room. The rear reception has natural light from the French doors and window surround, the original ceiling rose, coving, feature fireplace and built-in display cabinet and cupboard make this room stylish. This room opens onto the modern kitchen which has high gloss, white shaker style wall and base cupboards. Integrated appliances and under cupboard lighting complete the look. A back door opens on to a patio area.

The front garden has brick wall and hedging and there is side pedestrian access. The back garden has a patio area, a small slightly raised bed on one side, a number of mature plants and a good-sized lawn. At the end of the garden is a shed for storage and an outside toilet.