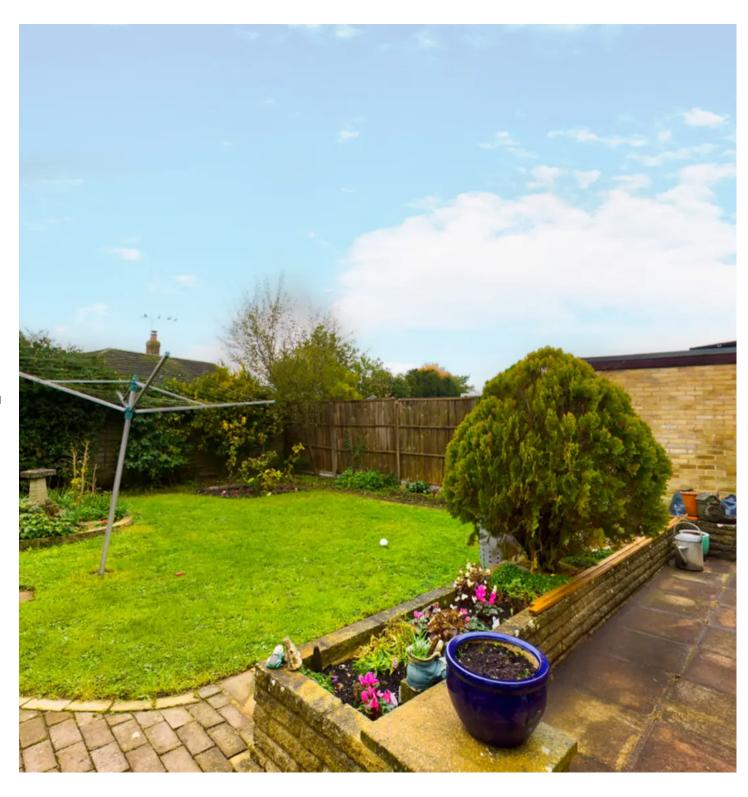

## Horndean

A lovely 3 bedroom detached bungalow in Horndean. A clean and tidy home, it could be transformed into a modern contemporary space.

The front of the house has a lawn and private driveway. The entrance is at the side of the house and offers a good-sized hallway with storage for coats and shoes. To the right of the front door with windows overlooking the front garden are two double rooms, both benefit from built in wardrobes with the second room also having further storage along one wall. Opposite the front door is the bathroom. Tiled in a natural stone style this bathroom has a modern white toilet and basin with storage cupboard. A large shower has contrast mosaic tiling and glass screen. Following the hallway round and there is access to the third single bedroom also with views to the front and a built-in wardrobe. Two further doors lead into the kitchen and living room. The kitchen is dated but is clean and functional with space for cooker and dishwasher. A counter unit opens to the dining area which accommodates a large fridge freezer and has a door out to the garden. A sliding door opens from the dining area into a large lounge with a feature fireplace and generous picture window overlooking the garden. The east facing garden is landscaped with a lawn, bedding planting, mature shrubs and an allotment area. A garden shed is perfect for storage whilst the greenhouse is perfect for propagating plants and there is access to the garage. A patio area provides space for outdoor eating in the summer. The garage is large enough for a car or for storage for bikes or could be turned into a family space. This lovely property has so much potential to be a wonderful contemporary modern family home. definitely not to be missed!