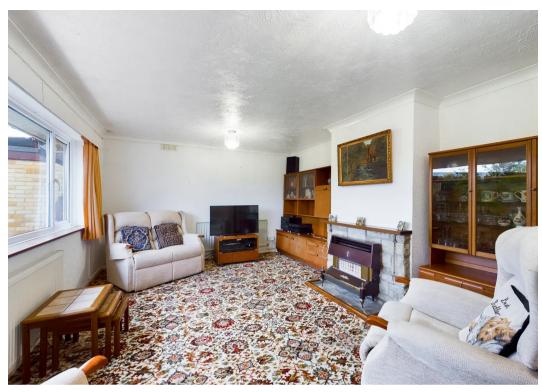

## Horndean

A lovely 3 bedroom detached bungalow in Horndean. A clean and tidy home, it could be transformed into a modern contemporary space.

The front of the house has a lawn and private driveway. The entrance is at the side of the house and offers a good-sized hallway with storage for coats and shoes. To the right of the front door with windows overlooking the front garden are two double rooms, both benefit from built in wardrobes with the second room also having further storage along one wall. Opposite the front door is the bathroom. Tiled in a natural stone style this bathroom has a modern white toilet and basin with storage cupboard. A large shower has contrast mosaic tiling and glass screen. Following the hallway round and there is access to the third single bedroom also with views to the front and a built-in wardrobe. Two further doors lead into the kitchen and living room. The kitchen is dated but is clean and functional with space for cooker and dishwasher. A counter unit opens to the dining area which accommodates a large fridge freezer and has a door out to the garden. A sliding door opens from the dining area into a large lounge with a feature fireplace and generous picture window overlooking the garden. The east facing garden is landscaped with a lawn, bedding planting, mature shrubs and an allotment area. A garden shed is perfect for storage whilst the greenhouse is perfect for propagating plants and there is access to the garage. A patio area provides space for outdoor eating in the summer. The garage is large enough for a car or for storage for bikes or could be turned into a family space. This lovely property has so much potential to be a wonderful contemporary modern family home. definitely not to be missed!