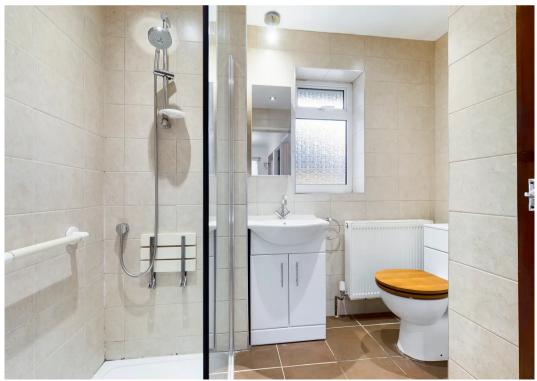

## Horndean

A lovely 3 bedroom detached bungalow in Horndean. A clean and tidy home, it could be transformed into a modern contemporary space.

The front of the house has a lawn and private driveway. The entrance is at the side of the house and offers a good-sized hallway with storage for coats and shoes. To the right of the front door with windows overlooking the front garden are two double rooms, both benefit from built in wardrobes with the second room also having further storage along one wall. Opposite the front door is the bathroom. Tiled in a natural stone style this bathroom has a modern white toilet and basin with storage cupboard. A large shower has contrast mosaic tiling and glass screen. Following the hallway round and there is access to the third single bedroom also with views to the front and a built-in wardrobe. Two further doors lead into the kitchen and living room. The kitchen is dated but is clean and functional with space for cooker and dishwasher. A counter unit opens to the dining area which accommodates a large fridge freezer and has a door out to the garden. A sliding door opens from the dining area into a large lounge with a feature fireplace and generous picture window overlooking the garden. The east facing garden is landscaped with a lawn, bedding planting, mature shrubs and an allotment area. A garden shed is perfect for storage whilst the greenhouse is perfect for propagating plants and there is access to the garage. A patio area provides space for outdoor eating in the summer. The garage is large enough for a car or for storage for bikes or could be turned into a family space. This lovely property has so much potential to be a wonderful contemporary modern family home. definitely not to be missed!