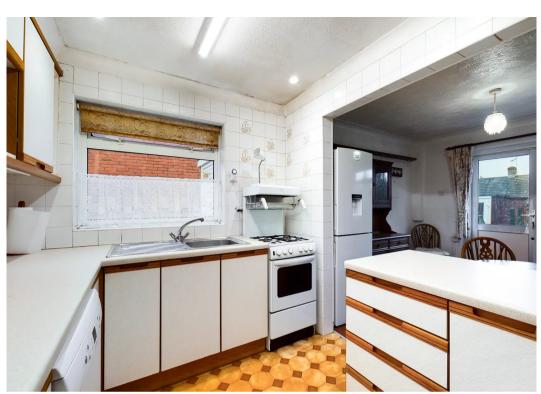

## Horndean

A lovely 3 bedroom detached bungalow in Horndean. A clean and tidy home, it could be transformed into a modern contemporary space.

The front of the house has a lawn and private driveway. The entrance is at the side of the house and offers a good-sized hallway with storage for coats and shoes. To the right of the front door with windows overlooking the front garden are two double rooms, both benefit from built in wardrobes with the second room also having further storage along one wall. Opposite the front door is the bathroom. Tiled in a natural stone style this bathroom has a modern white toilet and basin with storage cupboard. A large shower has contrast mosaic tiling and glass screen. Following the hallway round and there is access to the third single bedroom also with views to the front and a built-in wardrobe. Two further doors lead into the kitchen and living room. The kitchen is dated but is clean and functional with space for cooker and dishwasher. A counter unit opens to the dining area which accommodates a large fridge freezer and has a door out to the garden. A sliding door opens from the dining area into a large lounge with a feature fireplace and generous picture window overlooking the garden. The east facing garden is landscaped with a lawn, bedding planting, mature shrubs and an allotment area. A garden shed is perfect for storage whilst the greenhouse is perfect for propagating plants and there is access to the garage. A patio area provides space for outdoor eating in the summer. The garage is large enough for a car or for storage for bikes or could be turned into a family space. This lovely property has so much potential to be a wonderful contemporary modern family home. definitely not to be missed!