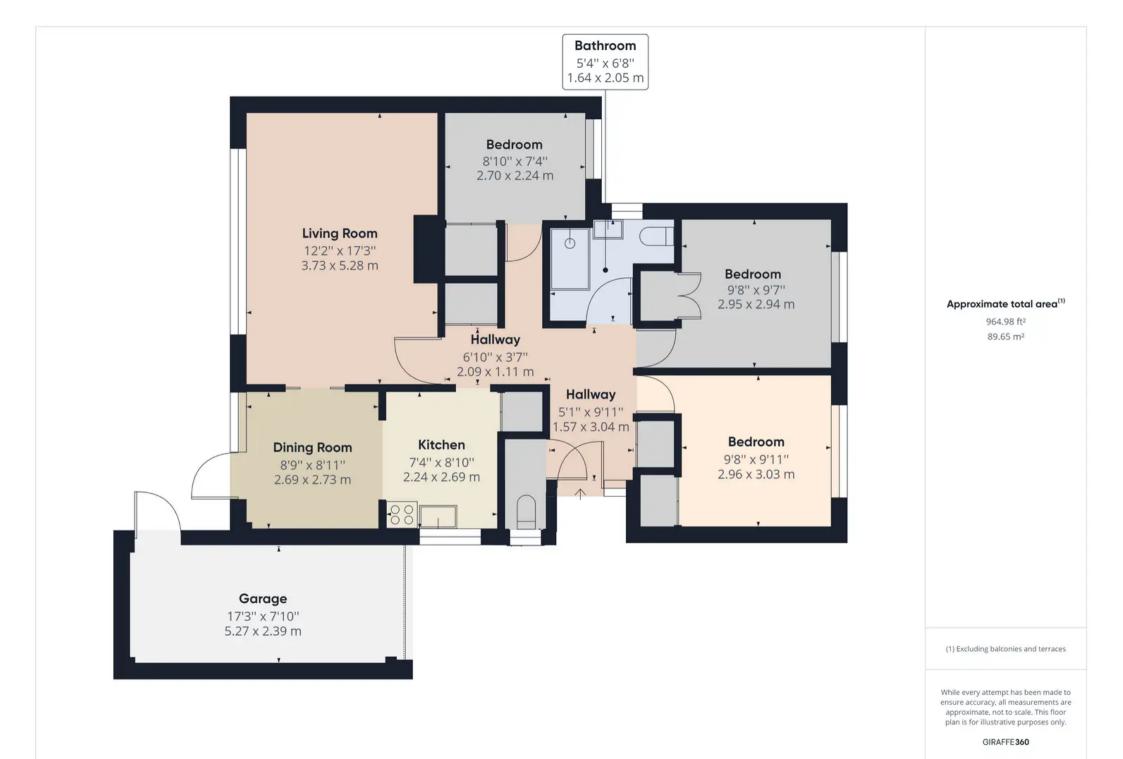

## Horndean

A lovely 3 bedroom detached bungalow in Horndean. A clean and tidy home, it could be transformed into a modern contemporary space.

The front of the house has a lawn and private driveway. The entrance is at the side of the house and offers a good-sized hallway with storage for coats and shoes. To the right of the front door with windows overlooking the front garden are two double rooms, both benefit from built in wardrobes with the second room also having further storage along one wall. Opposite the front door is the bathroom. Tiled in a natural stone style this bathroom has a modern white toilet and basin with storage cupboard. A large shower has contrast mosaic tiling and glass screen. Following the hallway round and there is access to the third single bedroom also with views to the front and a built-in wardrobe. Two further doors lead into the kitchen and living room. The kitchen is dated but is clean and functional with space for cooker and dishwasher. A counter unit opens to the dining area which accommodates a large fridge freezer and has a door out to the garden. A sliding door opens from the dining area into a large lounge with a feature fireplace and generous picture window overlooking the garden. The east facing garden is landscaped with a lawn, bedding planting, mature shrubs and an allotment area. A garden shed is perfect for storage whilst the greenhouse is perfect for propagating plants and there is access to the garage. A patio area provides space for outdoor eating in the summer. The garage is large enough for a car or for storage for bikes or could be turned into a family space. This lovely property has so much potential to be a wonderful contemporary modern family home. definitely not to be missed!