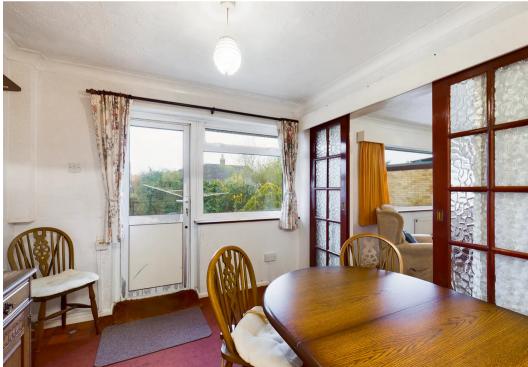

## Horndean

A lovely 3 bedroom detached bungalow in Horndean. A clean and tidy home, it could be transformed into a modern contemporary space.

The front of the house has a lawn and private driveway. The entrance is at the side of the house and offers a good-sized hallway with storage for coats and shoes. To the right of the front door with windows overlooking the front garden are two double rooms, both benefit from built in wardrobes with the second room also having further storage along one wall. Opposite the front door is the bathroom. Tiled in a natural stone style this bathroom has a modern white toilet and basin with storage cupboard. A large shower has contrast mosaic tiling and glass screen. Following the hallway round and there is access to the third single bedroom also with views to the front and a built-in wardrobe. Two further doors lead into the kitchen and living room. The kitchen is dated but is clean and functional with space for cooker and dishwasher. A counter unit opens to the dining area which accommodates a large fridge freezer and has a door out to the garden. A sliding door opens from the dining area into a large lounge with a feature fireplace and generous picture window overlooking the garden. The east facing garden is landscaped with a lawn, bedding planting, mature shrubs and an allotment area. A garden shed is perfect for storage whilst the greenhouse is perfect for propagating plants and there is access to the garage. A patio area provides space for outdoor eating in the summer. The garage is large enough for a car or for storage for bikes or could be turned into a family space. This lovely property has so much potential to be a wonderful contemporary modern family home. definitely not to be missed!