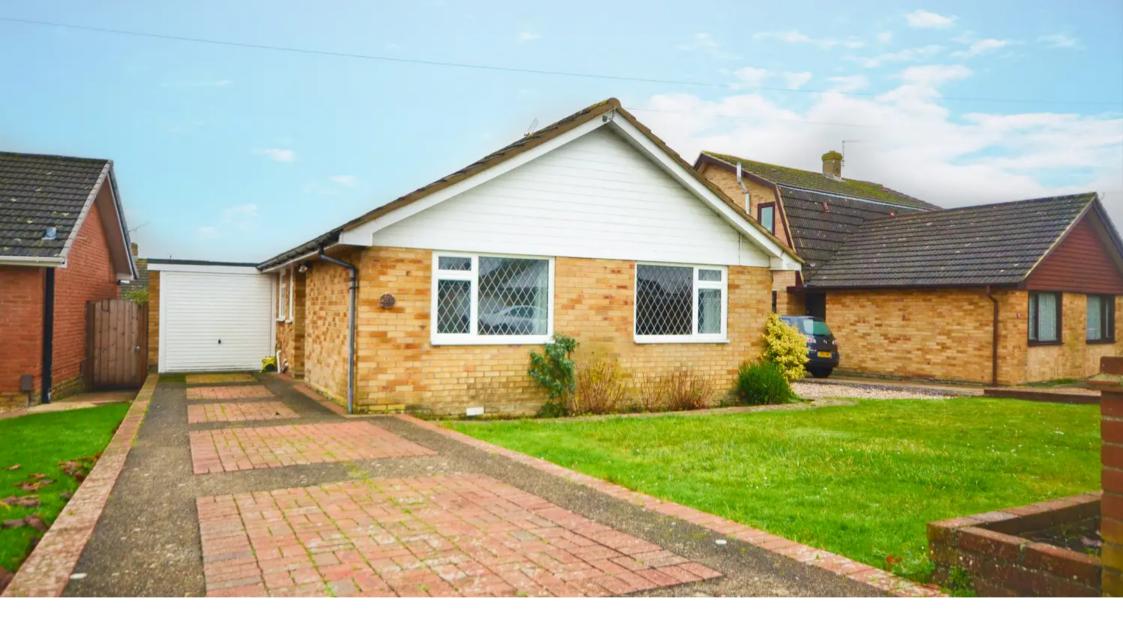

## Horndean

A lovely 3 bedroom detached bungalow in Horndean. A clean and tidy home, it could be transformed into a modern contemporary space.

The front of the house has a lawn and private driveway. The entrance is at the side of the house and offers a good-sized hallway with storage for coats and shoes. To the right of the front door with windows overlooking the front garden are two double rooms, both benefit from built in wardrobes with the second room also having further storage along one wall. Opposite the front door is the bathroom. Tiled in a natural stone style this bathroom has a modern white toilet and basin with storage cupboard. A large shower has contrast mosaic tiling and glass screen. Following the hallway round and there is access to the third single bedroom also with views to the front and a built-in wardrobe. Two further doors lead into the kitchen and living room. The kitchen is dated but is clean and functional with space for cooker and dishwasher. A counter unit opens to the dining area which accommodates a large fridge freezer and has a door out to the garden. A sliding door opens from the dining area into a large lounge with a feature fireplace and generous picture window overlooking the garden. The east facing garden is landscaped with a lawn, bedding planting, mature shrubs and an allotment area. A garden shed is perfect for storage whilst the greenhouse is perfect for propagating plants and there is access to the garage. A patio area provides space for outdoor eating in the summer. The garage is large enough for a car or for storage for bikes or could be turned into a family space. This lovely property has so much potential to be a wonderful contemporary modern family home. definitely not to be missed!