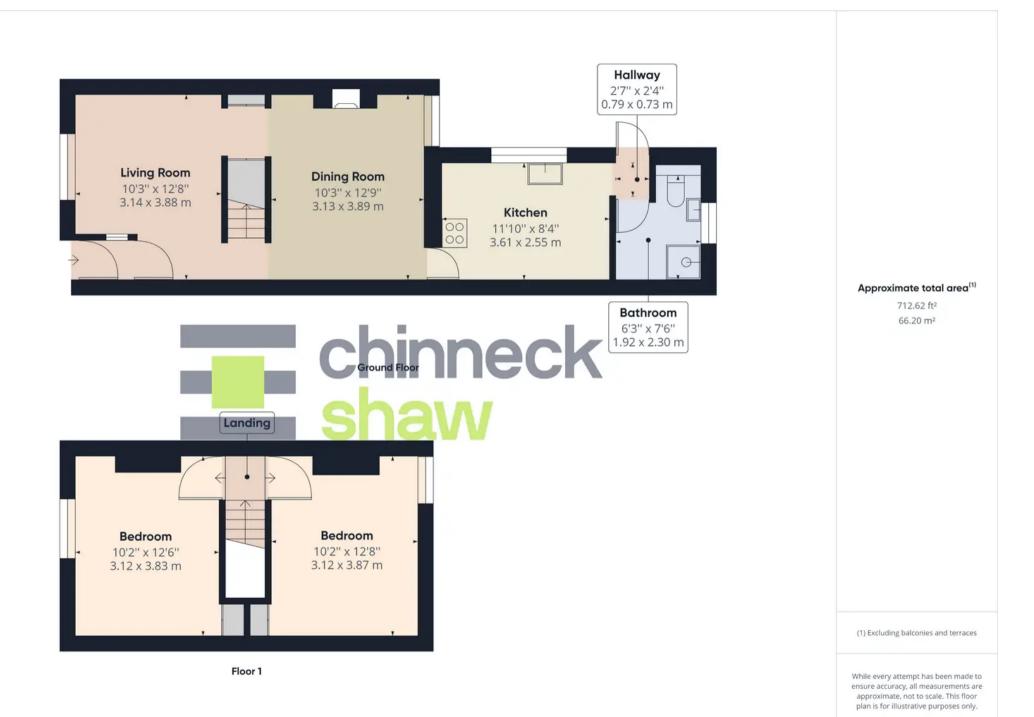

The front door opens straight into the Lounge area. The ground floor is then semi open plan with quality carpets in both reception areas. The front area has had the chimney breast removed which really opens up the space available. From here there is also an open arch with storage on either side which leads into the Dining area. This room has a rear facing window out to the garden and a stunning wood burning fire to make it nice and cosy in the Winter!

The kitchen has fitted wall and base cabinets with plenty of space for a washing machine and fridge-freezer. A rear lobby comes next with access into the west facing garden and also a door into the remodelled wetroom. It's modern, contempary style is both great to look at and easy to use with plenty of space available if you wanted to change it back into a bathroom?

Upstairs are two double bedrooms. Both rooms are a great size and ready to move straight into. The west facing garden is a good useable size, laid to lawn and the perfect space to spend time in when the sun does come out.