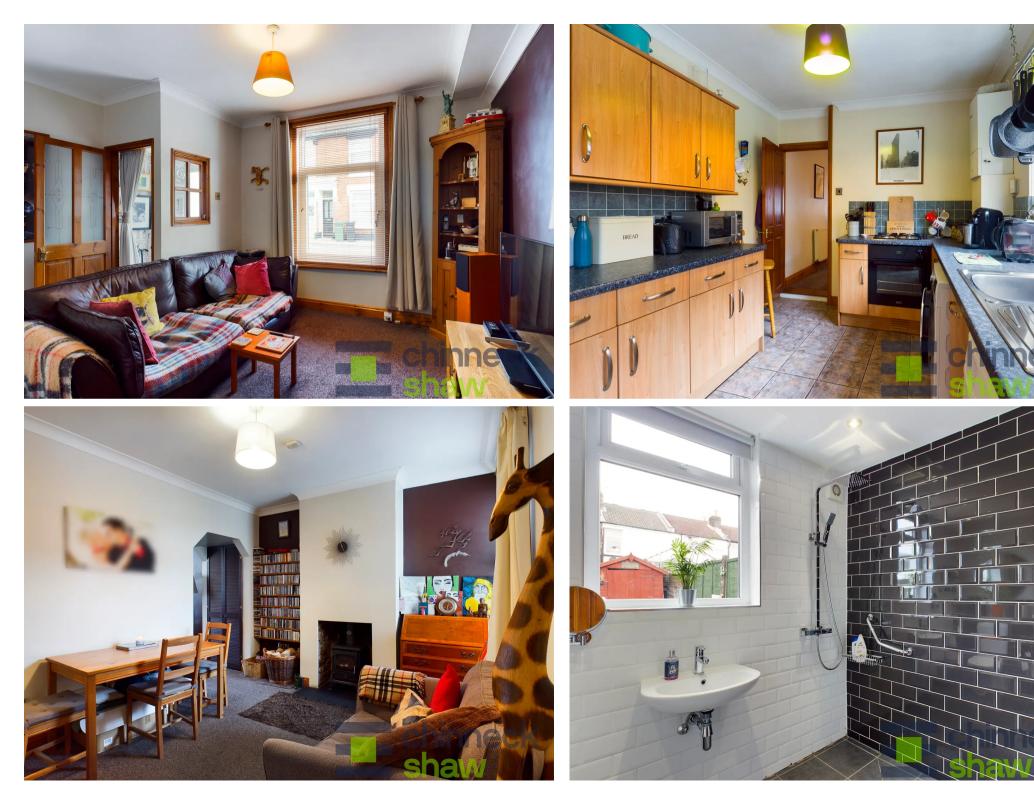

The front door opens straight into the Lounge area. The ground floor is then semi open plan with quality carpets in both reception areas. The front area has had the chimney breast removed which really opens up the space available. From here there is also an open arch with storage on either side which leads into the Dining area. This room has a rear facing window out to the garden and a stunning wood burning fire to make it nice and cosy in the Winter!

The kitchen has fitted wall and base cabinets with plenty of space for a washing machine and fridge-freezer. A rear lobby comes next with access into the west facing garden and also a door into the remodelled wetroom. It's modern, contempary style is both great to look at and easy to use with plenty of space available if you wanted to change it back into a bathroom?