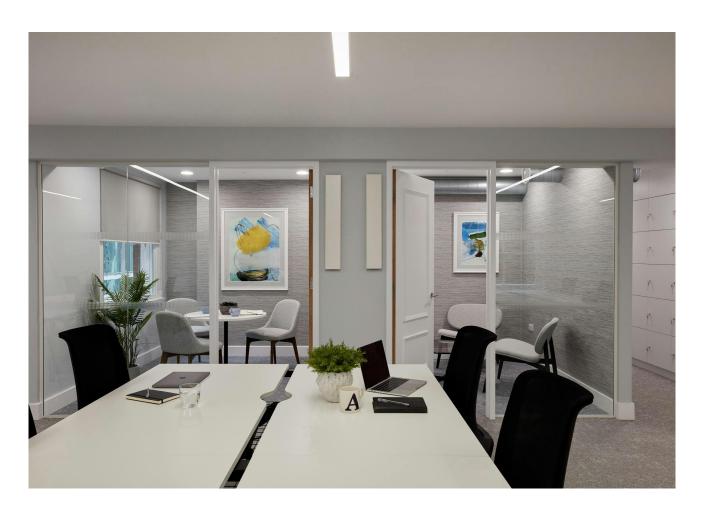

## Description

The available floors are located on the 2nd, 3rd and 4th floors of the building, access is via a communal hallway and lift lobby that have been extensively refurbished – providing contemporary office suites behind an attractive period building façade.

The building has a large communal roof terrace with views across Victoria. The cycle and shower facilities have recently been refurbished to provide best in class end of trip facilities.

Warwick House is located a short walk from Victoria Station and is surrounded by fantastic tenant amenities, including the restaurant of Nova Food Quarter, Waitrose and Gail's to name a few.