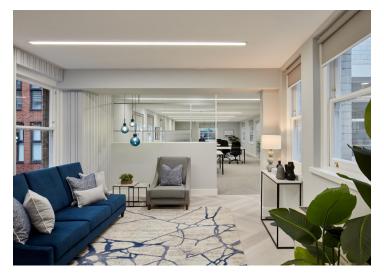

## Description

The available floors are located on the 2nd, 3rd and 4th floors of the building, access is via a communal hallway and lift lobby that have been extensively refurbished – providing contemporary office suites behind an attractive period building façade.

#### Accommodation

The accommodation comprises the following areas:

| Name                  | sq ft | sq m   | Availability |
|-----------------------|-------|--------|--------------|
| 4th - CAT A or Fitted | 2,175 | 202.06 | Under Offer  |
| 3rd - Fitted          | 2,160 | 200.67 | Under Offer  |
| 2nd - Part Fitted     | 2,135 | 198.35 | Available    |
| Total                 | 6.470 | 601.08 |              |