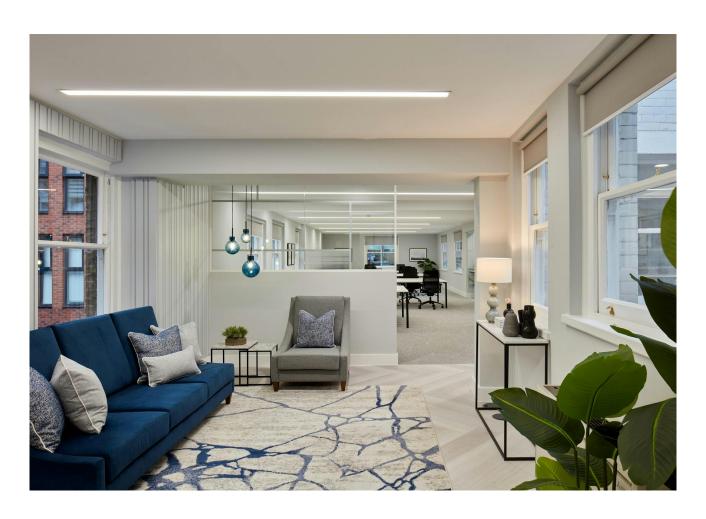

## Description

The available floors are located on the 2nd, 3rd and 4th floors of the building, access is via a communal hallway and lift lobby that have been extensively refurbished – providing contemporary office suites behind an attractive period building façade.

#### Accommodation

The accommodation comprises the following areas:

| Name                  | sq ft | sq m   | Availability |
|-----------------------|-------|--------|--------------|
| 4th - CAT A or Fitted | 2,175 | 202.06 | Under Offer  |
| 3rd - Fitted          | 2,160 | 200.67 | Under Offer  |
| 2nd - Part Fitted     | 2,135 | 198.35 | Available    |
| Total                 | 6.470 | 601.08 |              |