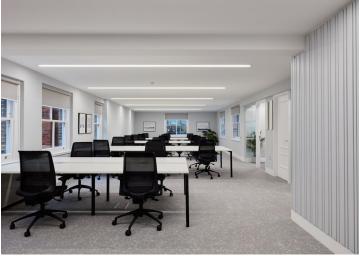

## Description

The available floors are located on the 2nd, 3rd and 4th floors of the building, access is via a communal hallway and lift lobby that have been extensively refurbished – providing contemporary office suites behind an attractive period building façade.

#### Accommodation

The accommodation comprises the following areas:

| Name                  | sq ft | sq m   | Availability |
|-----------------------|-------|--------|--------------|
| 4th - CAT A or Fitted | 2,175 | 202.06 | Under Offer  |
| 3rd - Fitted          | 2,160 | 200.67 | Under Offer  |
| 2nd - Part Fitted     | 2,135 | 198.35 | Available    |
| Total                 | 6.470 | 601.08 |              |