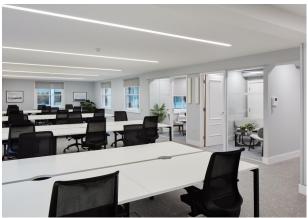

## Description

The available floors are located on the 2nd, 3rd and 4th floors of the building, access is via a communal hallway and lift lobby that have been extensively refurbished – providing contemporary office suites behind an attractive period building façade.

The building has a large communal roof terrace with views across Victoria. The cycle and shower facilities have recently been refurbished to provide best in class end of trip facilities.

Warwick House is located a short walk from Victoria Station and is surrounded by fantastic tenant amenities, including the restaurant of Nova Food Quarter, Waitrose and Gail's to name a few.