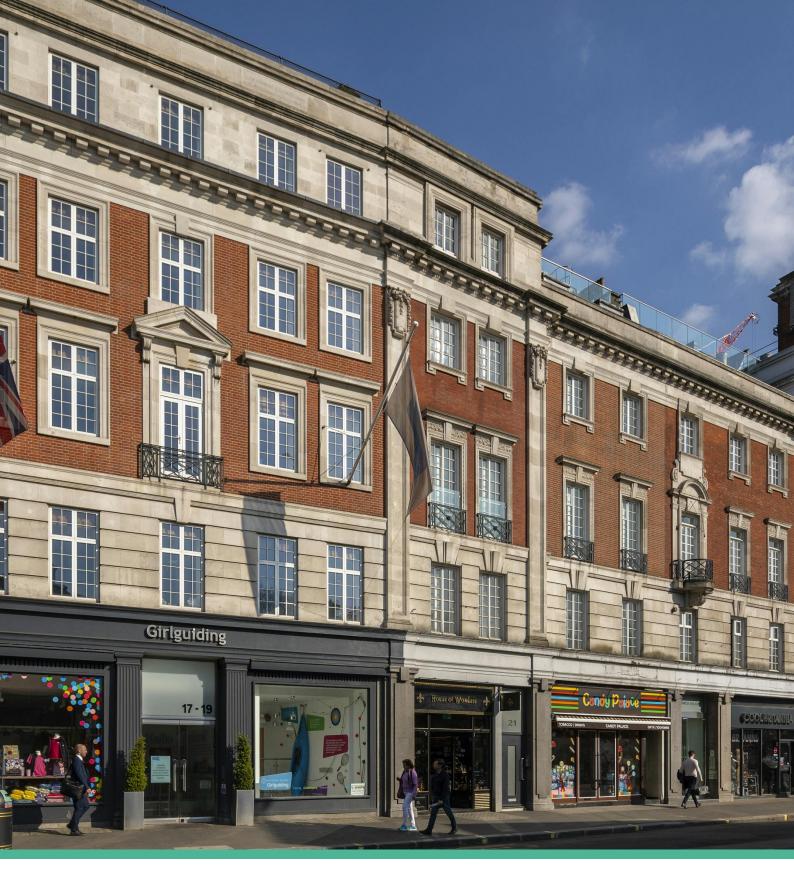

# **Warwick House**

27 Buckingham Palace Road, London, SW1W 0PP

Newly Refurbished Office Floors from 2,135 sq ft - Part Fitted

2,135 sq ft (198.35 sq m)

## Description

The available floors are located on the 2nd, 3rd and 4th floors of the building, access is via a communal hallway and lift lobby that have been extensively refurbished – providing contemporary office suites behind an attractive period building façade.

The building has a large communal roof terrace with views across Victoria. The cycle and shower facilities have recently been refurbished to provide best in class end of trip facilities.

Warwick House is located a short walk from Victoria Station and is surrounded by fantastic tenant amenities, including the restaurant of Nova Food Quarter, Waitrose and Gail's to name a few.