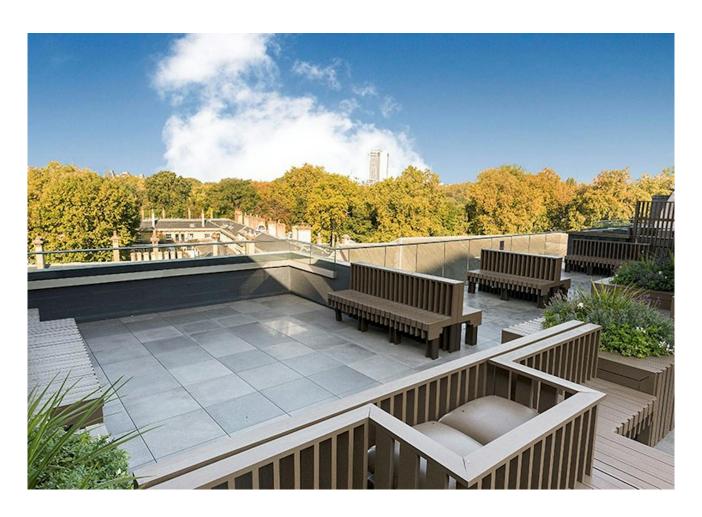

The building has a large communal roof terrace with views across Victoria. The cycle and shower facilities have recently been refurbished to provide best in class end of trip facilities.

Warwick House is located a short walk from Victoria Station and is surrounded by fantastic tenant amenities, including the restaurant of Nova Food Quarter, Waitrose and Gail's to name a few.