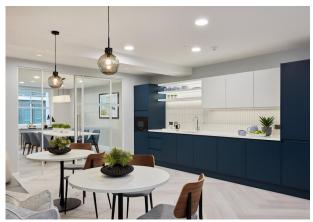

The building has a large communal roof terrace with views across Victoria. The cycle and shower facilities have recently been refurbished to provide best in class end of trip facilities.

Warwick House is located a short walk from Victoria Station and is surrounded by fantastic tenant amenities, including the restaurant of Nova Food Quarter, Waitrose and Gail's to name a few.