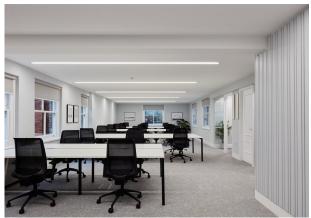

## Description

The available floors are located on the 2nd, 3rd and 4th floors of the building, access is via a communal hallway and lift lobby that have been extensively refurbished – providing contemporary office suites behind an attractive period building façade.

The building has a large communal roof terrace with views across Victoria. The cycle and shower facilities have recently been refurbished to provide best in class end of trip facilities.

Warwick House is located a short walk from Victoria Station and is surrounded by fantastic tenant amenities, including the restaurant of Nova Food Quarter, Waitrose and Gail's to name a few.