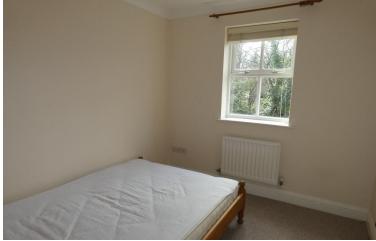

### BEDROOMTWO:

9ft 2in x 8ft 5in Double glazed window to rear aspect. Single radiator.