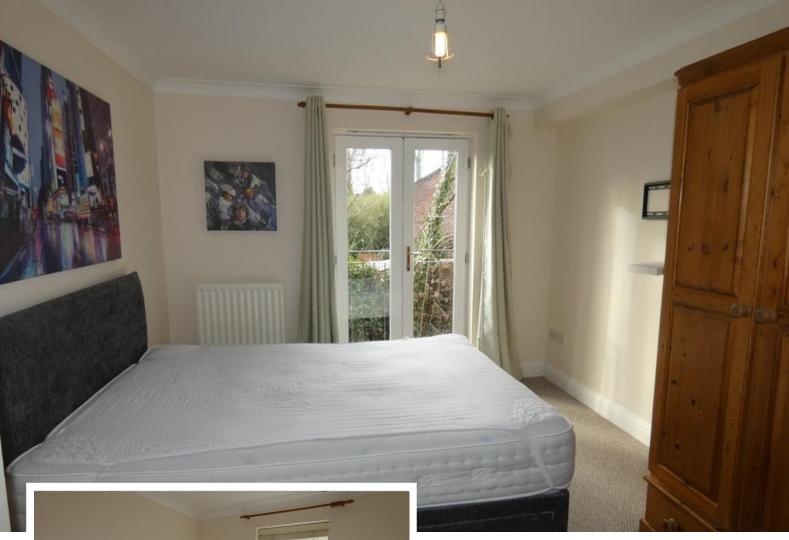

# BEDROOMONE:

14ft 5in 10ft 3in Double glazed French doors to Juliet balcony at the rear. Double radiator. Door to ensuite shower room.