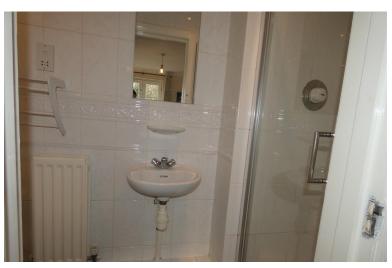

# ENSUITE SHOER ROOM:

Fully tiled shower cubide, wall mounted wash basin and low-level WC. Fully tiled to ceiling level. Double radiator.

## BATHROOM:

7ft 8in x 7ft Three-piece White bathroom, suite with shower attachment over, low-level WC, pedestal wash, handbasin, double radiator. Fully tiled to ceiling level.

OUTSIDE: Allocated off-road parking, communal gardens.