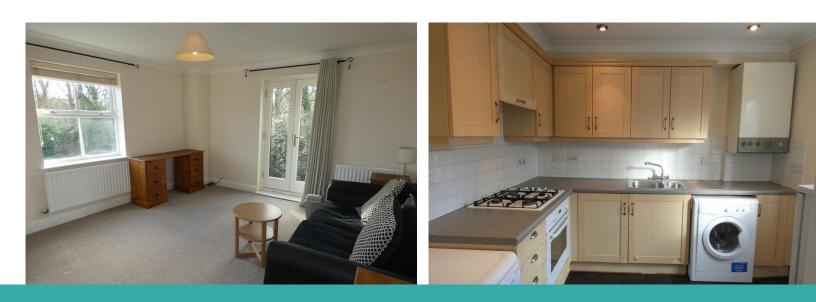

### LOUNGE:

12ft 9 x 14ft 5in Double glazed French doors to Juliet balcony to rear aspect. Double glazed window to side, aspect, radiator, double radiator. Door to kitchen.

# KITCHEN:

7ft 9in x 9ft 9in Fitted with eye level wall units, base units and drawers with Roll edge worksurfaces over. Built-in electric oven with gas hob above. Wall mounted Worcester boiler. Space for dishwasher, space for fridge freezer. Double radiator, double glazed window to side aspect.