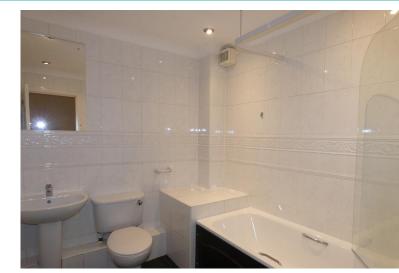

## BATHROOM:

7ft 8in x 7ft Three-piece White bathroom, suite with shower attachment over, low-level WC, pedestal wash, handbasin, double radiator. Fully tiled to ceiling level.

OUTSIDE: Allocated off-road parking, communal gardens.