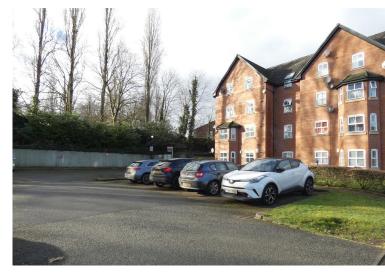

## BATHROOM:

7ft 8in x 7ft Three-piece White bathroom, suite with shower attachment over, low-level WC, pedestal wash, handbasin, double radiator. Fully tiled to ceiling level.

OUTSIDE: Allocated off-road parking, communal gardens.