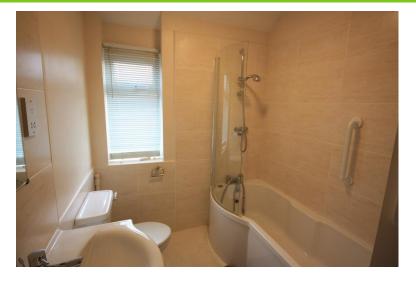

#### **BATHROOM**

Comprising a panelled bath with overbath shower, low level w.c, wash hand basin. Splash back tiling. Window to the front. Chrome towel radiator.