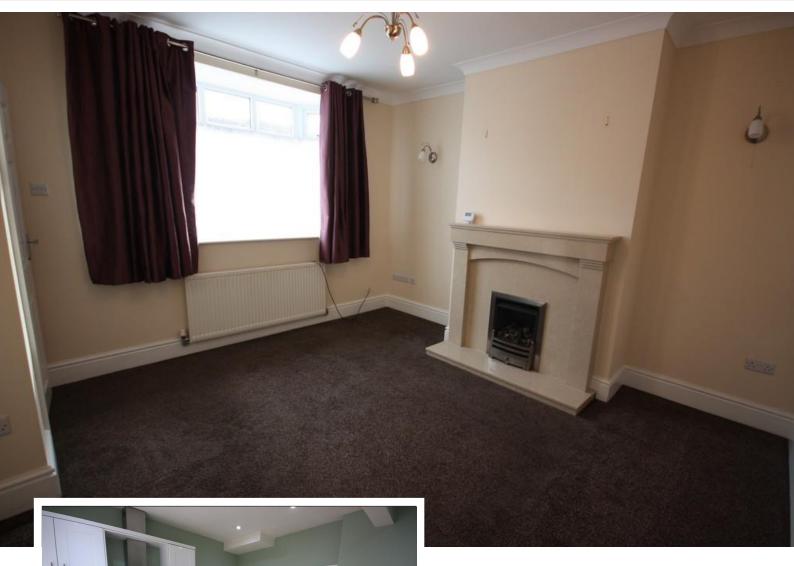

#### LOUNGE

12' 7" x 12' 2" (3.84m x 3.71m)

Window to the front, radiator. Quality feature fireplace with inset fire.