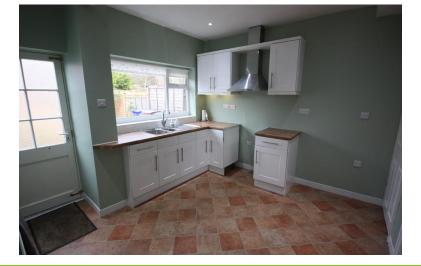

#### **KITCHEN**

10' 8" x 10' 1" (3.25m x 3.07m)

Comprising a fitted kitchen with base and wall units, with worksurfaces. Cooker space. Inset sink. Radiator. Recessed spotlights to the ceiling. Understairs store area.