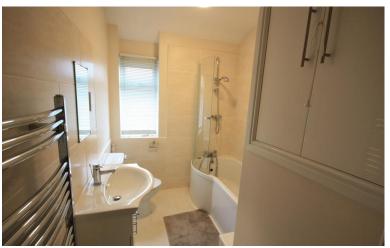

#### **BATHROOM**

Comprising a panelled bath with overbath shower, low level w.c, wash hand basin. Splash back tiling. Window to the front. Chrome towel radiator.