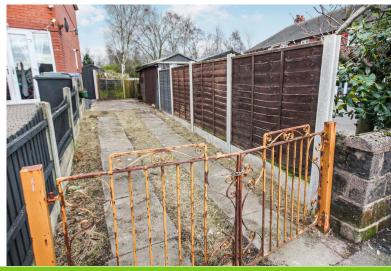

#### **REAR GARDEN**

A good sized area being laid to lawn, and a paved patio area. A driveway provides parking spaces.