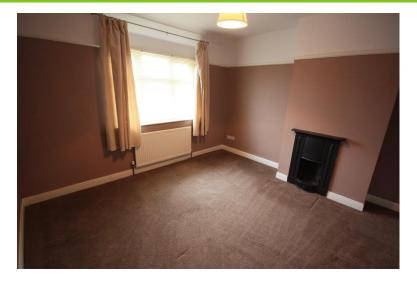

#### LOUNGE

12' 7" x 12' 2" (3.84m x 3.71m)

Window to the front, radiator. Quality feature fireplace with inset fire.