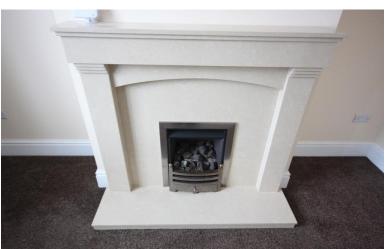

#### LOUNGE

12' 7" x 12' 2" (3.84m x 3.71m)

Window to the front, radiator. Quality feature fireplace with inset fire.