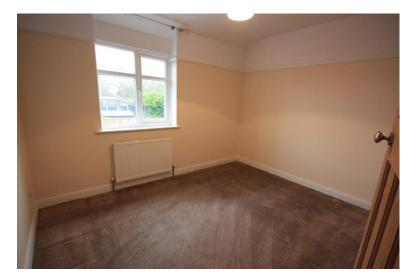

#### BEDROOM ONE

12' 3" x 11' 3" (3.73m x 3.43m) Window to the front, radiator.

#### BEDROOM TWO

11' 5" x 9' 4" (3.48m x 2.84m) Window to the rear, radiator.

#### **BEDROOM THREE**

12' 3" x 7' 4" (3.73m x 2.24m) Window to the rear, radiator.