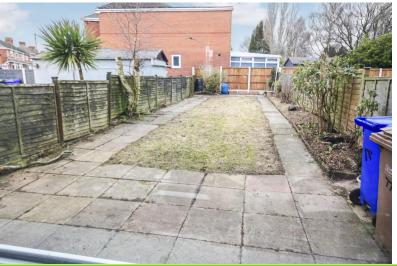

#### **REAR GARDEN**

A good sized area being laid to lawn, and a paved patio area. A driveway provides parking spaces.