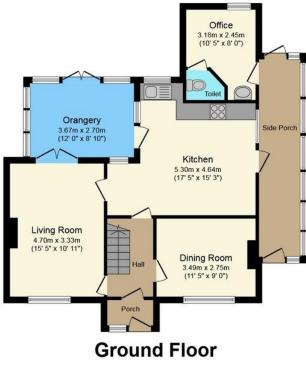

Floor area 81.5 sq.m. (877 sq.ft.) approx

#### If you would like to view this property then please get in touch.

01793 296600

🔀 swindon@mcfarlaneproperty.com

mcfarlaneproperty.com

Total floor area 137.9 sq.m. (1,484 sq.ft.) approx

This Floor Plan is for illustration purposes only and may not be representative of the property. The position and size of doors, windows and other features are approximate. Unauthorized reproduction prohibited. © PropertyBOX