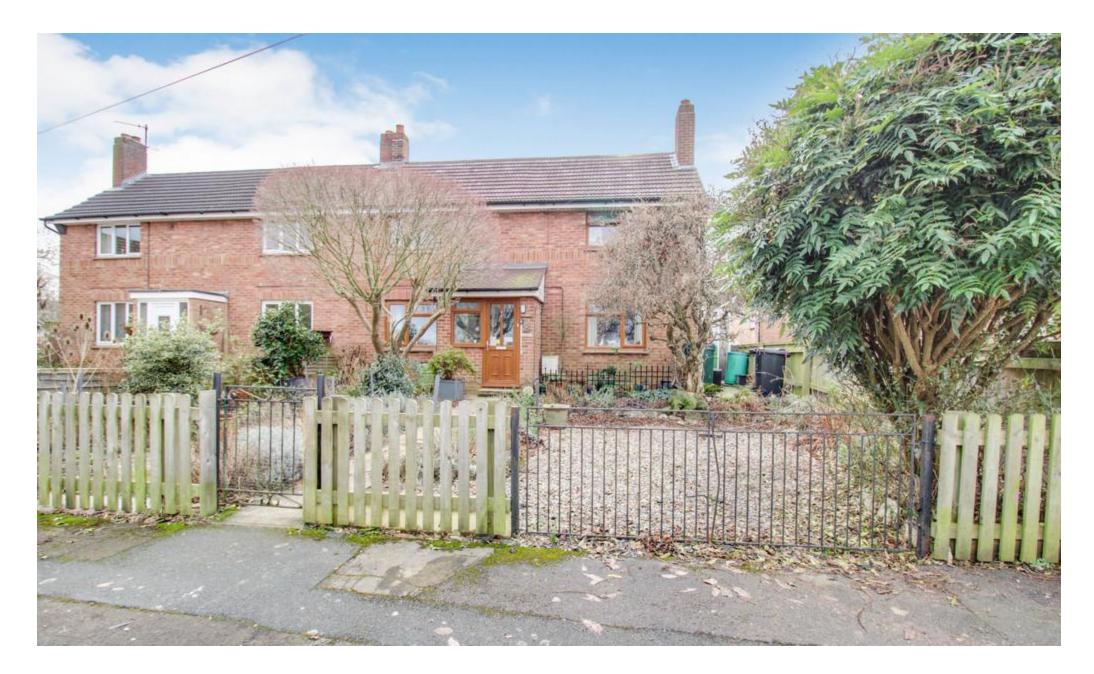

#### 3 Bedroom Semi-Detached

Green Meadow Avenue, North Swindon

- NO ONW ARD CHAIN
- SOUTH FACING GARDEN
- POPULAR LOCATION
- FANTASTIC FIRST TIME BUY /
  INVESTMENT

Offered to the market in a quiet cul-de-sac location within Greenmeadow is this unique and greatly extended three bedroom semi-detached family home. This property comprises a front entrance porch and hallway, separate dining room & good size living room with fireplace, impressive kitchen/breakfast room complete with granite worktops, orangery and a further extended home office/crafts room. Upstairs you will find three bedrooms and a modern re-fitted shower room.

Outside and to the rear there is a great size and fully enclosed garden, whilst to the front there is gated driveway parking and a further garden space which could be used for additional parking if required. The property offers fantastic internal space which provides flexible living throughout and an internal viewing is highly recommended.