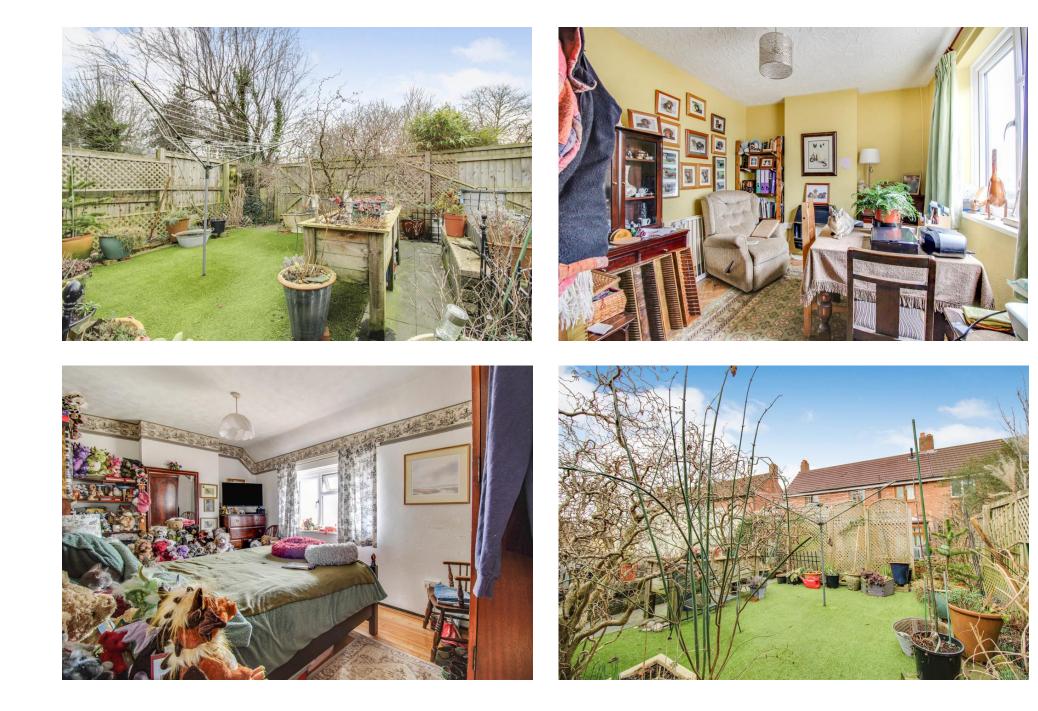

#### 3 Bedroom Semi-Detached

Green Meadow Avenue, North Swindon

- NO ONW ARD CHAIN
- SOUTH FACING GARDEN
- POPULAR LOCATION
- FANTASTIC FIRST TIME BUY /
  INVESTMENT

Offered to the market in a quiet cul-de-sac location within Greenmeadow is this unique and greatly extended three bedroom semi-detached family home. This property comprises a front entrance porch and hallway, separate dining room & good size living room with fireplace, impressive kitchen/breakfast room complete with granite worktops, orangery and a further extended home office/crafts room. Upstairs you will find three bedrooms and a modern re-fitted shower room.

Outside and to the rear there is a great size and fully enclosed garden, whilst to the front there is gated driveway parking and a further garden space which could be used for additional parking if required. The property offers fantastic internal space which provides flexible living throughout and an internal viewing is highly recommended.