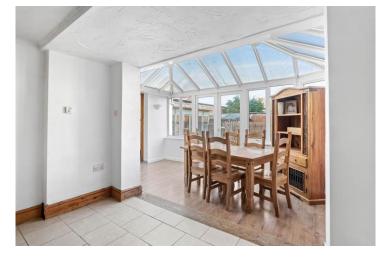

## Evesham Road, Cookhill, Alcester, Warwickshire, B49 5LQ

Living Room 16' 10'' (5.13m) x 14' 2'' (4.32m)

Family Room Area 14' 8" (4.47m) x 10' 4" (3.15m)

Kitchen 18' 3" (5.56m) x 12' 2" (3.71m)

Conservatory Area 14' 9" (4.5m) x 8' 11" (2.72m)

Dining Room Area 13' 2'' (4.01m) x 8' 7'' (2.62m)

**Study//Potential Bedroom Four 15' 0'' (4.57m)** x **12' 5'' (3.78m)** 

Shower Room 6' 10" (2.08m) x 5' 4" (1.63m)

Bedroom One 13' 11" (4.24m) x 9' 10" (3m)