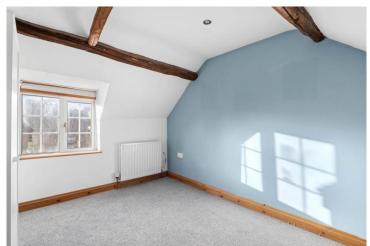

## Evesham Road, Cookhill, Alcester, Warwickshire, B49 5LQ

Living Room 16' 10'' (5.13m) x 14' 2'' (4.32m)

Family Room Area 14' 8" (4.47m) x 10' 4" (3.15m)

Kitchen 18' 3" (5.56m) x 12' 2" (3.71m)

Conservatory Area 14' 9" (4.5m) x 8' 11" (2.72m)