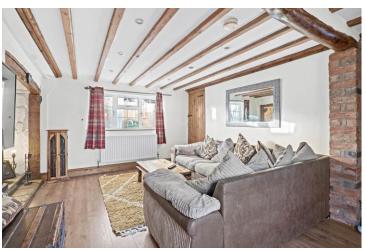

## Evesham Road, Cookhill, Alcester, Warwickshire, B49 5LQ

Living Room 16' 10'' (5.13m) x 14' 2'' (4.32m)

Family Room Area 14' 8" (4.47m) x 10' 4" (3.15m)

Kitchen 18' 3" (5.56m) x 12' 2" (3.71m)

Conservatory Area 14' 9" (4.5m) x 8' 11" (2.72m)