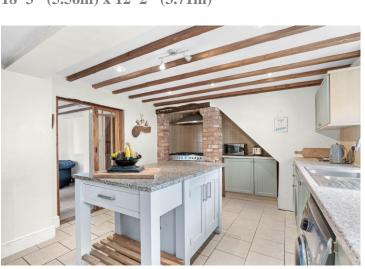

## Evesham Road, Cookhill, Alcester, Warwickshire, B49 5LQ

Living Room 16' 10'' (5.13m) x 14' 2'' (4.32m)

Family Room Area 14' 8" (4.47m) x 10' 4" (3.15m)

Kitchen 18' 3" (5.56m) x 12' 2" (3.71m)

Conservatory Area 14' 9" (4.5m) x 8' 11" (2.72m)