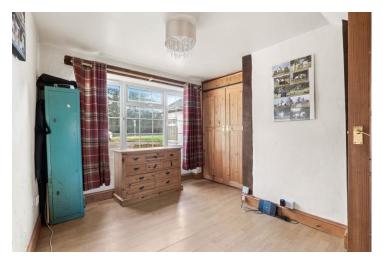

Dining Room Area 13' 2'' (4.01m) x 8' 7'' (2.62m)

**Study//Potential Bedroom Four 15' 0'' (4.57m)** x **12' 5'' (3.78m)** 

Shower Room 6' 10" (2.08m) x 5' 4" (1.63m)

Bedroom One 13' 11" (4.24m) x 9' 10" (3m)

Bedroom Two 12' 2" (3.71m) x 10' 8" (3.25m)

Bedroom Three 12' 2" (3.71m) x 10' 3" (3.12m)