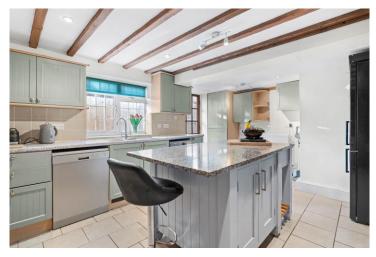

## Evesham Road, Cookhill, Alcester, Warwickshire, B49 5LQ

Living Room 16' 10'' (5.13m) x 14' 2'' (4.32m)

Family Room Area 14' 8" (4.47m) x 10' 4" (3.15m)

Kitchen 18' 3" (5.56m) x 12' 2" (3.71m)

Conservatory Area 14' 9" (4.5m) x 8' 11" (2.72m)