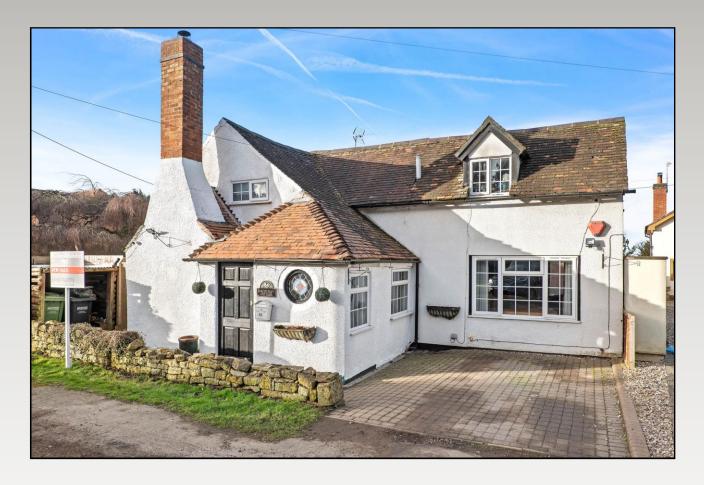

## EVESHAM ROAD COOKHILL ALCESTER

A rare opportunity to acquire an extended, period, detached cottage, enjoying a private open aspect to the front elevation. The delightful cottage benefits from driveway parking, double glazing, central heating and is being offered with no upward chain. The accommodation comprises: Sizeable porch, living room with feature inglenook fireplace, kitchen, generous open-plan family room/conservatory area, dining room area, study/potential bedroom four and shower room on the ground floor. Two stairwells, three bedrooms, bathroom and easily maintained garden to rear.

## Evesham Road, Cookhill, Alcester, Warwickshire, B49 5LQ

Living Room 16' 10'' (5.13m) x 14' 2'' (4.32m)

Family Room Area 14' 8" (4.47m) x 10' 4" (3.15m)

Kitchen 18' 3" (5.56m) x 12' 2" (3.71m)

Conservatory Area 14' 9" (4.5m) x 8' 11" (2.72m)