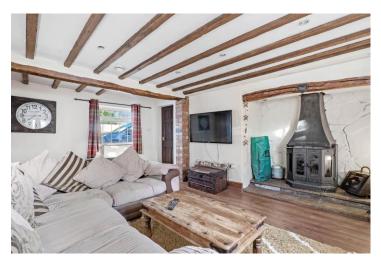

## Evesham Road, Cookhill, Alcester, Warwickshire, B49 5LQ

Living Room 16' 10'' (5.13m) x 14' 2'' (4.32m)

Family Room Area 14' 8" (4.47m) x 10' 4" (3.15m)

Kitchen 18' 3" (5.56m) x 12' 2" (3.71m)

Conservatory Area 14' 9" (4.5m) x 8' 11" (2.72m)