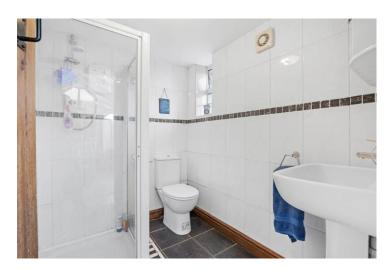

Dining Room Area 13' 2'' (4.01m) x 8' 7'' (2.62m)

**Study//Potential Bedroom Four 15' 0'' (4.57m)** x **12' 5'' (3.78m)** 

Shower Room 6' 10" (2.08m) x 5' 4" (1.63m)

Bedroom One 13' 11" (4.24m) x 9' 10" (3m)

## Bathroom 9' 10" (3m) x 7' 7" (2.31m)

**Outside** 

**Floor Plans** 

**Fixtures & Fittings** 

Please note that the fixtures & fittings shown on the photographs, contained within these property details, do not form part of a fixtures & fittings list. Some items may/may not be included. You are advised to clarify what items are included before entering into any negotiations.