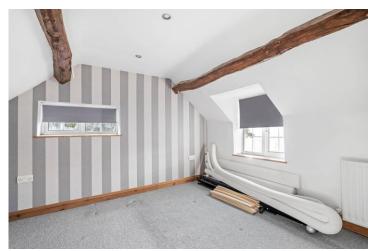

Bedroom Two 12' 2" (3.71m) x 10' 8" (3.25m)

Bedroom Three 12' 2" (3.71m) x 10' 3" (3.12m)