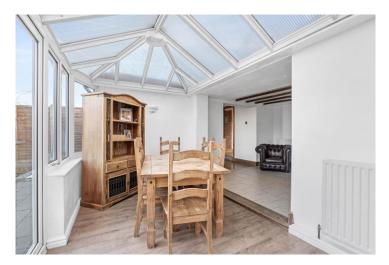

## Evesham Road, Cookhill, Alcester, Warwickshire, B49 5LQ

Living Room 16' 10'' (5.13m) x 14' 2'' (4.32m)

Family Room Area 14' 8" (4.47m) x 10' 4" (3.15m)

Kitchen 18' 3" (5.56m) x 12' 2" (3.71m)

Conservatory Area 14' 9" (4.5m) x 8' 11" (2.72m)

Dining Room Area 13' 2'' (4.01m) x 8' 7'' (2.62m)

**Study//Potential Bedroom Four 15' 0'' (4.57m)** x **12' 5'' (3.78m)** 

Shower Room 6' 10" (2.08m) x 5' 4" (1.63m)

Bedroom One 13' 11" (4.24m) x 9' 10" (3m)