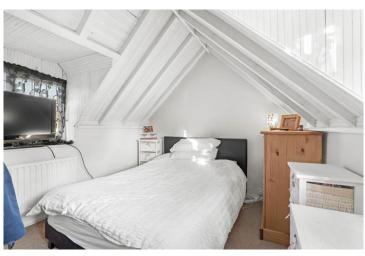

Dining Room Area 13' 2'' (4.01m) x 8' 7'' (2.62m)

**Study//Potential Bedroom Four 15' 0'' (4.57m)** x **12' 5'' (3.78m)** 

Shower Room 6' 10" (2.08m) x 5' 4" (1.63m)

Bedroom One 13' 11" (4.24m) x 9' 10" (3m)

Bedroom Two 12' 2" (3.71m) x 10' 8" (3.25m)

Bedroom Three 12' 2" (3.71m) x 10' 3" (3.12m)