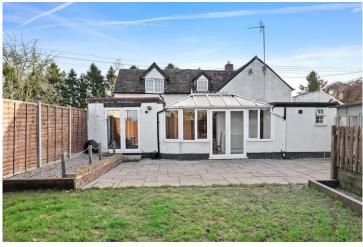

## EVESHAM ROAD COOKHILL ALCESTER

A rare opportunity to acquire an extended, period, detached cottage, enjoying a private open aspect to the front elevation. The delightful cottage benefits from driveway parking, double glazing, central heating and is being offered with no upward chain. The accommodation comprises: Sizeable porch, living room with feature inglenook fireplace, kitchen, generous open-plan family room/conservatory area, dining room area, study/potential bedroom four and shower room on the ground floor. Two stairwells, three bedrooms, bathroom and easily maintained garden to rear.

## Evesham Road, Cookhill, Alcester, Warwickshire, B49 5LQ

Living Room 16' 10'' (5.13m) x 14' 2'' (4.32m)

Family Room Area 14' 8" (4.47m) x 10' 4" (3.15m)

Kitchen 18' 3" (5.56m) x 12' 2" (3.71m)

Conservatory Area 14' 9" (4.5m) x 8' 11" (2.72m)