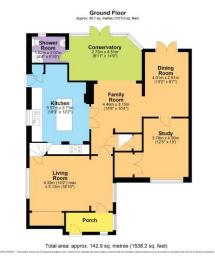

## Evesham Road, Cookhill, Alcester, Warwickshire, B49 5LQ

Living Room 16' 10'' (5.13m) x 14' 2'' (4.32m)

Family Room Area 14' 8" (4.47m) x 10' 4" (3.15m)

Kitchen 18' 3" (5.56m) x 12' 2" (3.71m)

Conservatory Area 14' 9" (4.5m) x 8' 11" (2.72m)

Dining Room Area 13' 2'' (4.01m) x 8' 7'' (2.62m)

**Study//Potential Bedroom Four 15' 0'' (4.57m)** x **12' 5'' (3.78m)** 

Shower Room 6' 10" (2.08m) x 5' 4" (1.63m)

Bedroom One 13' 11" (4.24m) x 9' 10" (3m)