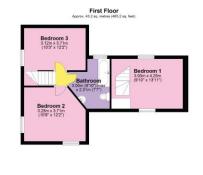

Dining Room Area 13' 2'' (4.01m) x 8' 7'' (2.62m)

**Study//Potential Bedroom Four 15' 0'' (4.57m)** x **12' 5'' (3.78m)** 

Shower Room 6' 10" (2.08m) x 5' 4" (1.63m)

Bedroom One 13' 11" (4.24m) x 9' 10" (3m)

Bedroom Two 12' 2" (3.71m) x 10' 8" (3.25m)

Bedroom Three 12' 2" (3.71m) x 10' 3" (3.12m)

## Bathroom 9' 10" (3m) x 7' 7" (2.31m)

**Outside** 

**Floor Plans** 

**Fixtures & Fittings** 

Please note that the fixtures & fittings shown on the photographs, contained within these property details, do not form part of a fixtures & fittings list. Some items may/may not be included. You are advised to clarify what items are included before entering into any negotiations.