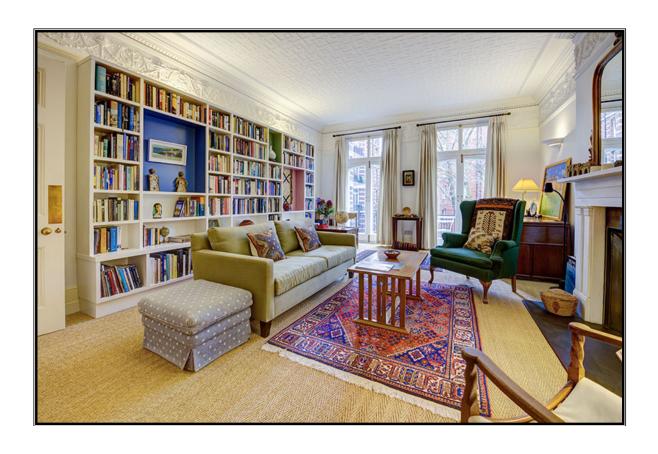

## SPACIOUS AND LIGHT - OVERLOOKING GARDENS

An exceptionally light and spacious (1211sq ft, 108 sq m) 2 bedroom, 2<sup>nd</sup> floor, mansion flat with a balcony. The elegant reception room and master bedroom are South West facing allowing excellent light and have French doors opening onto the balcony with leafy views of the gardens. The ceilings are high, period details include attractive cornicing, an open fireplace with a coal effect fire, and the kitchen breakfast room has ample space for dining. Situated in the Westminster Cathedral Conservation Area, convenient for excellent local supermarkets and amenities including shops and restaurants. St James's Park is within a short walk while nearby are the extensive travel connections of Victoria Station, St James's Park and Westminster Underground stations.

Entrance Hall ◆ Reception Room ◆ Kitchen/ Breakfast Room ◆ 2 Bedrooms 2 Bathrooms (1 en suite) ◆ Balcony

Video Entryphone ♦ 24hr Porters ♦ Lift ♦ Hot Water en Block ♦ Residents on Street Parking

**TERMS:** As advised by the Vendor