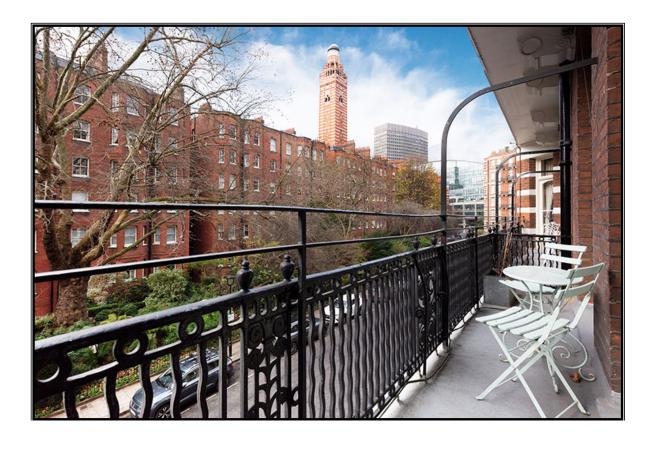

## SPACIOUS AND LIGHT - OVERLOOKING GARDENS

An exceptionally light and spacious (1211sq ft, 108 sq m) 2 bedroom, 2<sup>nd</sup> floor, mansion flat with a balcony. The elegant reception room and master bedroom are South West facing allowing excellent light and have French doors opening onto the balcony with leafy views of the gardens. The ceilings are high, period details include attractive cornicing, an open fireplace with a coal effect fire, and the kitchen breakfast room has ample space for dining. Situated in the Westminster Cathedral Conservation Area, convenient for excellent local supermarkets and amenities including shops and restaurants. St James's Park is within a short walk while nearby are the extensive travel connections of Victoria Station, St James's Park and Westminster Underground stations.