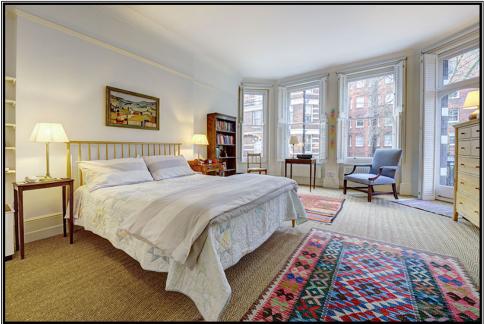

## SPACIOUS AND LIGHT - OVERLOOKING GARDENS

An exceptionally light and spacious (1211sq ft, 108 sq m) 2 bedroom, 2<sup>nd</sup> floor, mansion flat with a balcony. The elegant reception room and master bedroom are South West facing allowing excellent light and have French doors opening onto the balcony with leafy views of the gardens. The ceilings are high, period details include attractive cornicing, an open fireplace with a coal effect fire, and the kitchen breakfast room has ample space for dining. Situated in the Westminster Cathedral Conservation Area, convenient for excellent local supermarkets and amenities including shops and restaurants. St James's Park is within a short walk while nearby are the extensive travel connections of Victoria Station, St James's Park and Westminster Underground stations.

Entrance Hall ◆ Reception Room ◆ Kitchen/ Breakfast Room ◆ 2 Bedrooms 2 Bathrooms (1 en suite) ◆ Balcony

Video Entryphone ♦ 24hr Porters ♦ Lift ♦ Hot Water en Block ♦ Residents on Street Parking

**TERMS:** As advised by the Vendor