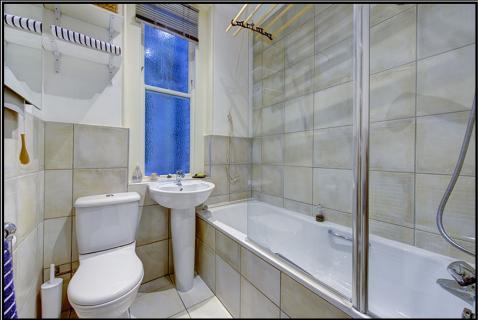

## SPACIOUS AND LIGHT - OVERLOOKING GARDENS

An exceptionally light and spacious (1211sq ft, 108 sq m) 2 bedroom, 2<sup>nd</sup> floor, mansion flat with a balcony. The elegant reception room and master bedroom are South West facing allowing excellent light and have French doors opening onto the balcony with leafy views of the gardens. The ceilings are high, period details include attractive cornicing, an open fireplace with a coal effect fire, and the kitchen breakfast room has ample space for dining. Situated in the Westminster Cathedral Conservation Area, convenient for excellent local supermarkets and amenities including shops and restaurants. St James's Park is within a short walk while nearby are the extensive travel connections of Victoria Station, St James's Park and Westminster Underground stations.

Entrance Hall ◆ Reception Room ◆ Kitchen/ Breakfast Room ◆ 2 Bedrooms 2 Bathrooms (1 en suite) ◆ Balcony

Video Entryphone ♦ 24hr Porters ♦ Lift ♦ Hot Water en Block ♦ Residents on Street Parking

**TERMS:** As advised by the Vendor