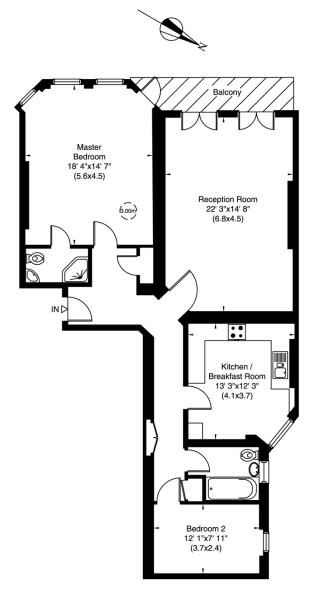

## ASHLEY GARDENS LONDON SW1

Gross internal area (approx.) 108 Sq m (1159 Sq ft)

Second Floor

Not to scale, for guidance only and must not be relied upon as a statement of fact. All measurements and areas are approximate only (and have been prepared in accordance with the current edition of the RICS Code of Measuring Practice).