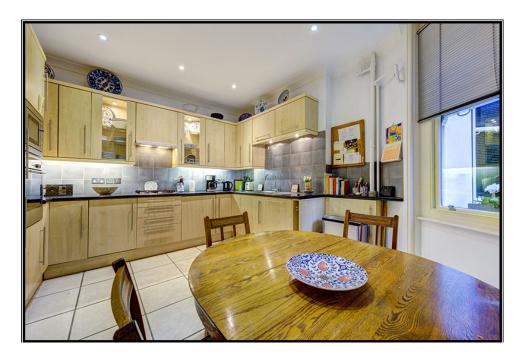

## SPACIOUS AND LIGHT - OVERLOOKING GARDENS

An exceptionally light and spacious (1211sq ft, 108 sq m) 2 bedroom, 2<sup>nd</sup> floor, mansion flat with a balcony. The elegant reception room and master bedroom are South West facing allowing excellent light and have French doors opening onto the balcony with leafy views of the gardens. The ceilings are high, period details include attractive cornicing, an open fireplace with a coal effect fire, and the kitchen breakfast room has ample space for dining. Situated in the Westminster Cathedral Conservation Area, convenient for excellent local supermarkets and amenities including shops and restaurants. St James's Park is within a short walk while nearby are the extensive travel connections of Victoria Station, St James's Park and Westminster Underground stations.

Entrance Hall ◆ Reception Room ◆ Kitchen/ Breakfast Room ◆ 2 Bedrooms 2 Bathrooms (1 en suite) ◆ Balcony

Video Entryphone ♦ 24hr Porters ♦ Lift ♦ Hot Water en Block ♦ Residents on Street Parking

**TERMS:** As advised by the Vendor