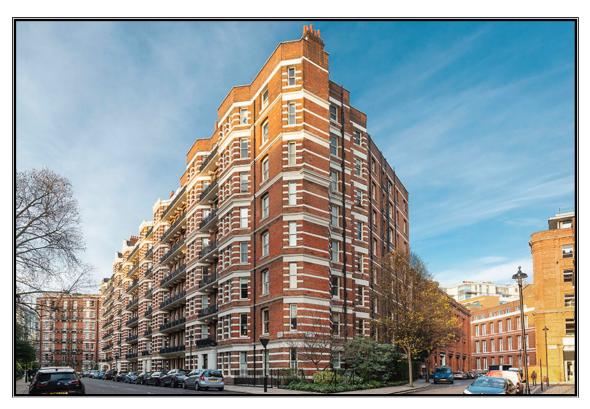

## **ASHLEY GARDENS, THIRLEBY ROAD, LONDON SW1**

## SPACIOUS AND LIGHT - OVERLOOKING GARDENS

An exceptionally light and spacious (1211sq ft, 108 sq m) 2 bedroom, 2<sup>nd</sup> floor, mansion flat with a balcony. The elegant reception room and master bedroom are South West facing allowing excellent light and have French doors opening onto the balcony with leafy views of the gardens. The ceilings are high, period details include attractive cornicing, an open fireplace with a coal effect fire, and the kitchen breakfast room has ample space for dining. Situated in the Westminster Cathedral Conservation Area, convenient for excellent local supermarkets and amenities including shops and restaurants. St James's Park is within a short walk while nearby are the extensive travel connections of Victoria Station, St James's Park and Westminster Underground stations.