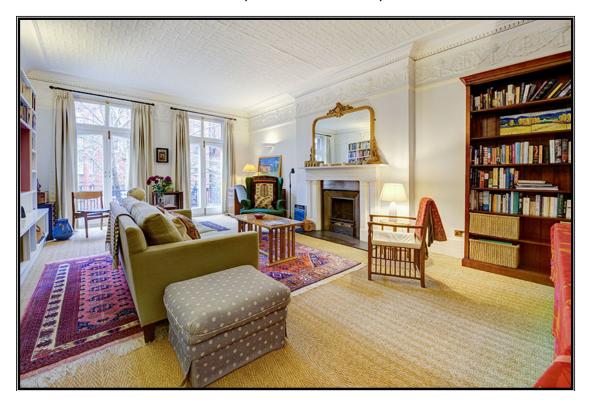

## SPACIOUS AND LIGHT - OVERLOOKING GARDENS

An exceptionally light and spacious (1211sq ft, 108 sq m) 2 bedroom, 2<sup>nd</sup> floor, mansion flat with a balcony. The elegant reception room and master bedroom are South West facing allowing excellent light and have French doors opening onto the balcony with leafy views of the gardens. The ceilings are high, period details include attractive cornicing, an open fireplace with a coal effect fire, and the kitchen breakfast room has ample space for dining. Situated in the Westminster Cathedral Conservation Area, convenient for excellent local supermarkets and amenities including shops and restaurants. St James's Park is within a short walk while nearby are the extensive travel connections of Victoria Station, St James's Park and Westminster Underground stations.

Entrance Hall ◆ Reception Room ◆ Kitchen/ Breakfast Room ◆ 2 Bedrooms 2 Bathrooms (1 en suite) ◆ Balcony

Video Entryphone ♦ 24hr Porters ♦ Lift ♦ Hot Water en Block ♦ Residents on Street Parking

**TERMS:** As advised by the Vendor