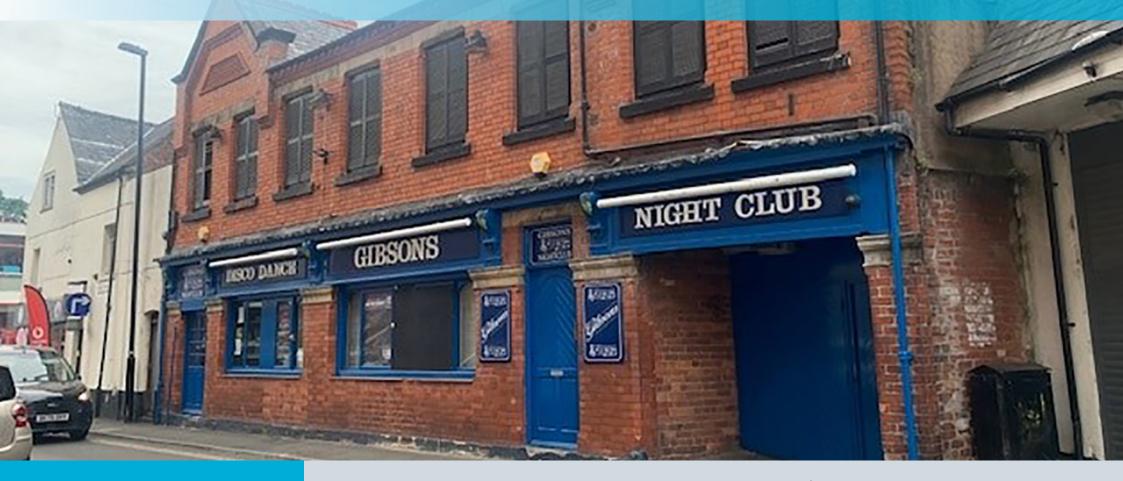

### GIBSONS NIGHTCLUB, NEW STREET, OSWESTRY SY11 1PY

- Licenced premises in prominent town centre location
- For sale freehold with Vacant possession or with tenant in situ
- The nightclub has a Total Gross Internal Floor Area of approximately 7,616 sq ft (707.48 m sq) arranged over 2 floors and basement with a Gross Internal Floor Area of 797 ft sq (74.04 m sq).
- Suitable for a variety of uses subject to statutory consents
  - Retail shop with two town houses located at the rear of the property can be purchased also by separate negotiation

#### LOCATION

The property is prominently located fronting onto New Street which is just off Willow Street in the town centre of Oswestry. Willow Street serves as a main arterial road within the town centre of Oswestry. The property is located adjacent to Home Bargains, Wilkinson's and Weatherspoons and in area of mixed commercial/residential development.

#### DESCRIPTION

The property provides a fully fitted licenced nightclub/evening entertainment venue that would lend itself to a variety of leisure based uses.

The property comprises of a 2 storey open plan building with basement which is currently being used as a night club. The property is of traditional brick construction with part slate roof and part flat roof on the extension at the rear. The property is accessed off Nee Street however there is also rear access onto the roof terrace and to double doors for fore exit purposes. The Gross Internal Floor Area of the nightclub is 7,616 sq ft (707.48 m sq). With the basement being approximately 797 ft sq (74.04 m sq).