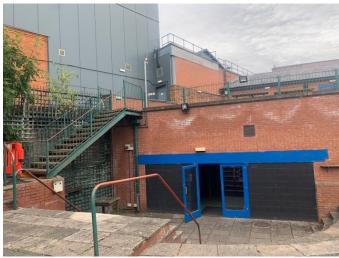

#### DESCRIPTION

The property provides a fully fitted licenced nightclub/evening entertainment venue that would lend itself to a variety of leisure based uses.

The property comprises of a 2 storey open plan building with basement which is currently being used as a night club. The property is of traditional brick construction with part slate roof and part flat roof on the extension at the rear. The property is accessed off Nee Street however there is also rear access onto the roof terrace and to double doors for fore exit purposes. The Gross Internal Floor Area of the nightclub is 7,616 sq ft (707.48 m sq). With the basement being approximately 797 ft sq (74.04 m sq).

Internally the property comprises of two large open plan rooms (one on each floor) with bar areas, seating and toilet facilities.

HALLSGB.COM 01743 450 700