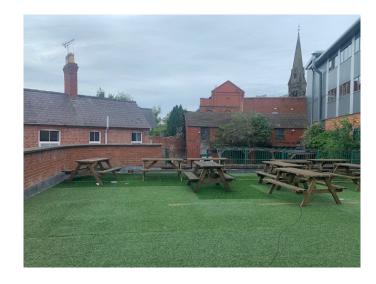

#### DESCRIPTION

The property provides a fully fitted licenced nightclub/evening entertainment venue that would lend itself to a variety of leisure based uses.

The property comprises of a 2 storey open plan building with basement which is currently being used as a night club. The property is of traditional brick construction with part slate roof and part flat roof on the extension at the rear. The property is accessed off Nee Street however there is also rear access onto the roof terrace and to double doors for fore exit purposes. The Gross Internal Floor Area of the nightclub is 7,616 sq ft (707.48 m sq). With the basement being approximately 797 ft sq (74.04 m sq).