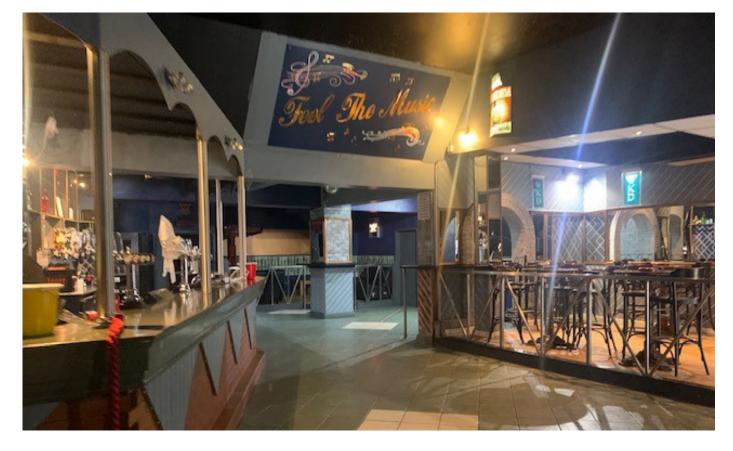

#### DESCRIPTION

The property provides a fully fitted licenced nightclub/evening entertainment venue that would lend itself to a variety of leisure based uses.

The property comprises of a 2 storey open plan building with basement which is currently being used as a night club. The property is of traditional brick construction with part slate roof and part flat roof on the extension at the rear. The property is accessed off Nee Street however there is also rear access onto the roof terrace and to double doors for fore exit purposes. The Gross Internal Floor Area of the nightclub is 7,616 sq ft (707.48 m sq). With the basement being approximately 797 ft sq (74.04 m sq).

Internally the property comprises of two large open plan rooms (one on each floor) with bar areas, seating and toilet facilities.

HALLSGB.COM 01743 450 700