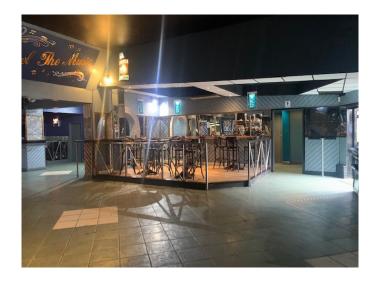

#### DESCRIPTION

The property provides a fully fitted licenced nightclub/evening entertainment venue that would lend itself to a variety of leisure based uses.

The property comprises of a 2 storey open plan building with basement which is currently being used as a night club. The property is of traditional brick construction with part slate roof and part flat roof on the extension at the rear. The property is accessed off Nee Street however there is also rear access onto the roof terrace and to double doors for fore exit purposes. The Gross Internal Floor Area of the nightclub is 7,616 sq ft (707.48 m sq). With the basement being approximately 797 ft sq (74.04 m sq).

Internally the property comprises of two large open plan rooms (one on each floor) with bar areas, seating and toilet facilities.

HALLSGB.COM 01743 450 700