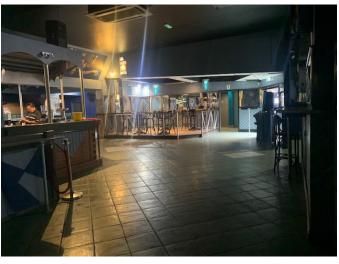

#### DESCRIPTION

The property provides a fully fitted licenced nightclub/evening entertainment venue that would lend itself to a variety of leisure based uses.

The property comprises of a 2 storey open plan building with basement which is currently being used as a night club. The property is of traditional brick construction with part slate roof and part flat roof on the extension at the rear. The property is accessed off Nee Street however there is also rear access onto the roof terrace and to double doors for fore exit purposes. The Gross Internal Floor Area of the nightclub is 7,616 sq ft (707.48 m sq). With the basement being approximately 797 ft sq (74.04 m sq).

Internally the property comprises of two large open plan rooms (one on each floor) with bar areas, seating and toilet facilities.

HALLSGB.COM 01743 450 700