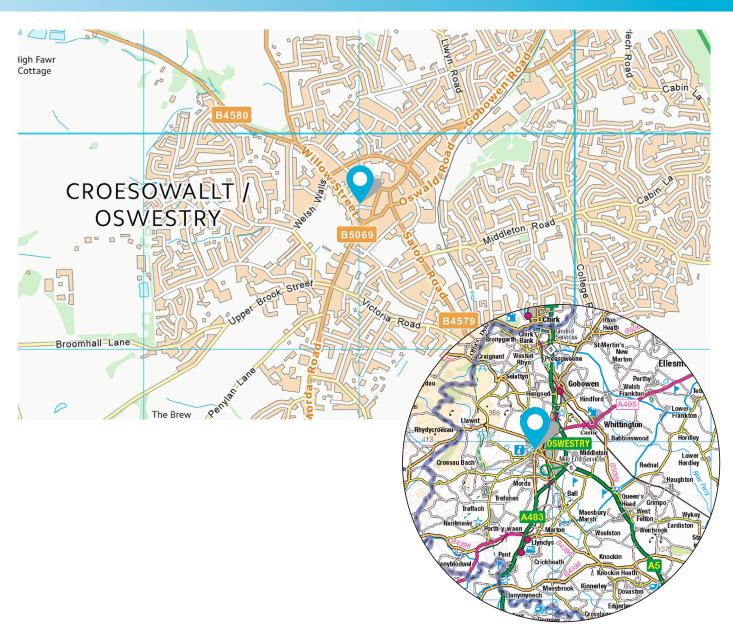

#### LOCATION

The property is prominently located fronting onto New Street which is just off Willow Street in the town centre of Oswestry. Willow Street serves as a main arterial road within the town centre of Oswestry. The property is located adjacent to Home Bargains, Wilkinson's and Weatherspoons and in area of mixed commercial/residential development.

Oswestry is an established market town and administrative centre in North Shropshire. The town has all local amenities and had a population of 17,105 at 2011 census.

The town is strategically well located at the junction of A5, A483 and A495 and is located approximately 19 miles north west of the county town of Shrewsbury, approximately 27 miles south of the City of Chester and approximately 15 miles south of the town of Wrexham.