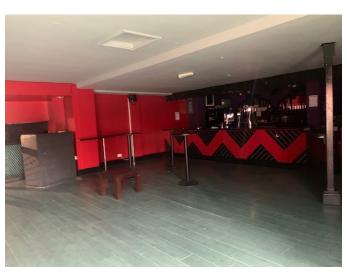

#### DESCRIPTION

The property provides a fully fitted licenced nightclub/evening entertainment venue that would lend itself to a variety of leisure based uses.

The property comprises of a 2 storey open plan building with basement which is currently being used as a night club. The property is of traditional brick construction with part slate roof and part flat roof on the extension at the rear. The property is accessed off Nee Street however there is also rear access onto the roof terrace and to double doors for fore exit purposes. The Gross Internal Floor Area of the nightclub is 7,616 sq ft (707.48 m sq). With the basement being approximately 797 ft sq (74.04 m sq).

Internally the property comprises of two large open plan rooms (one on each floor) with bar areas, seating and toilet facilities.

HALLSGB.COM 01743 450 700