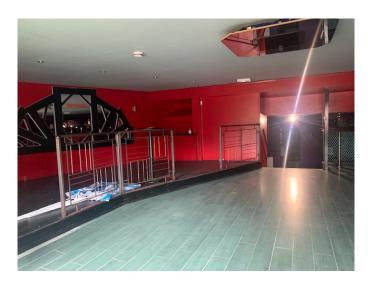

#### DESCRIPTION

The property provides a fully fitted licenced nightclub/evening entertainment venue that would lend itself to a variety of leisure based uses.

The property comprises of a 2 storey open plan building with basement which is currently being used as a night club. The property is of traditional brick construction with part slate roof and part flat roof on the extension at the rear. The property is accessed off Nee Street however there is also rear access onto the roof terrace and to double doors for fore exit purposes. The Gross Internal Floor Area of the nightclub is 7,616 sq ft (707.48 m sq). With the basement being approximately 797 ft sq (74.04 m sq).

Internally the property comprises of two large open plan rooms (one on each floor) with bar areas, seating and toilet facilities.

HALLSGB.COM 01743 450 700