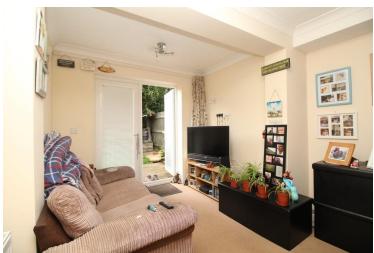

The property flows very well. You have a spacious lounge with a recessed kitchen area, a modern fitted show er room and a double bedroom to the rear. The piece de resistance is the rear garden accessed from the lounge which is the ideal place to have a lovely bbq with friends and family.

#### **GROUND FLOOR FLAT**

ENTRANCE HALL

SITTING ROOM 12' 6" x 12' 4" (3.81m x 3.76m)

KITCHEN 6' 9" x 6' 6" (2.06m x 1.98m)

BEDROOM 10' 4" x 8' 3" (3.15m x 2.51m)

SHOWER ROOM