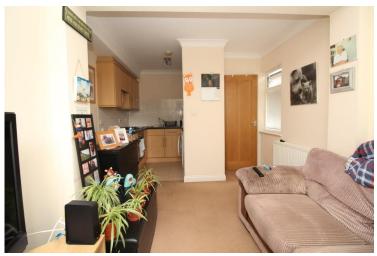

The property flows very well. You have a spacious lounge with a recessed kitchen area, a modern fitted show er room and a double bedroom to the rear. The piece de resistance is the rear garden accessed from the lounge which is the ideal place to have a lovely bbq with friends and family.

#### **GROUND FLOOR FLAT**

ENTRANCE HALL

SITTING ROOM 12' 6" x 12' 4" (3.81m x 3.76m)

KITCHEN 6' 9" x 6' 6" (2.06m x 1.98m)

BEDROOM 10' 4" x 8' 3" (3.15m x 2.51m)

SHOWER ROOM