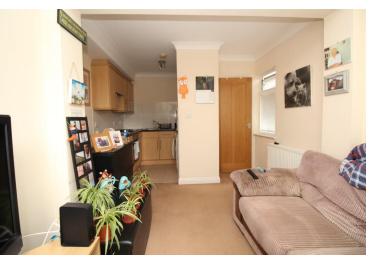

The property flows very well. You have a spacious lounge with a recessed kitchen area, a modern fitted show er room and a double bedroom to the rear. The piece de resistance is the rear garden accessed from the lounge which is the ideal place to have a lovely bbq with friends and family.

#### **GROUND FLOOR FLAT**

ENTRANCE HALL

SITTING ROOM 12' 6" x 12' 4" (3.81m x 3.76m)

KITCHEN 6' 9" x 6' 6" (2.06m x 1.98m)

BEDROOM 10' 4" x 8' 3" (3.15m x 2.51m)

SHOWER ROOM