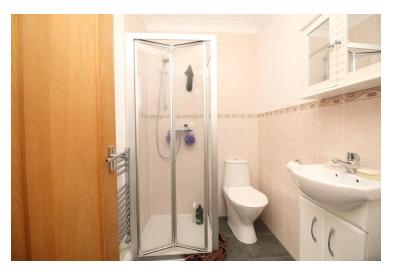

The property flows very well. You have a spacious lounge with a recessed kitchen area, a modern fitted show er room and a double bedroom to the rear. The piece de resistance is the rear garden accessed from the lounge which is the ideal place to have a lovely bbq with friends and family.

#### **GROUND FLOOR FLAT**

ENTRANCE HALL

SITTING ROOM 12' 6" x 12' 4" (3.81m x 3.76m)

KITCHEN 6' 9" x 6' 6" (2.06m x 1.98m)

BEDROOM 10' 4" x 8' 3" (3.15m x 2.51m)

SHOWER ROOM