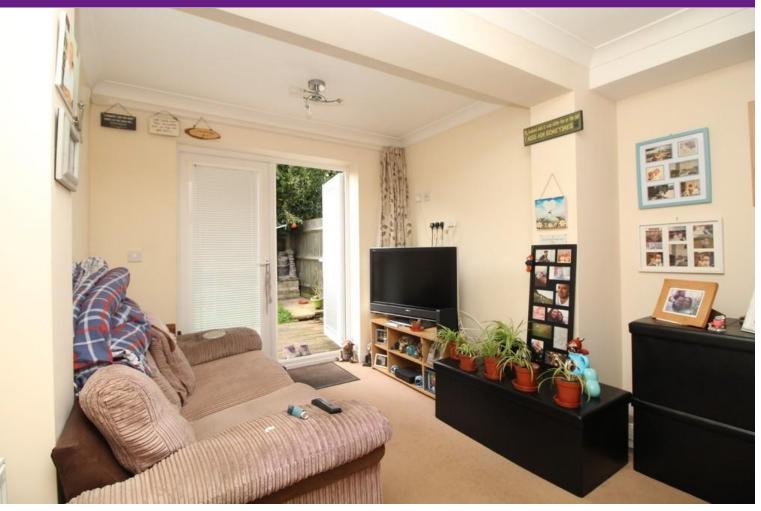

The property flows very well. You have a spacious lounge with a recessed kitchen area, a modern fitted show er room and a double bedroom to the rear. The piece de resistance is the rear garden accessed from the lounge which is the ideal place to have a lovely bbq with friends and family.

#### **GROUND FLOOR FLAT**

ENTRANCE HALL

SITTING ROOM 12' 6" x 12' 4" (3.81m x 3.76m)

KITCHEN 6' 9" x 6' 6" (2.06m x 1.98m)

BEDROOM 10' 4" x 8' 3" (3.15m x 2.51m)

SHOWER ROOM