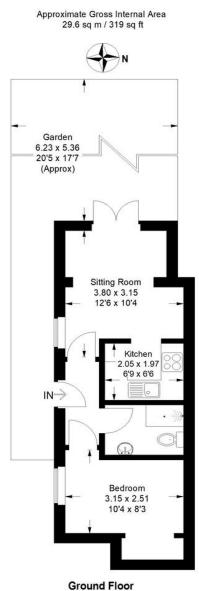

Illustration for identification purposes only, measurements are approximate, not to scale. Imageplansurveys @ 2022

#### **GROUND FLOOR FLAT**

ENTRANCE HALL

SITTING ROOM 12' 6" x 12' 4" (3.81m x 3.76m)

KITCHEN 6' 9" x 6' 6" (2.06m x 1.98m)

BEDROOM 10' 4" x 8' 3" (3.15m x 2.51m)

SHOWER ROOM

#### OUTSIDE

REAR GARDEN