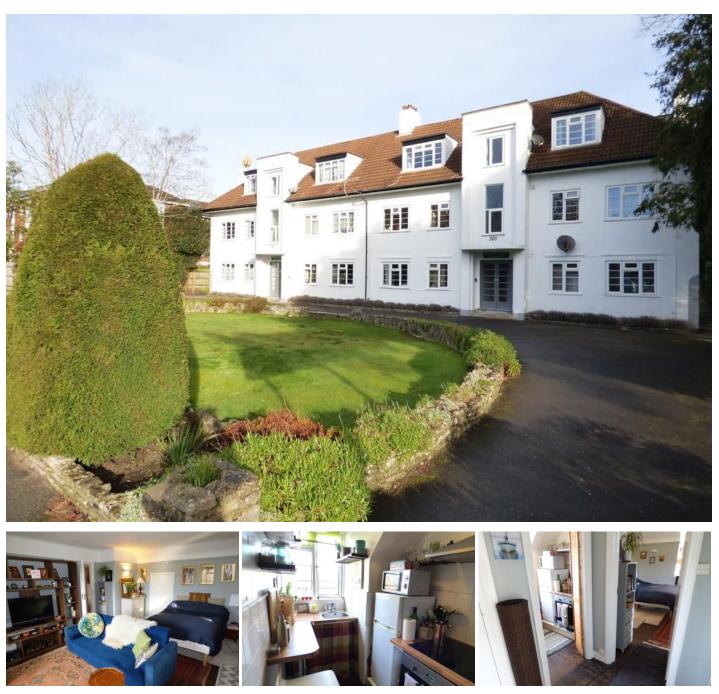

Flat 10a Princes Court, 320 Poole Road, Branksome, Poole, BH12 1AN

£145,000 Leasehold

Situated within a highly popular and convenient location close to excellent bus services, a main line London railway station and Westbourne village with its array of shops, boutiques and restaurants lies this top floor studio apartment set within a charming character low rise building. The light and airy accommodation comprises of an entrance hallway with storage, spacious dual aspect lounge/bedroom, separate kitchen and shower room. There is UPVC double glazing, electric heating and the development offers well maintained communal grounds.

**GLAZED COMMUNAL DOOR** Wall mounted security entry system, leading through to:

**COMMUNAL HALLWAY** Stairs give access to the top floor.

**PERSONAL FRONT DOOR** With spyhole and into:

**ENTRANCE HALLWAY** Smooth set ceiling, smoke detector, light point, double door storage/coats cupboard with shelving, exposed wooden floorboards, doors lead off to:

**LOUNG/BEDROOM** 20' 7" max. into bay x 18' max into bay (6.27m x 5.49m) Naturally coved and smooth set ceiling, picture rail, wall lights, dual aspect with two UPVC double glazed windows to the front and side, three storage cupboards/wardrobes one of which has space and plumbing for a washing machine, electric heater, TV and telephone points, exposed wooden floorboards.

**KITCHEN** 8' 1" x 5' 6" (2.46m x 1.68m) Comprising scaffold style shelving, wood effect roll edge worksurface incorporating stainless steel drainer sink with mixer tap and storage below, part tiled walls, four ring electric hob with fan assisted oven and grill below with stainless steel style extractor fan above , space to the side for upright fridge/freezer, UPVC double glazed window to rear aspect, smooth set ceiling, light point, exposed wooden floorboards.

**SHOWER ROOM** 8' 2" x 3' 6" (2.49m x 1.07m) Comprising a three piece suite to include built in shower cubicle with glass sliding door, chrome trim and electric shower, pedestal wash hand basin with pillar taps, low flush push button WC, part tiled walls, ladder style towel rail, smooth set ceiling, light point, extractor fan, UPVC double glazed opaque window, exposed wooden floorboards.

**OUTSIDE** The development is set within well maintained communal grounds.

**TENURE LEASEHOLD** We have been informed that there are approximately 149 years remaining on the lease. We understand that sub-letting and pets are permitted.