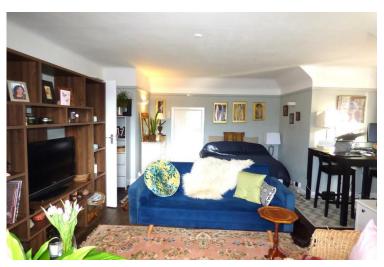

**LOUNG/BEDROOM** 20' 7" max. into bay x 18' max into bay (6.27m x 5.49m) Naturally coved and smooth set ceiling, picture rail, wall lights, dual aspect with two UPVC double glazed windows to the front and side, three storage cupboards/wardrobes one of which has space and plumbing for a washing machine, electric heater, TV and telephone points, exposed wooden floorboards.