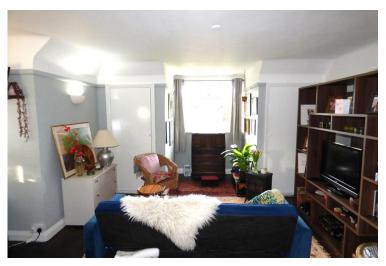

**LOUNG/BEDROOM** 20' 7" max. into bay x 18' max into bay (6.27m x 5.49m) Naturally coved and smooth set ceiling, picture rail, wall lights, dual aspect with two UPVC double glazed windows to the front and side, three storage cupboards/wardrobes one of which has space and plumbing for a washing machine, electric heater, TV and telephone points, exposed wooden floorboards.