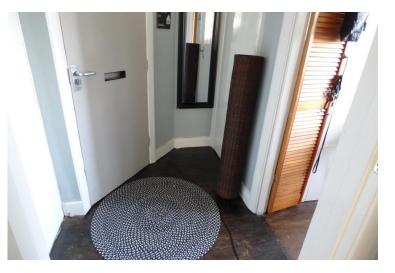

**GLAZED COMMUNAL DOOR** Wall mounted security entry system, leading through to:

**COMMUNAL HALLWAY** Stairs give access to the top floor.

**PERSONAL FRONT DOOR** With spyhole and into:

**ENTRANCE HALLWAY** Smooth set ceiling, smoke detector, light point, double door storage/coats cupboard with shelving, exposed wooden floorboards, doors lead off to: