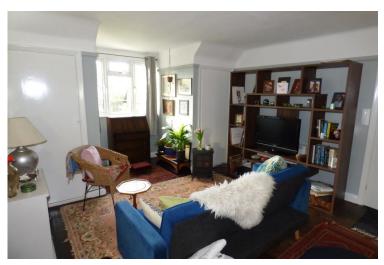

**LOUNG/BEDROOM** 20' 7" max. into bay x 18' max into bay (6.27m x 5.49m) Naturally coved and smooth set ceiling, picture rail, wall lights, dual aspect with two UPVC double glazed windows to the front and side, three storage cupboards/wardrobes one of which has space and plumbing for a washing machine, electric heater, TV and telephone points, exposed wooden floorboards.