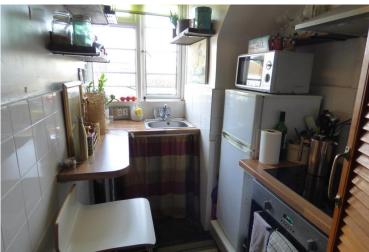

**KITCHEN** 8' 1" x 5' 6" (2.46m x 1.68m) Comprising scaffold style shelving, wood effect roll edge worksurface incorporating stainless steel drainer sink with mixer tap and storage below, part tiled walls, four ring electric hob with fan assisted oven and grill below with stainless steel style extractor fan above , space to the side for upright fridge/freezer, UPVC double glazed window to rear aspect, smooth set ceiling, light point, exposed wooden floorboards.