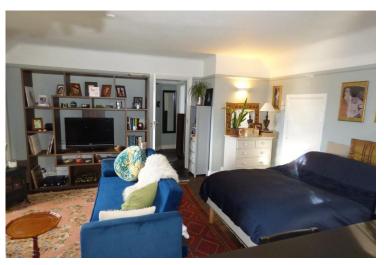

**LOUNG/BEDROOM** 20' 7" max. into bay x 18' max into bay (6.27m x 5.49m) Naturally coved and smooth set ceiling, picture rail, wall lights, dual aspect with two UPVC double glazed windows to the front and side, three storage cupboards/wardrobes one of which has space and plumbing for a washing machine, electric heater, TV and telephone points, exposed wooden floorboards.