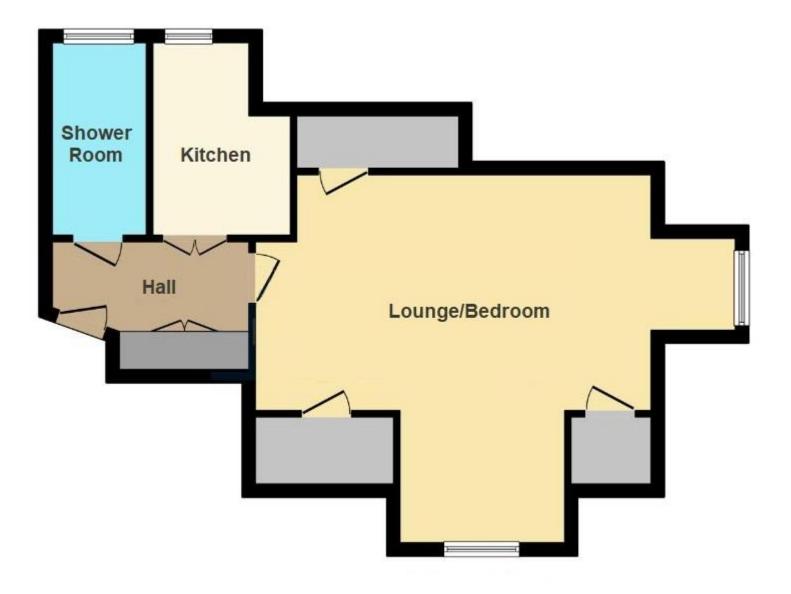

**GLAZED COMMUNAL DOOR** Wall mounted security entry system, leading through to:

**COMMUNAL HALLWAY** Stairs give access to the top floor.

**PERSONAL FRONT DOOR** With spyhole and into:

**ENTRANCE HALLWAY** Smooth set ceiling, smoke detector, light point, double door storage/coats cupboard with shelving, exposed wooden floorboards, doors lead off to:

**LOUNG/BEDROOM** 20' 7" max. into bay x 18' max into bay (6.27m x 5.49m) Naturally coved and smooth set ceiling, picture rail, wall lights, dual aspect with two UPVC double glazed windows to the front and side, three storage cupboards/wardrobes one of which has space and plumbing for a washing machine, electric heater, TV and telephone points, exposed wooden floorboards.

**KITCHEN** 8' 1" x 5' 6" (2.46m x 1.68m) Comprising scaffold style shelving, wood effect roll edge worksurface incorporating stainless steel drainer sink with mixer tap and storage below, part tiled walls, four ring electric hob with fan assisted oven and grill below with stainless steel style extractor fan above , space to the side for upright fridge/freezer, UPVC double glazed window to rear aspect, smooth set ceiling, light point, exposed wooden floorboards.

**SHOWER ROOM** 8' 2" x 3' 6" (2.49m x 1.07m) Comprising a three piece suite to include built in shower cubicle with glass sliding door, chrome trim and electric shower, pedestal wash hand basin with pillar taps, low flush push button WC, part tiled walls, ladder style towel rail, smooth set ceiling, light point, extractor fan, UPVC double glazed opaque window, exposed wooden floorboards.