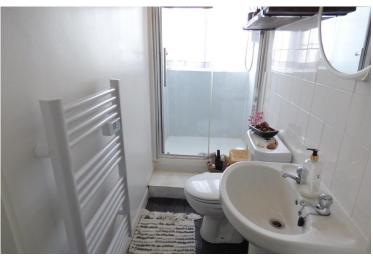

**SHOWER ROOM** 8' 2" x 3' 6" (2.49m x 1.07m) Comprising a three piece suite to include built in shower cubicle with glass sliding door, chrome trim and electric shower, pedestal wash hand basin with pillar taps, low flush push button WC, part tiled walls, ladder style towel rail, smooth set ceiling, light point, extractor fan, UPVC double glazed opaque window, exposed wooden floorboards.