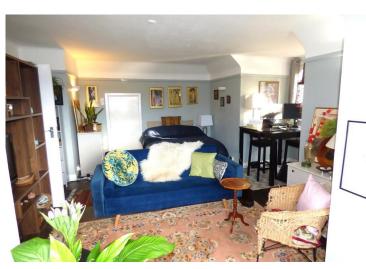

**LOUNG/BEDROOM** 20' 7" max. into bay x 18' max into bay (6.27m x 5.49m) Naturally coved and smooth set ceiling, picture rail, wall lights, dual aspect with two UPVC double glazed windows to the front and side, three storage cupboards/wardrobes one of which has space and plumbing for a washing machine, electric heater, TV and telephone points, exposed wooden floorboards.