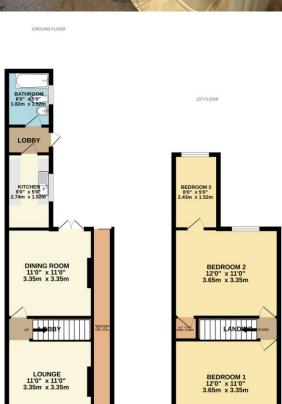

## **Property Summary**

A spacious three bedroom mid terrace situated in the increasingly popular location of South Wigston offering ample living space with two reception rooms, fitted kitchen, ground floor lobby and bathroom, two double bedrooms and bedroom three off bedroom two, a private and spacious rear garden and side access, the property has also benefitted from a recent new roof. Internal inspection comes highly recommended.

## phillips george | sales & lettings

Agents Note: Whilst every care has been taken to prepare these sales particul ars, they are for guidance purposes only. All me asurements are approximate are for general guidance purposes only and whilst every care has been taken to ensure their accuracy, they should not be relied upon and potential buyers are advised to recheck the measurements