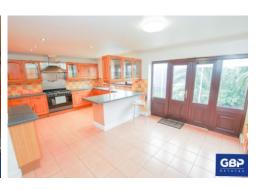

## Diban Avenue, **Hornchurch** Rent **£1,850 pcm**

Three bedroom semi-detached house, with a huge lounge & kitchen, ground floor WC, attractive entrance hall and three good sized bedrooms, two of which have built in wardrobes. Spacious bathroom with the use of a bath or a separate shower. This property has gas central heating, a small garden & street parking. Also within a 5 minute walk to Elm Park Station (District Line). Available now!

- THREE BEDROOM SEMI DETACHED HOUSE
- **GROUND FLOOR WC**
- **HUGE KITCHEN WITH GAS HOB**
- ATTRACTIVE ENTRANCE HALL
- SPACIOUS BATHROOM WITH A BATH & A SEPARATE SHOWER UNIT
- **GAS CENTRAL HEATING**
- **SMALL GARDEN**
- STREET PARKING
- **AVAILABLE NOW!**