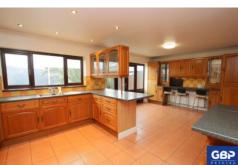

## Diban Avenue, **Hornchurch** Rent **£1,850 pcm**

Three bedroom semi-detached house, with a huge lounge & kitchen, ground floor WC, attractive entrance hall and three good sized bedrooms, two of which have built in wardrobes. Spacious bathroom with the use of a bath or a separate shower. This property has gas central heating, a small garden & street parking. Also within a 5 minute walk to Elm Park Station (District Line). Available now!

- THREE BEDROOM SEMI DETACHED HOUSE
- **GROUND FLOOR WC**
- **HUGE KITCHEN WITH GAS HOB**
- ATTRACTIVE ENTRANCE HALL
- SPACIOUS BATHROOM WITH A BATH & A SEPARATE SHOWER UNIT
- **GAS CENTRAL HEATING**
- **SMALL GARDEN**
- STREET PARKING
- **AVAILABLE NOW!**