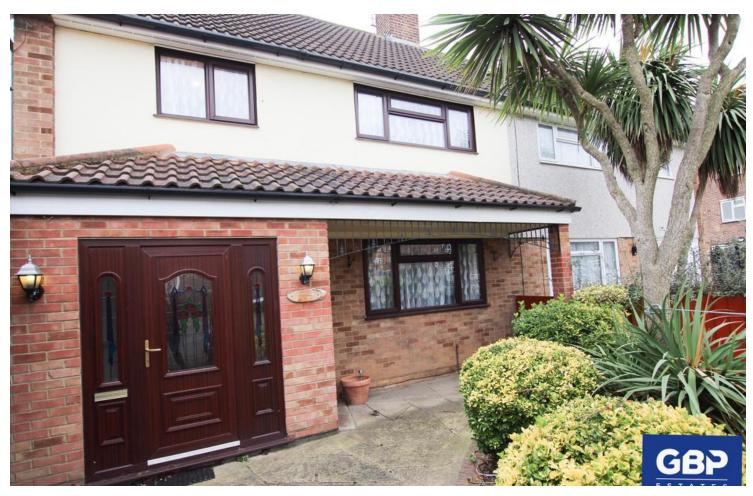

## Diban Avenue, **Hornchurch** Rent **£1,850 pcm**

Three bedroom semi-detached house, with a huge lounge & kitchen, ground floor WC, attractive entrance hall and three good sized bedrooms, two of which have built in wardrobes. Spacious bathroom with the use of a bath or a separate shower. This property has gas central heating, a small garden & street parking. Also within a 5 minute walk to Elm Park Station (District Line). Available now!

- THREE BEDROOM SEMI DETACHED HOUSE
- **GROUND FLOOR WC**
- **HUGE KITCHEN WITH GAS HOB**
- ATTRACTIVE ENTRANCE HALL
- SPACIOUS BATHROOM WITH A BATH & A SEPARATE SHOWER UNIT
- **GAS CENTRAL HEATING**
- **SMALL GARDEN**
- STREET PARKING
- **AVAILABLE NOW!**