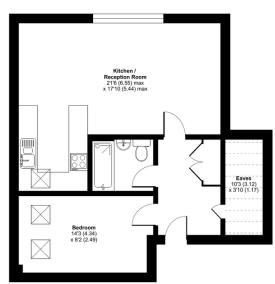

## Stratton Lodge, Bulwer Road, Barnet, EN5

Total= 584 sq ft / 54.2 sq m
For identification only - Not to scale

Denotes restricted head height

Approximate Area = 544 sq ft / 50.5 sq m Limited Use Area = 40 sq ft / 3.7 sq m

FIRST FLOOR

Floor plan produced in accordance with RICS Property Measurement Standards incorporating International Property Measurement Standards (IPMS2 Residential). © nichecom 2023. Produced for Spencer & Sener. REF: 942331