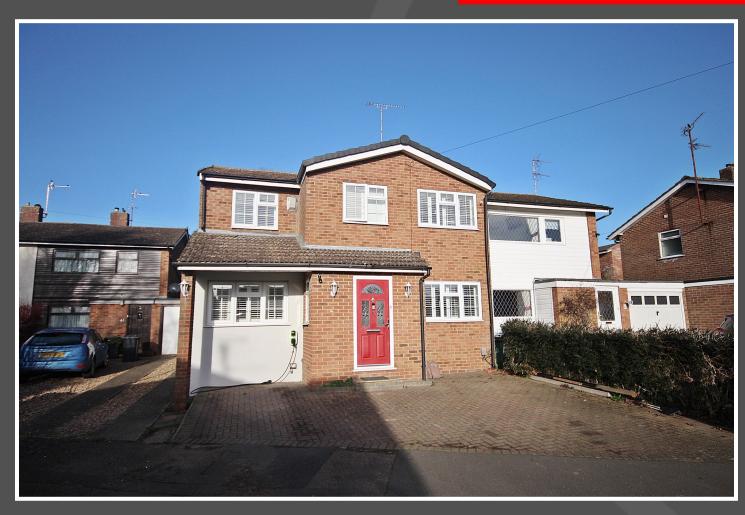

## Lakefield Avenue, Toddington, Bedfordshire, LU5 6DB

This well presented and deceptively spacious property is situated in a rarely available cul de sac within a popular residential area close to the local schools. The property has been improved and extended by the current owners to create versatile living accommodation ideal for modern day living. Outside the rear garden has laid to lawn and an extensive paved patio seating area with brick built Pizza oven - perfect for outdoor dining and entertaining.