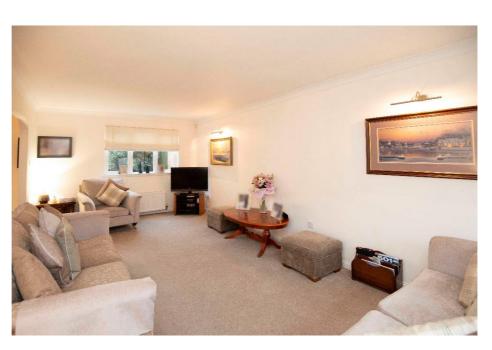

It comprises the welcoming hallway, spacious lounge overlooking the front and rear garden, formal dining room leading to the family room, well equipped breakfasting kitchen, and Cloaks WC.

E.K. Business Park 14 Stroud Road East Kilbride G75 0YA

#### Measurements

Lounge 20'6" x 11'6 Bedroom 2 11'5 x 9'5"

Dining room 9'2"x 9'2" Bedroom 3 9'5" x 8'9"

Family room 20'8" x 12'0" Bedroom 4 11'7" x 7'4"

Breakfasting kitchen 20'6" x 8'8" Ensuite 6'6" x 6'5"