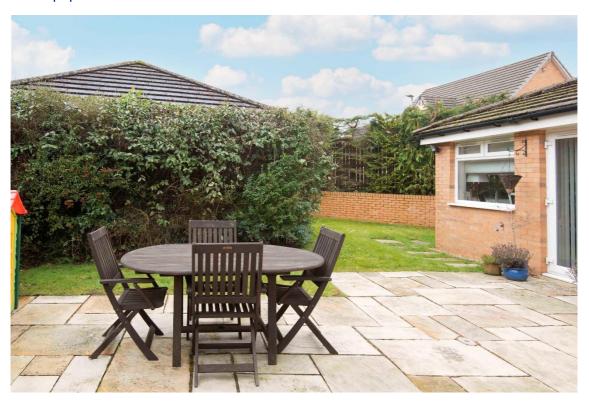

The front garden is laid to lawn with mature planted border and monobloc driveway leading to the double garage. The private enclosed rear garden is laid to lawn with mature plants and shrubs, there is a slab patio area, timber

decking, and is surrounded by timber perimeter fencing.

E.K. Business Park 14 Stroud Road East Kilbride G75 0YA