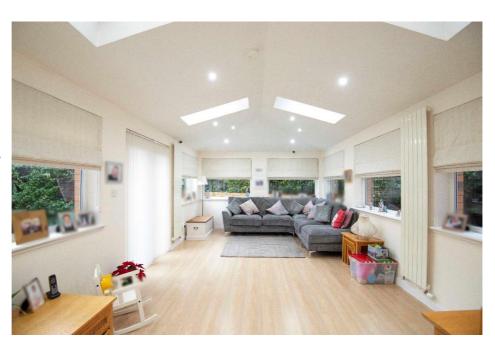

It comprises the welcoming hallway, spacious lounge overlooking the front and rear garden, formal dining room leading to the family room, well equipped breakfasting kitchen, and Cloaks WC.

E.K. Business Park 14 Stroud Road East Kilbride G75 0YA

#### Measurements

Lounge 20'6" x 11'6 Bedroom 2 11'5 x 9'5"

Dining room 9'2"x 9'2" Bedroom 3 9'5" x 8'9"

Family room 20'8" x 12'0" Bedroom 4 11'7" x 7'4"

Breakfasting kitchen 20'6" x 8'8" Ensuite 6'6" x 6'5"