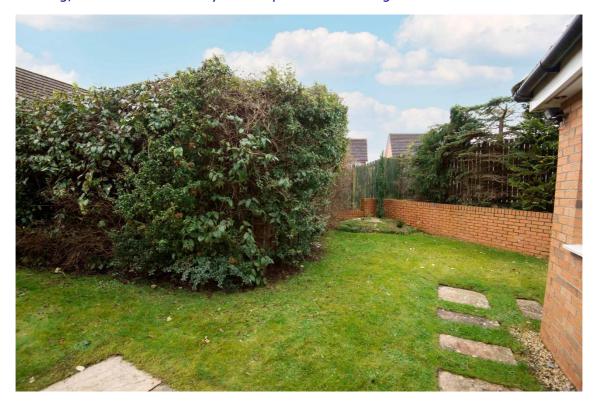

The front garden is laid to lawn with mature planted border and monobloc driveway leading to the double garage. The private enclosed rear garden is laid to lawn with mature plants and shrubs, there is a slab patio area, timber

decking, and is surrounded by timber perimeter fencing.

E.K. Business Park 14 Stroud Road East Kilbride G75 0YA