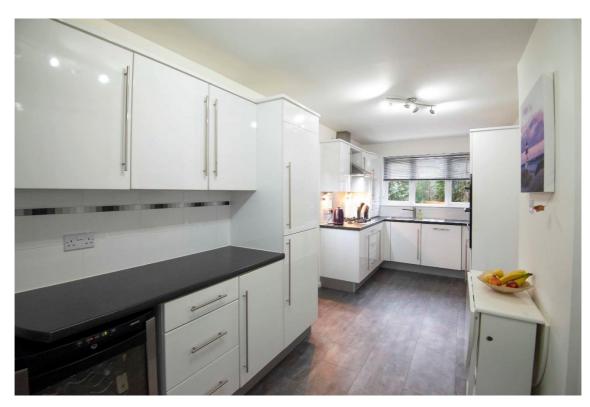

E.K. Business Park 14 Stroud Road East Kilbride G75 0YA

The breakfasting kitchen has high gloss cabinets and includes the integrated double electric oven, gas hob, dishwasher, fridge freezer and washing machine.