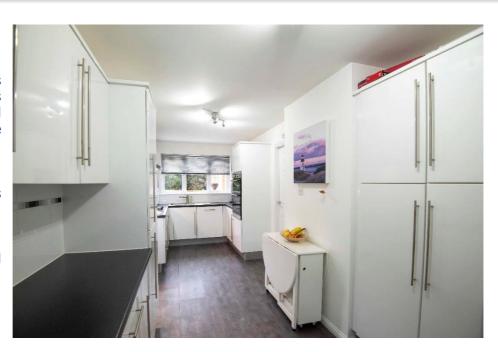

E.K. Business Park 14 Stroud Road East Kilbride G75 0YA

The breakfasting kitchen has high gloss cabinets and includes the integrated double electric oven, gas hob, dishwasher, fridge freezer and washing machine.