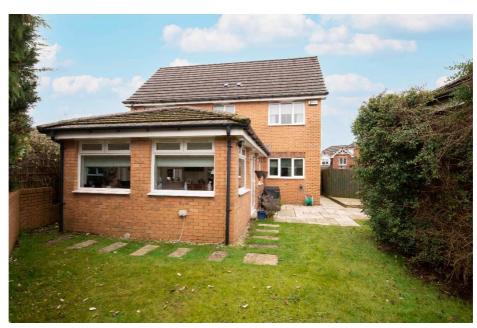

The front garden is laid to lawn with mature planted border and monobloc driveway leading to the double garage. The private enclosed rear garden is laid to lawn with mature plants and shrubs, there is a slab patio area, timber

decking, and is surrounded by timber perimeter fencing.

E.K. Business Park 14 Stroud Road East Kilbride G75 0YA