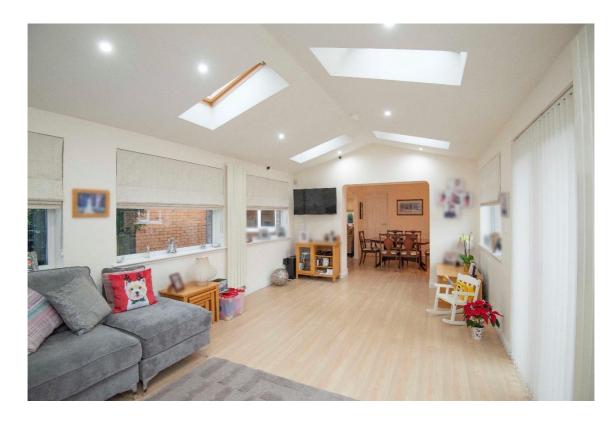

#### **Description**

This substantially extended three public/fourbedroom detached villa with doublegarage has many features listed and maintained throughout the highest standard.

E.K. Business Park 14 Stroud Road East Kilbride G75 0YA

It comprises the welcoming hallway, spacious lounge overlooking the front and rear garden, formal dining room leading to the family room, well equipped breakfasting kitchen, and Cloaks WC.

E.K. Business Park 14 Stroud Road East Kilbride G75 0YA