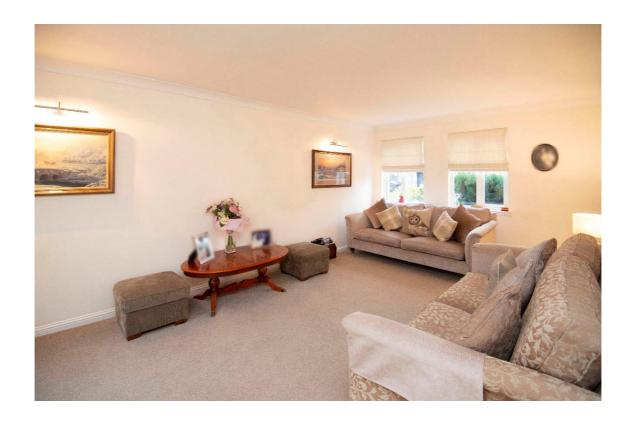

It comprises the welcoming hallway, spacious lounge overlooking the front and rear garden, formal dining room leading to the family room, well equipped breakfasting kitchen, and Cloaks WC.

E.K. Business Park 14 Stroud Road East Kilbride G75 0YA

#### Measurements

Lounge 20'6" x 11'6 Bedroom 2 11'5 x 9'5"

Dining room 9'2"x 9'2" Bedroom 3 9'5" x 8'9"

Family room 20'8" x 12'0" Bedroom 4 11'7" x 7'4"

Breakfasting kitchen 20'6" x 8'8" Ensuite 6'6" x 6'5"