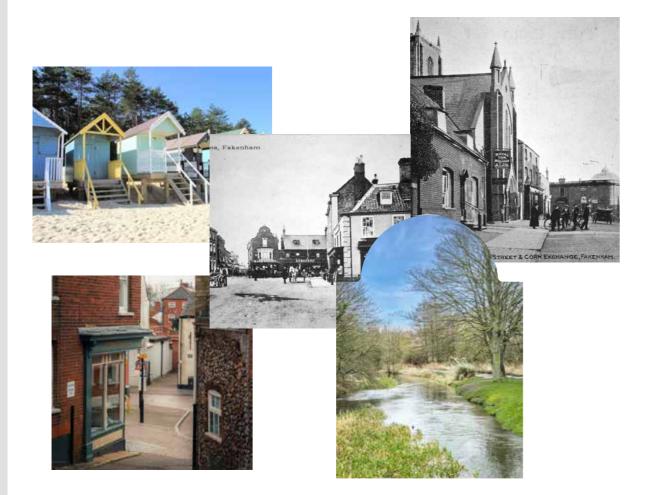

### Stibbard

IN NORFOLK
IS THE PLACE TO CALL HOME

A popular rural village, Stibbard is situated on the Norwich side of Fakenham.

The village has a primary school, church and a pub, The Ordnance Arms. Further amenities can be found in the surrounding villages.

Stibbard is within easy reach of the historic market town of Fakenham which is often called the Gateway to the north Norfolk coast as it's well positioned for the coast and other local attractions such as Pensthorpe Waterfowl Park and Fakenham Racecourse.

Also within easy reach of Fakneham are Holkham Hall, Sandringham and the Thursford Collection of steam engines and funfair rides with its wonderful Christmas Spectacular Show - the largest of its kind in England. There are plenty of places to eat in the town including pubs, cafes and restaurants, as well as a four screen cinema and the Gallows Sports Centre with golf, squash, tennis, archery, rifle shooting and bowls.

Rail access is via King's Lynn (20 miles) or Norwich (25 miles). Norwich International Airport is rapidly becoming a major feeder airport for worldwide travel via Schiphol.

The gardens at Chapel Cottage