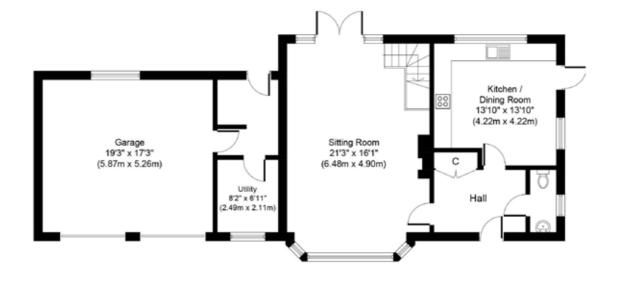

#### SOWERBYS FAKENHAM OFFICE

01328 801534 fakenham@sowerbys.com

First Floor Approximate Floor Area 647 Sq. ft. (60.1 Sq. m.)

Ground Floor Approximate Floor Area (Including Garage) 1150 Sq. ft. (106.8 Sq. m.)