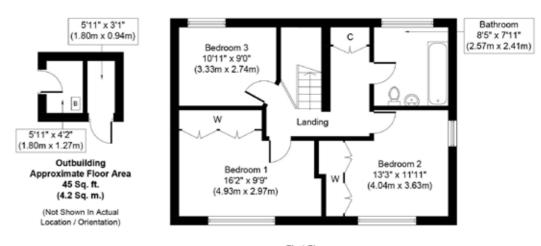

#### SOWERBYS FAKENHAM OFFICE

01328 801534 fakenham@sowerbys.com

First Floor Approximate Floor Area 647 Sq. ft. (60.1 Sq. m.)

Ground Floor Approximate Floor Area (Including Garage) 1150 Sq. ft. (106.8 Sq. m.)