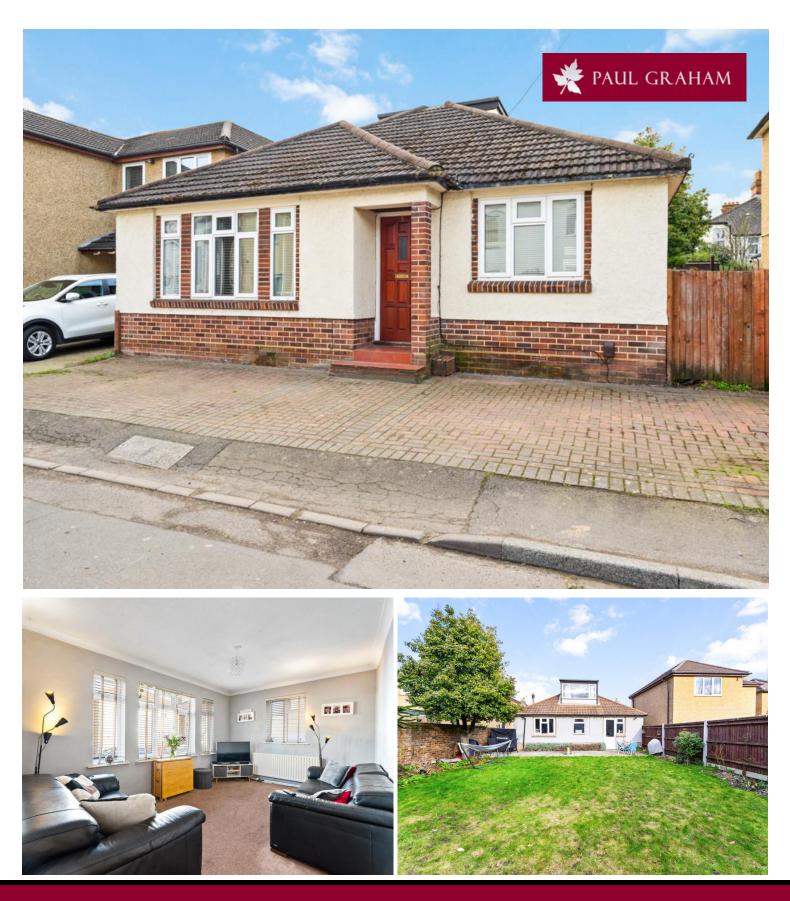

## 5 Station Road, Carshalton, SM5 2LA | Guide Price £650,000 Freehold

A four bedroom detached chalet bungalow ideally located in the heart of Carshalton Village. This spacious chalet bungalow is currently being used as a four bedroom but does offer versatility for any potential buyers who might not need four bedrooms. The ground floor boasts three double bedrooms, a lounge, good size hall, a family bathroom with a separate shower and a spacious kitchen with access to a large South Westerly aspect garden. The stairs in the hall lead to the fourth bedroom and loft space.