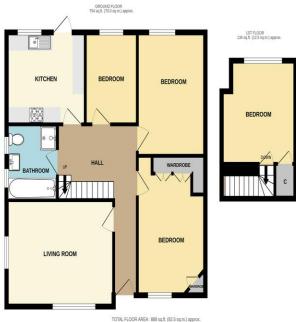

## **ENTRANCE HALL**

LIVING ROOM 14' 11" x 10' 10" (4.55m x 3.3m) KITCHEN 11' 0" x 9' 4" (3.35m x 2.84m) BEDROOM 1 14' 2" x 9' 4" (4.32m x 2.84m) BEDROOM 2 12' 6" x 9' 4" (3.81m x 2.84m) BEDROOM 3 9' 4" x 7' 3" (2.84m x 2.21m) BATHROOM 7' 7" x 6' 11" (2.31m x 2.11m) BEDROOM 4 10' 3" x 9' 2" (3.12m x 2.79m) GARDEN