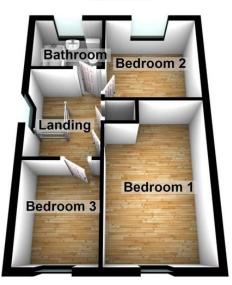

Three good size bedrooms grace the first floor and these are supported by a modern bathroom with white three piece suite.

Every element of the property has been upgraded as previously mentioned but in addition there is has been full redecoration and new floor coverings throughout the whole property.

### FIRST FLOOR LANDING

#### **BEDROOM ONE**

14' 4" x 8' 8" (4.37m x 2.64m)

#### **BEDROOM TWO**

8' 8" x 8' 6" (2.64m x 2.59m)

## BEDROOM THREE

8' 8" x 6' 8" (2.64m x 2.03m)

#### **BATHROOM**

6' 2" x 5' 4" (1.88m x 1.63m)

## **Ground Floor**

**First Floor** 