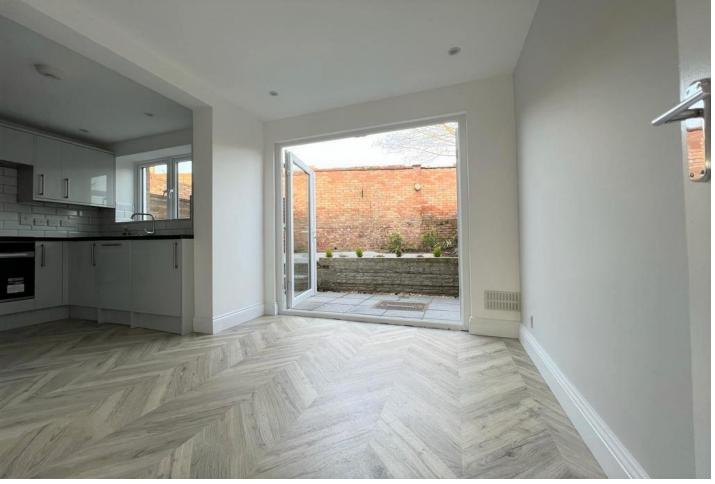

A cool grey high gloss kitchen with fully integrated appliances and contrasting work surface is set open plan to the breakfast area and double glazed patio doors lead onto the modern courtyard garden.

#### BREAKFAST AREA

8' 5" x 7' 9" (2.57m x 2.36m)