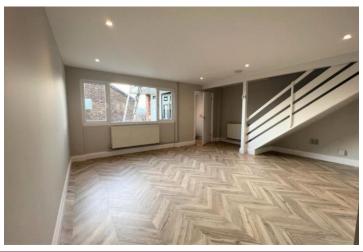

This property has had major investment to include new full double glazing, a brand new high gloss kitchen with integrated appliances and new gas boiler in recent months.

The accommodation in brief comprises an entrance lobby which grants access to the guest cloakroom/WC. The large lounge which faces the front aspect has an open plan staircase and leads through to the modern kitchen/breakfast room at the rear of the property.

### LOUNGE

15' 8" x 14' 5" (4.78m x 4.39m)