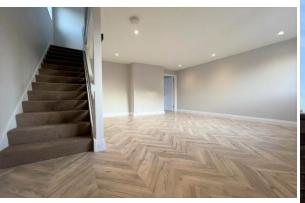

This property has had major investment to include new full double glazing, a brand new high gloss kitchen with integrated appliances and new gas boiler in recent months.

The accommodation in brief comprises an entrance lobby which grants access to the guest cloakroom/WC. The large lounge which faces the front aspect has an open plan staircase and leads through to the modern kitchen/breakfast room at the rear of the property.

### LOUNGE

15' 8" x 14' 5" (4.78m x 4.39m)