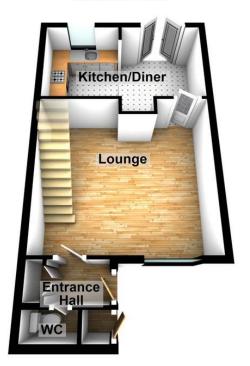

This property has had major investment to include new full double glazing, a brand new high gloss kitchen with integrated appliances and new gas boiler in recent months.

The accommodation in brief comprises an entrance lobby which grants access to the guest cloakroom/WC. The large lounge which faces the front aspect has an open plan staircase and leads through to the modern kitchen/breakfast room at the rear of the property.

#### **ENTRANCE LOBBY**

5' 3" x 3' 5" (1.6m x 1.04m)

## **GUEST CLOAKROOM/WC**

4' 7" x 2' 4" (1.4m x 0.71m)

### LOUNGE

15' 8" x 14' 5" (4.78m x 4.39m)

## **KITCHEN**

7' 8" x 7' 8" (2.34m x 2.34m)

#### BREAKFAST AREA

8' 5" x 7' 9" (2.57m x 2.36m)

## **Ground Floor**

**First Floor** 