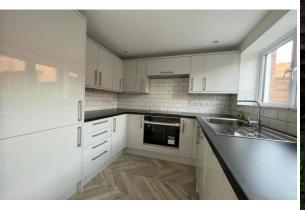

This property has had major investment to include new full double glazing, a brand new high gloss kitchen with integrated appliances and new gas boiler in recent months.

The accommodation in brief comprises an entrance lobby which grants access to the guest cloakroom/WC. The large lounge which faces the front aspect has an open plan staircase and leads through to the modern kitchen/breakfast room at the rear of the property.

A cool grey high gloss kitchen with fully integrated appliances and contrasting work surface is set open plan to the breakfast area and double glazed patio doors lead onto the modern courtyard garden.

## **KITCHEN**

7' 8" x 7' 8" (2.34m x 2.34m)