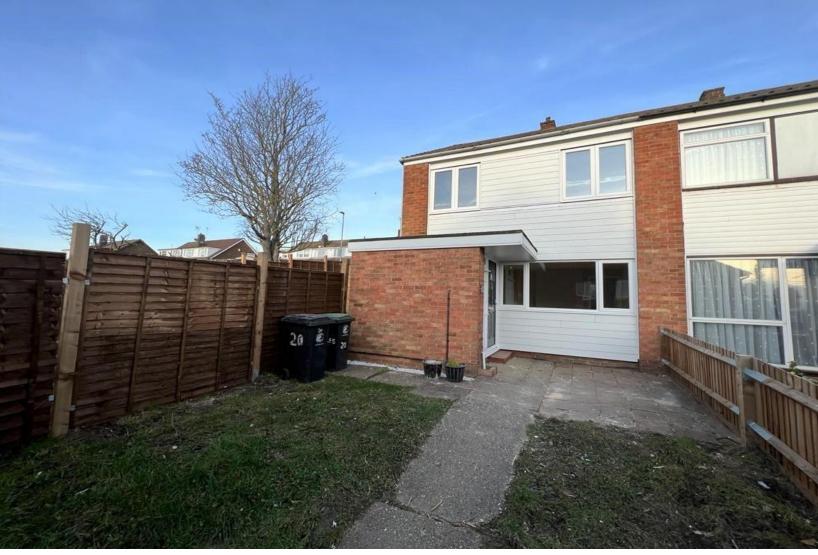

Externally there is a good size lawned front garden and the rear courtyard garden which offers a good degree of privacy has been laid to a grey stone slab creating a modern courtyard feel.

Being offered chain free, early viewing is highly recommended.

#### REAR GARDEN