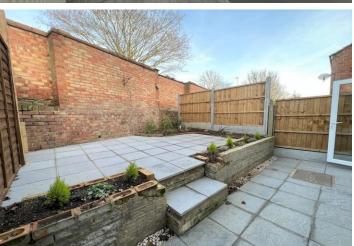

Externally there is a good size lawned front garden and the rear courtyard garden which offers a good degree of privacy has been laid to a grey stone slab creating a modern courtyard feel.

Being offered chain free, early viewing is highly recommended.

#### REAR GARDEN