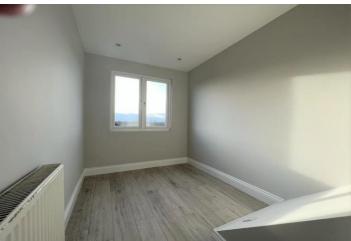

#### **BEDROOM ONE**

14' 4" x 8' 8" (4.37m x 2.64m)

#### **BEDROOM TWO**

8' 8" x 8' 6" (2.64m x 2.59m)

## BEDROOM THREE

8' 8" x 6' 8" (2.64m x 2.03m)