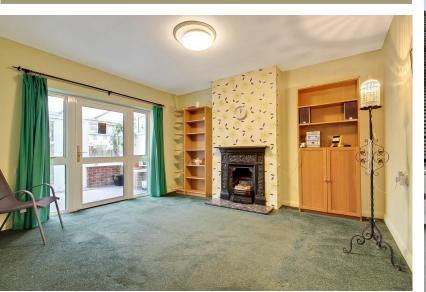

## Guide Price £600,000 BUNGLAOW which has been remodelled and extended over the years including relocating the kitchen to the

A TWO BEDROOM SEMI DETACHED BUNGLAOW which has been remodelled and extended over the years including relocating the kitchen to the front of the property and making certain adaptions so the property is wheelchair friendly if required. The bungalow itself is offered for sale in good order and benefits from gas central heating, double glazed windows, a good sized lounge leading to conservatory addition and two good sized double bedrooms. The frontage offers off street parking and the rear garden extends to around 85ft in length. No Upper Chain is an added bonus. Viewing highly advised.