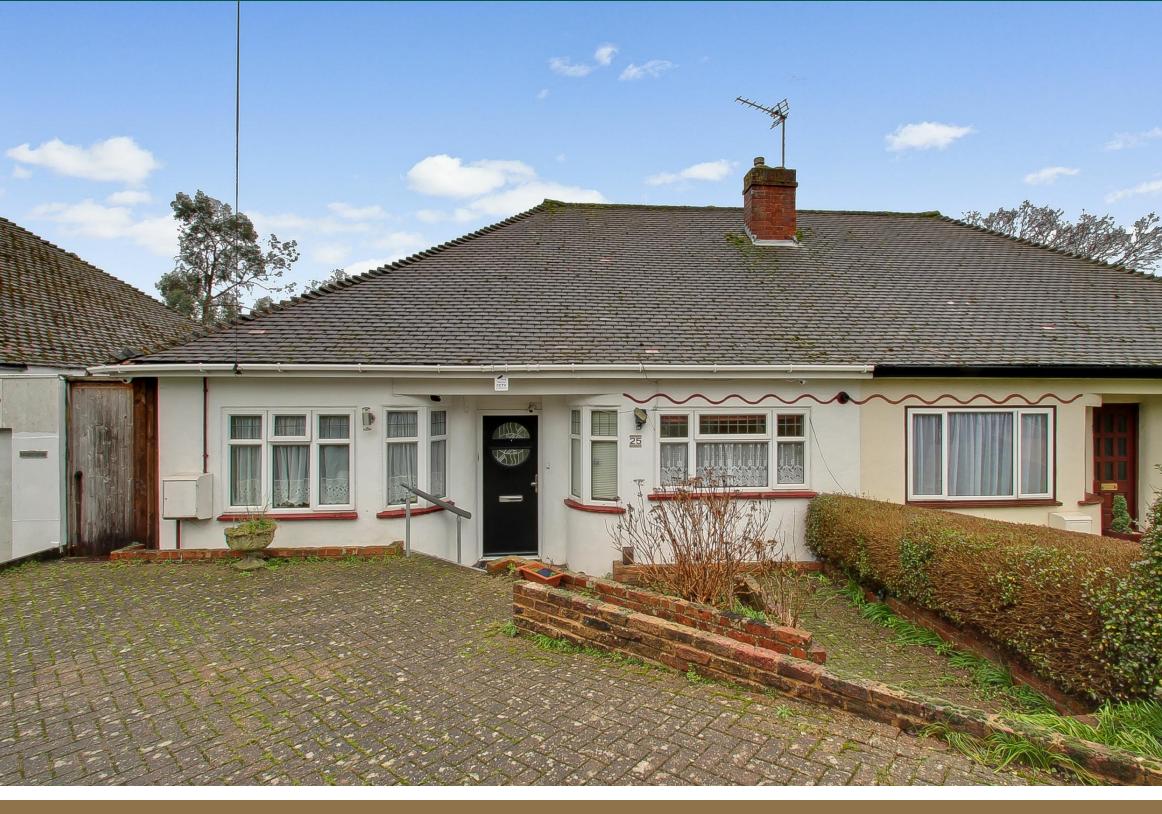

## • Two bedroom semi detached bungalow

- Offered for sale in good order throughout
- Gas central heating and double glazed windows
- Off street narking and 85ft rear garden

## Weald Rise, Harrow Weald HA3 7DQ

## Guide Price £600,000 BUNGLAOW which has been remodelled and extended over the years including relocating the kitchen to the

A TWO BEDROOM SEMI DETACHED BUNGLAOW which has been remodelled and extended over the years including relocating the kitchen to the front of the property and making certain adaptions so the property is wheelchair friendly if required. The bungalow itself is offered for sale in good order and benefits from gas central heating, double glazed windows, a good sized lounge leading to conservatory addition and two good sized double bedrooms. The frontage offers off street parking and the rear garden extends to around 85ft in length. No Upper Chain is an added bonus. Viewing highly advised.