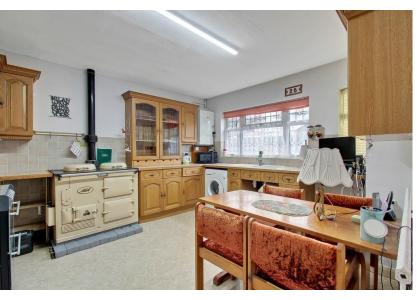

## Guide Price £600,000 BUNGLAOW which has been remodelled and extended over the years including relocating the kitchen to the

A TWO BEDROOM SEMI DETACHED BUNGLAOW which has been remodelled and extended over the years including relocating the kitchen to the front of the property and making certain adaptions so the property is wheelchair friendly if required. The bungalow itself is offered for sale in good order and benefits from gas central heating, double glazed windows, a good sized lounge leading to conservatory addition and two good sized double bedrooms. The frontage offers off street parking and the rear garden extends to around 85ft in length. No Upper Chain is an added bonus. Viewing highly advised.