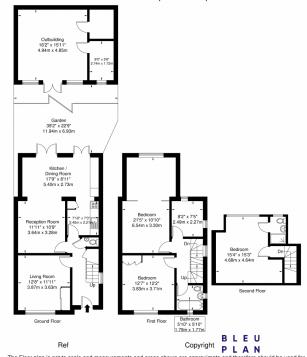

## Iveagh Avenue, NW10 7DL

Approx. Gross Internal Area = 136.4 sq m / 1468 sq ft
Outbuilding = 33.1 sq m / 356 sq ft
Total = 169.5 sq m / 1824 sq ft

The Floor plan is not to scale and measurements and areas shown are approximate and herefore should be used for illustrative purposes only. The plan has been prepared in accordance with the RICS code of Measuring Practice and whilst we have confidence in the information produced it must not be relied on. If there is any aspect of particular importance, you should carry out or commission your own inspection of the property.

Copyright © BLEUPLAN

|                            |                    | Current | Potentia |
|----------------------------|--------------------|---------|----------|
| Very energy efficient - I  | ower running costs |         |          |
| (92-100)                   |                    |         |          |
| (81-91) <b>B</b>           |                    |         | 82       |
| (69-80)                    | C                  |         |          |
| (55-68)                    | D                  | 66      |          |
| (39-54)                    | E                  |         |          |
| (21-38)                    | F                  |         |          |
| (1-20)                     | G                  |         |          |
| Not energy efficient - hig | her running costs  |         |          |