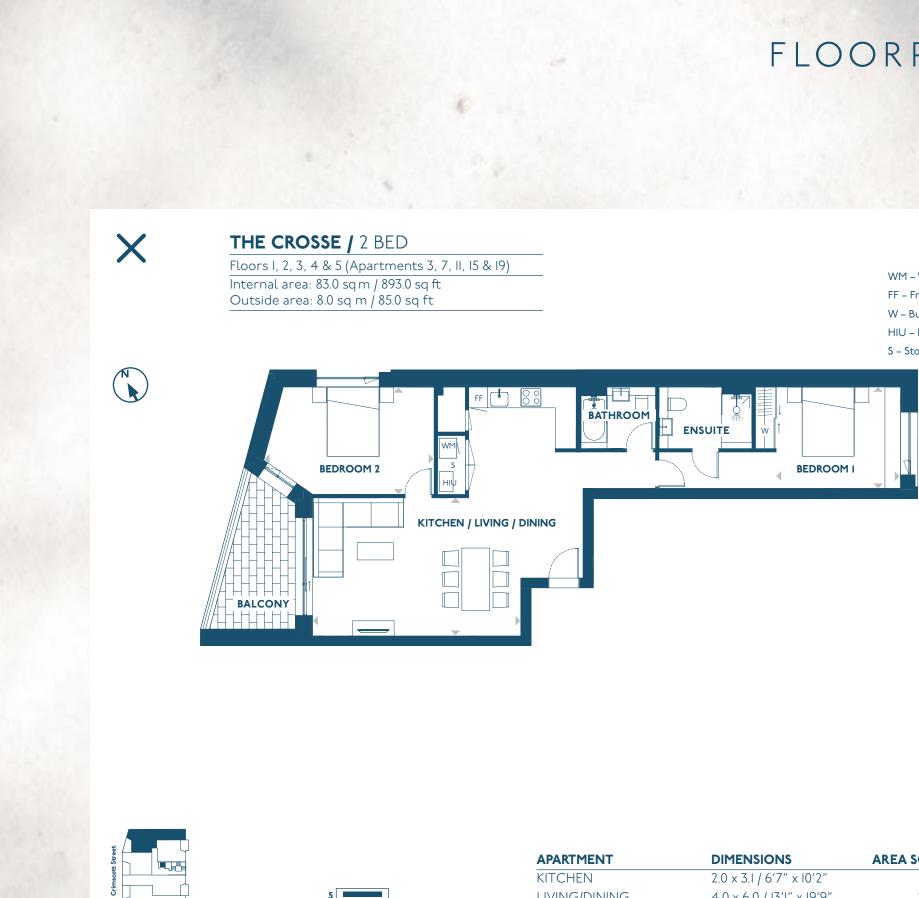

#### FLOORPLANS

WM – Washing Machine FF – Fridge Freezer W – Built-in Wardrobe HIU – Heat Interface Unit S – Storage

| MENT                | DIMENSIONS                | AREA SQ M | SQ FT |
|---------------------|---------------------------|-----------|-------|
| EN                  | 2.0 x 3.1 / 6'7" x 10'2"  | 6.2       | 67    |
| /DINING             | 4.0 x 6.0 / 13'1" x 19'9" | 24.0      | 258   |
| OMI                 | 2.9 x 4.2 / 9'7" x I3'9"  | 12.2      | 131   |
| OM 2                | 3.1 x 4.8 / 10'2" x 15'8" | 14.6      | 159   |
| <b>GROSS INTERN</b> | AL AREAS                  | 83.0      | 893   |
| NY                  |                           | 8.0       | 85    |