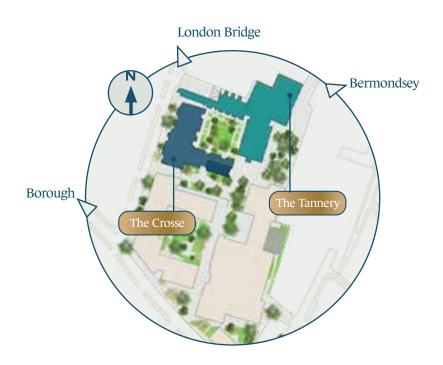

#### Surrounding the new Lime Square landscaped garden is a mix of new apartments located in both The Tannery and The Crosse.

With 23 one beds, 18 two beds and one, exclusive three bedroom apartment, Lazenby Square offers **Shared Ownership** homes to a mix of budget and space needs.

> To view individual apartment floorplans and details, simply select the apartment number opposite.

Click the X button at the top to be taken to the previous page.

#### FLOORPLANS

WM – Washing Machine FF – Fridge Freezer W – Built-in Wardrobe HIU – Heat Interface Unit S – Storage

| IENT          | DIMENSIONS                | AREA SQ M | SQ FT |
|---------------|---------------------------|-----------|-------|
| N/DINING      | 3.2 x 2.6 / 10'7" x 8'6"  | 8.3       | 89    |
|               | 4.6 x 3.5 / 15'2" x 11'5" | 16.1      | 173   |
| DM            | 4.0 x 2.8 / 13'0" x 9'2"  | 11.2      | 120   |
| GROSS INTERNA | L AREAS                   | 50.6      | 545   |
| ٧Y            |                           | 9.6       | 103   |