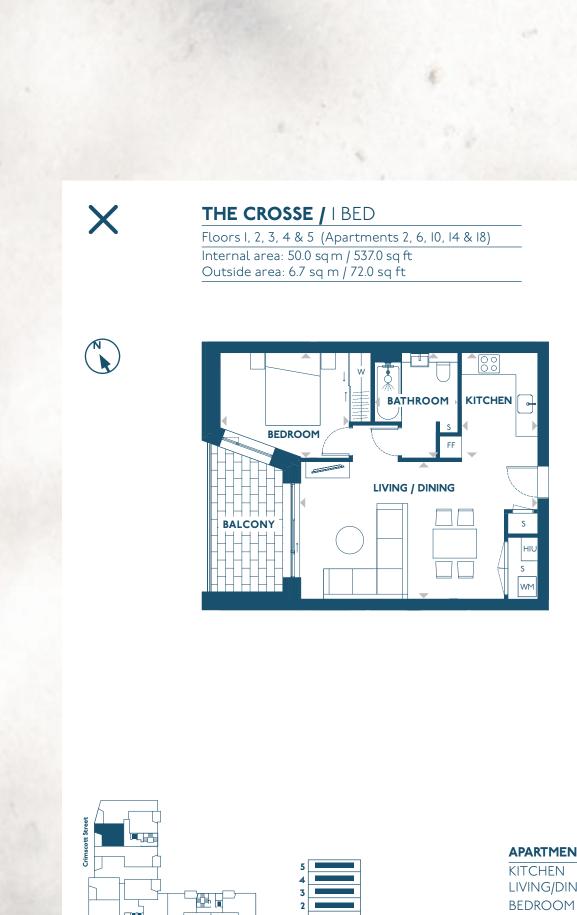

#### FLOORPLANS

WM – Washing Machine FF – Fridge Freezer W – Built-in Wardrobe HIU – Heat Interface Unit S – Storage

| APARTMENT                  | DIMENSIONS                | AREA SQ M | SQ FT |
|----------------------------|---------------------------|-----------|-------|
| KITCHEN                    | 2.1 x 3.1 / 6'II" x 10'2" | 6.5       | 70    |
| LIVING/DINING              | 3.7 x 5.6 / I2'I" x I8'5" | 21.3      | 228   |
| BEDROOM                    | 3 x 4.1 / 9'll" x l3'7"   | .9        | 129   |
| TOTAL GROSS INTERNAL AREAS |                           | 50.0      | 537   |
| BALCONY                    |                           | 6.7       | 72    |