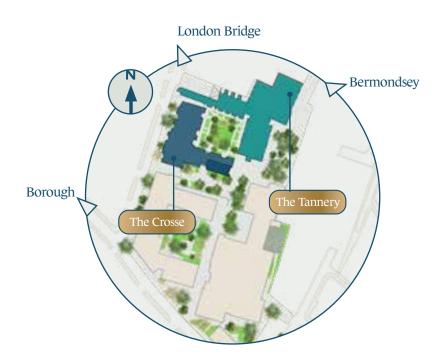

## Floorplans

Surrounding the Lime Square landscaped garden is a mix of beautiful new apartments

#### Surrounding the new Lime Square landscaped garden is a mix of new apartments located in both The Tannery and The Crosse.

With 23 one beds, 18 two beds and I three bed apartment, exclusive three bedroom apartment, Lazenby Square offers **Shared Ownership** homes to a mix of budget and space needs.