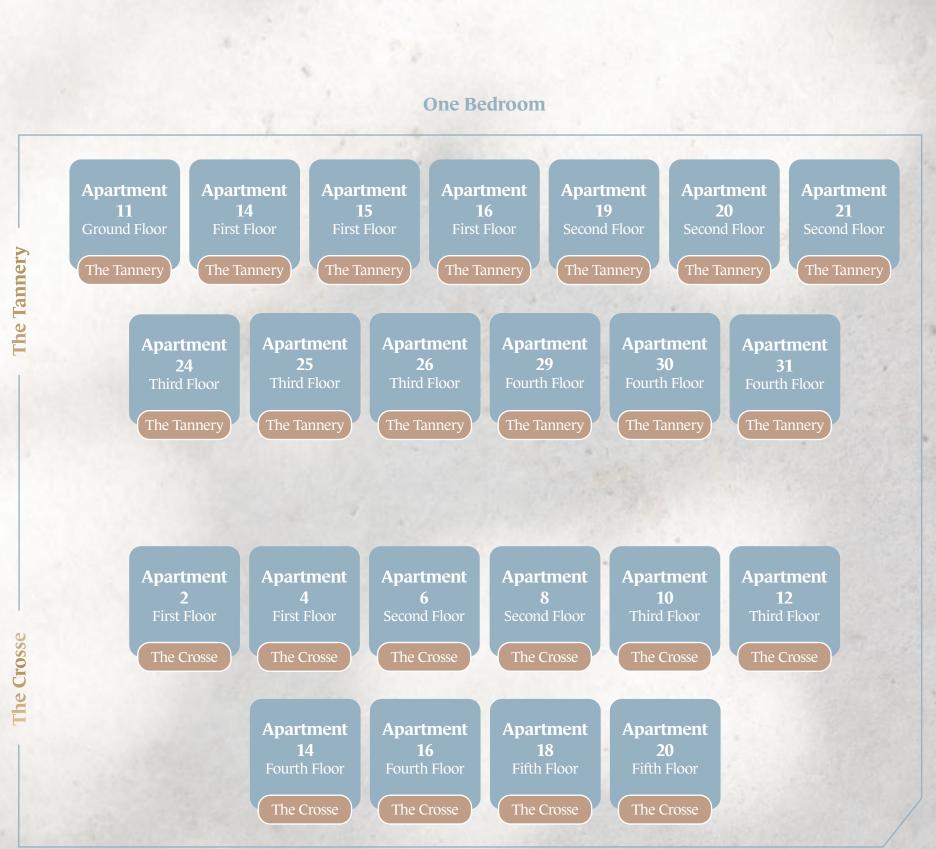

> To view individual apartment floorplans and details, simply select the apartment number opposite.

Click the X button at the top to be taken to the previous page.

Apartment layouts provide approximate measurements only. Dimensions, which are taken from the indicated points of measurement, are for guidance only and are not intended to be used for carpet sizes, appliance space or items of furniture. Apartment areas are provided as gross internal areas and may vary. Bathroom and kitchen layouts are indicative only and are subject to change. Wardrobe size and position may vary. All balcony/terrace dimensions and areas are approximate and may vary. The information contained within this document does not constitute part of any offer, contract or warranty. Whilst the plans have been prepared with all due care for the convenience of the intending purchaser, the information contained herein is a preliminary guide only

> To view individual apartment floorplans and details, simply select the apartment number opposite.

Click the X button at the top to be taken to the previous page.