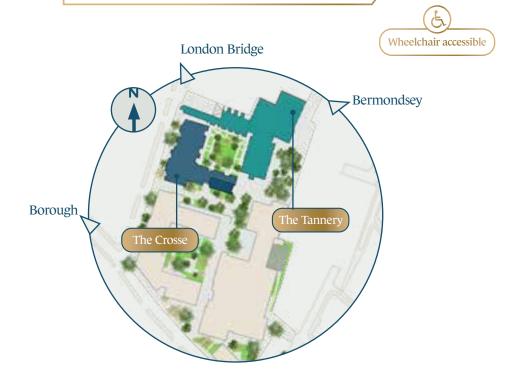

## Floorplans

Surrounding the Lime Square landscaped garden is a mix of beautiful new apartments

#### Surrounding the new Lime Square landscaped garden is a mix of new apartments located in both The Tannery and The Crosse.

With 23 one beds, 18 two beds and I three bed apartment, exclusive three bedroom apartment, Lazenby Square offers **Shared Ownership** homes to a mix of budget and space needs.