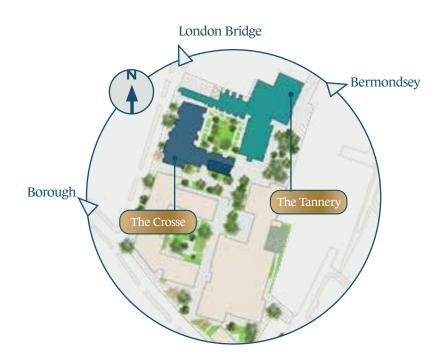

## Floorplans

Surrounding the Lime Square landscaped garden is a mix of beautiful new apartments

#### Surrounding the new Lime Square landscaped garden is a mix of new apartments located in both The Tannery and The Crosse.

With 23 one beds, 18 two beds and I three bed apartment, exclusive three bedroom apartment, Lazenby Square offers **Shared Ownership** homes to a mix of budget and space needs.