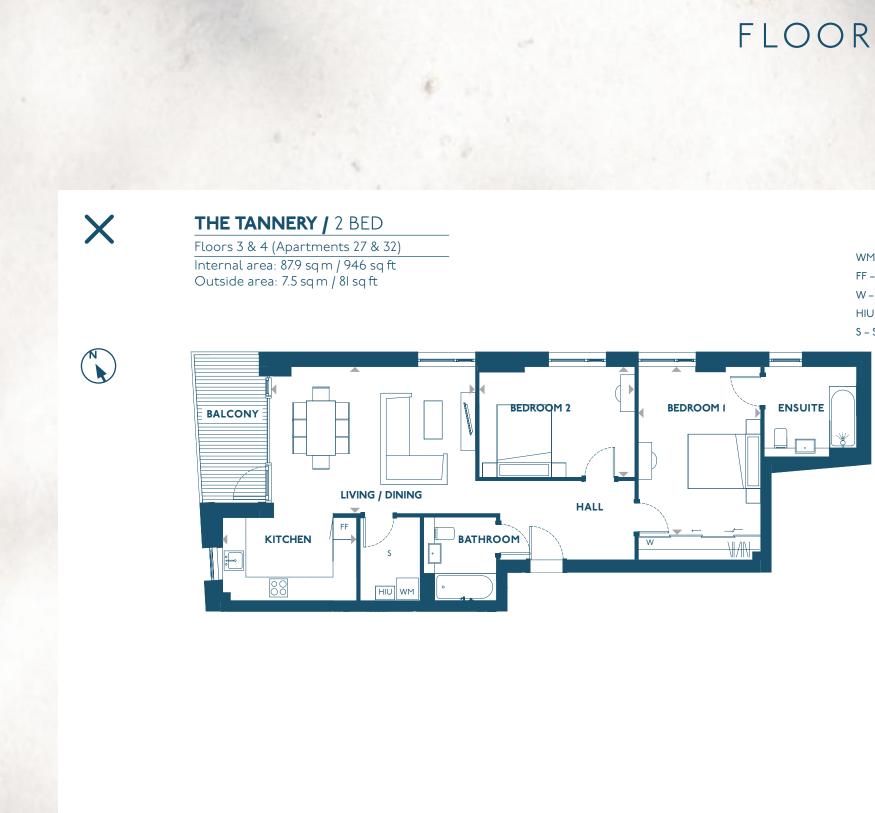

#### FLOORPLANS

WM – Washing Machine FF – Fridge Freezer W – Built-in Wardrobe HIU – Heat Interface Unit S – Storage

|              | DIMENSIONS                |           |       |
|--------------|---------------------------|-----------|-------|
| MENT         | DIMENSIONS                | AREA SQ M | SQ FT |
| EN           | 2.4 x 4.9 / 8'0" x l6'0"  | 12.0      | 129   |
| j/DINING     | 4.0 x 5.6 / I3'3" x I8'6" | 24.1      | 242   |
| OMI          | 4.7 x 3.4 / 15'5" x 12'0" | 16.2      | 186   |
| OM 2         | 3.0 x 4.3 / II'0" x I4'I" | 10.0      | 108   |
| GROSS INTERN | AL AREAS                  | 87.9      | 946   |
| DNY          |                           | 7.5       | 81    |