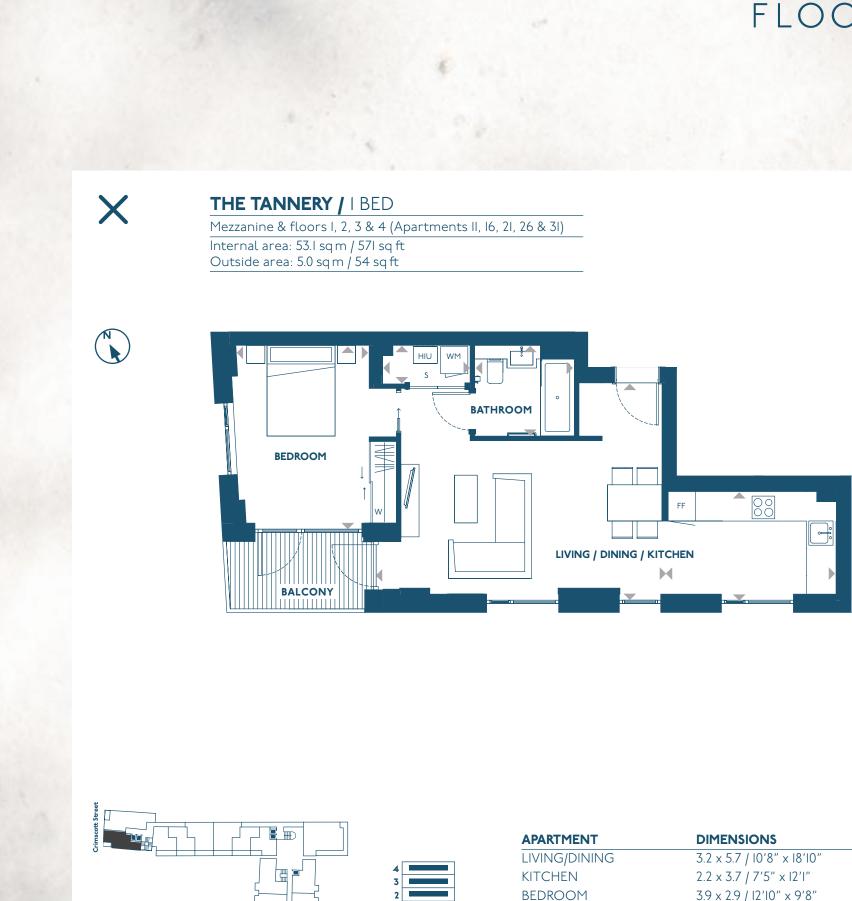

#### FLOORPLANS

WM – Washing Machine FF – Fridge Freezer W – Built-in Wardrobe HIU – Heat Interface Unit S – Storage

| APARTMENT          | DIMENSIONS                 | AREA SQ M | SQ FT |
|--------------------|----------------------------|-----------|-------|
| LIVING/DINING      | 3.2 x 5.7 / 10'8" x 18'10" | 18.6      | 200   |
| KITCHEN            | 2.2 x 3.7 / 7'5" x I2'I"   | 8.3       | 89    |
| BEDROOM            | 3.9 x 2.9 / 12'10" x 9'8"  | 11.6      | 125   |
| TOTAL GROSS INTERN | IAL AREAS                  | 53.1      | 571   |
| BALCONY            |                            | 5.0       | 54    |

#### Surrounding the new Lime Square landscaped garden is a mix of new apartments located in both The Tannery and The Crosse.

With 23 one beds, I8 two beds and one, exclusive three bedroom apartment, Lazenby Square offers Shared Ownership homes to a mix of budget and space needs.