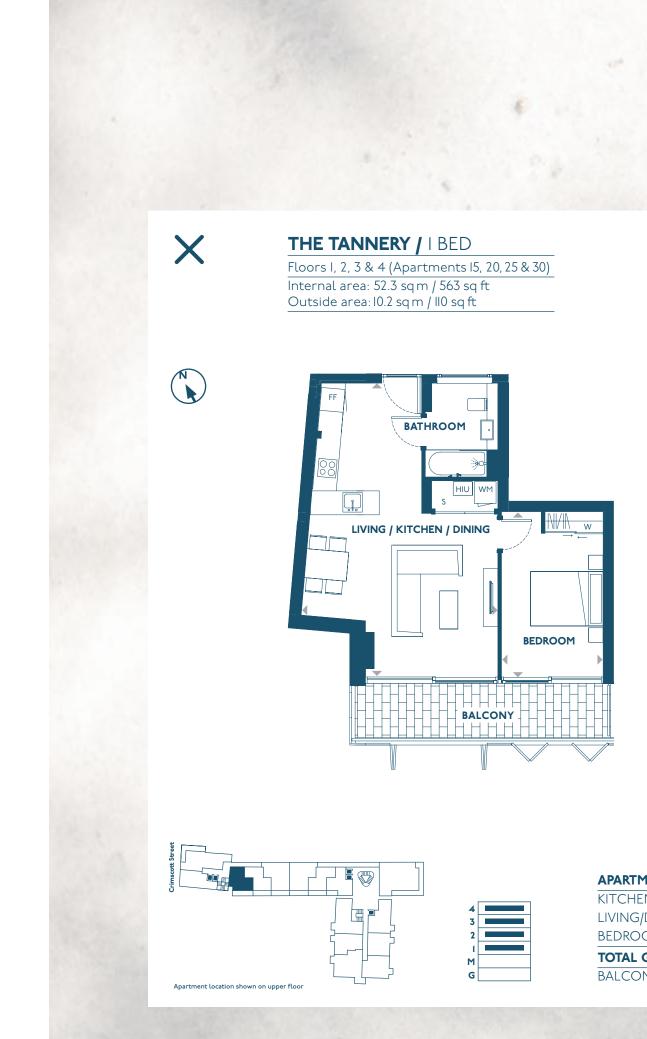

#### FLOORPLANS

WM – Washing Machine FF – Fridge Freezer W – Built-in Wardrobe HIU – Heat Interface Unit S – Storage

| MENT         | DIMENSIONS                 | AREA SQ M | SQ FT |
|--------------|----------------------------|-----------|-------|
| EN           | 3.5 x 2.9 / II'7" x 9'6"   | 10.1      | 109   |
| J/DINING     | 4.5 x 5.3 / 14'11" x 17'3" | 23.8      | 256   |
| MOC          | 4.0 × 2.8 / 13'0" × 9'2"   | 11.2      | 120   |
| GROSS INTERN | IAL AREAS                  | 52.3      | 563   |
| DNY          |                            | 10.2      | 110   |

#### Surrounding the new Lime Square landscaped garden is a mix of new apartments located in both The Tannery and The Crosse.

With 23 one beds, I8 two beds and one, exclusive three bedroom apartment, Lazenby Square offers Shared Ownership homes to a mix of budget and space needs.

> To view individual apartment floorplans and details, simply select the apartment number opposite.

Click the X button at the top to be taken to the previous page.

Apartment location shown on upper floo