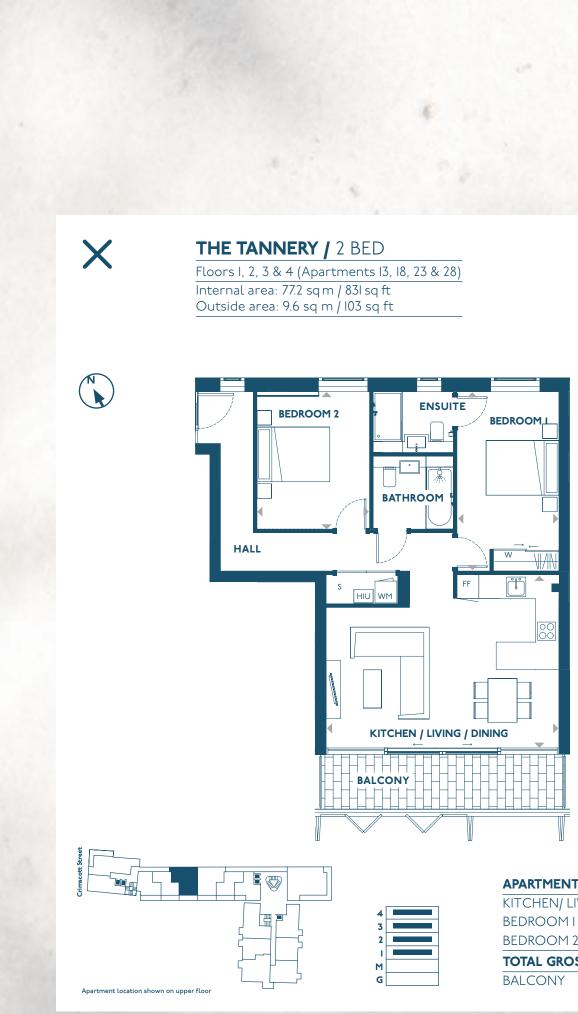

### FLOORPLANS

WM – Washing Machine FF – Fridge Freezer W – Built-in Wardrobe HIU – Heat Interface Unit S – Storage

| 1ENT             | DIMENSIONS                 | AREA SQ M | SQ FT |
|------------------|----------------------------|-----------|-------|
| N/ LIVING/DINING | 4.8 x 6.4 / 15'7" x 21'0"  | 30.7      | 331   |
| OMI              | 4.3 x 2.8 / 14'2" x 9'2"   | 12.0      | 129   |
| OM 2             | 3.6 x 3.1 / II'II" x 10'2" | 11.2      | 120   |
| GROSS INTERNAL A | REAS                       | 77.2      | 831   |
| NY               |                            | 9.6       | 103   |