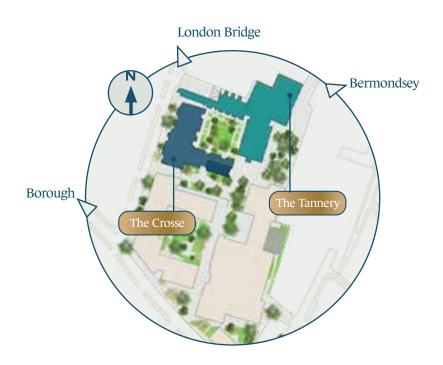

## Floorplans

Surrounding the Lime Square landscaped garden is a mix of beautiful new apartments

#### Surrounding the new Lime Square landscaped garden is a mix of new apartments located in both The Tannery and The Crosse.

With 23 one beds, 18 two beds and I three bed apartment, exclusive three bedroom apartment, Lazenby Square offers **Shared Ownership** homes to a mix of budget and space needs.