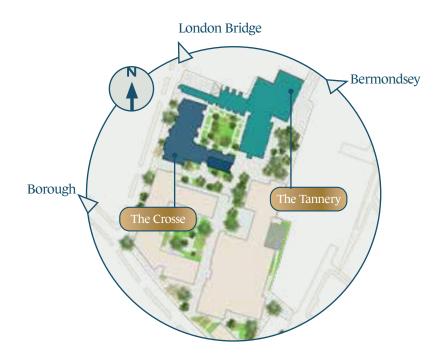

## Floorplans

Surrounding the Lime Square landscaped garden is a mix of beautiful new apartments

#### Surrounding the new Lime Square landscaped garden is a mix of new apartments located in both The Tannery and The Crosse.

With 23 one beds, 18 two beds and I three bed apartment, exclusive three bedroom apartment, Lazenby Square offers **Shared Ownership** homes to a mix of budget and space needs.