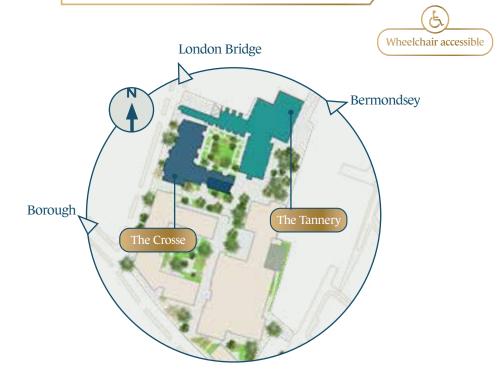

## Floorplans

Surrounding the Lime Square landscaped garden is a mix of beautiful new apartments

#### Surrounding the new Lime Square landscaped garden is a mix of new apartments located in both The Tannery and The Crosse.

With 23 one beds, 18 two beds and I three bed apartment, exclusive three bedroom apartment, Lazenby Square offers **Shared Ownership** homes to a mix of budget and space needs.