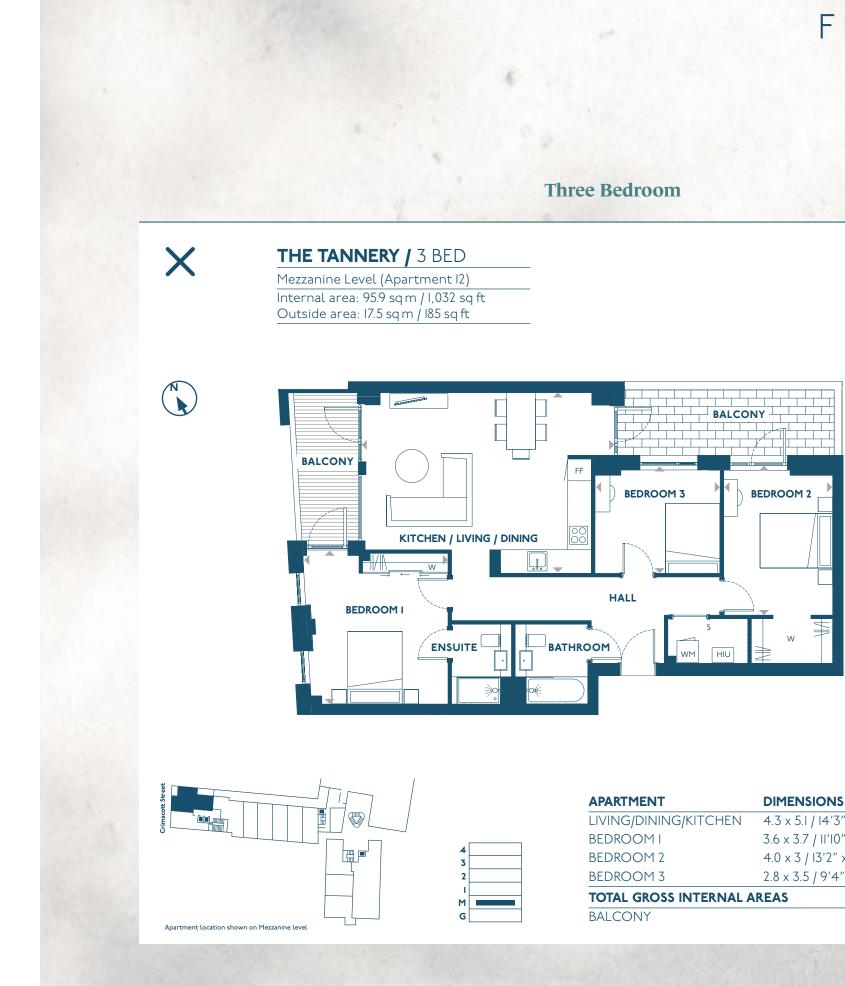

#### FLOORPLANS

Apartment 12 Mezzanine

The Tanner

WM – Washing Machine FF – Fridge Freezer W – Built-in Wardrobe HIU – Heat Interface Unit S – Storage

| MENT             | DIMENSIONS                 | AREA SQ M | SQ FT |
|------------------|----------------------------|-----------|-------|
| JDINING/KITCHEN  | 4.3 x 5.1 / 14'3" x 16'9"  | 22.0      | 237   |
| OMI              | 3.6 x 3.7 / II'10" x 12'3" | 13.5      | 145   |
| DOM 2            | 4.0 x 3 / I3'2" x 9'II"    | 12.1      | 30    |
| OM 3             | 2.8 x 3.5 / 9'4" x II'4"   | 9.8       | 105   |
| GROSS INTERNAL A | REAS                       | 95.9      | 1,032 |
| DNY              |                            | 17.5      | 185   |
|                  |                            |           |       |