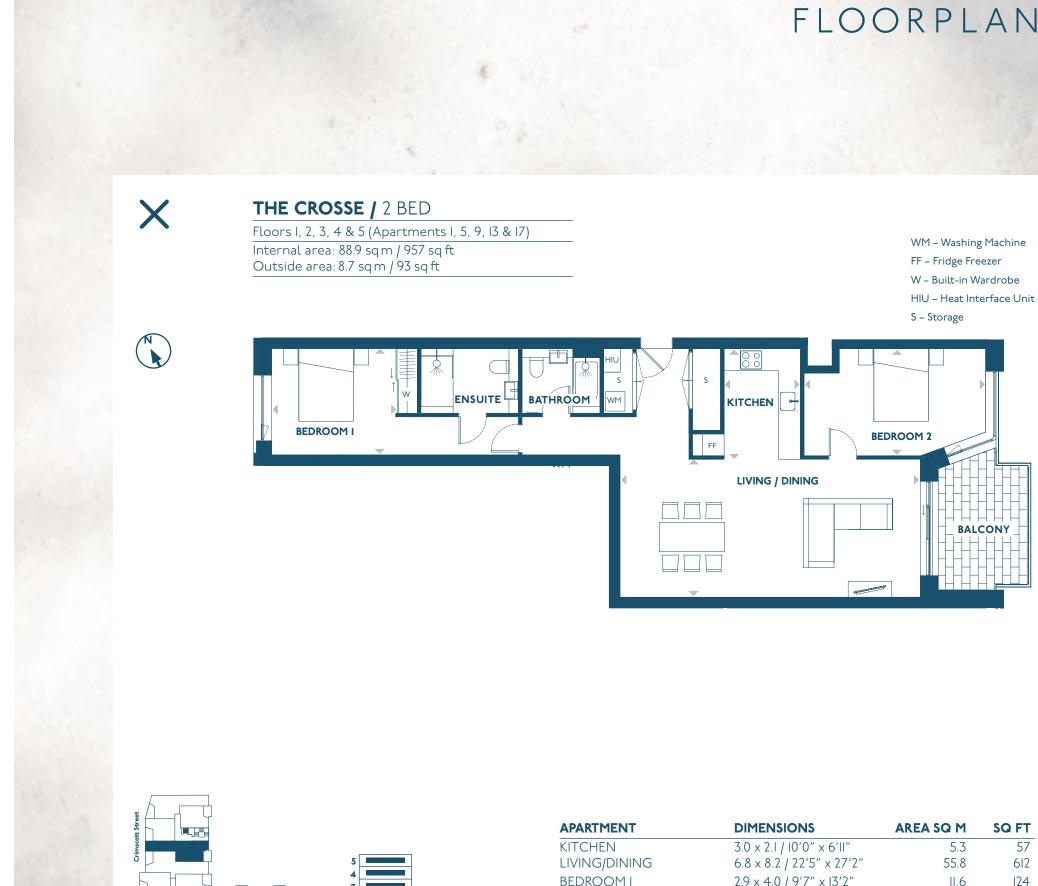

### FLOORPLANS

| MENT         | DIMENSIONS                | AREA SQ M | SQ FT |
|--------------|---------------------------|-----------|-------|
| EN           | 3.0 x 2.1 / 10'0" x 6'11" | 5.3       | 57    |
| /DINING      | 6.8 × 8.2 / 22'5" × 27'2" | 55.8      | 612   |
| OMI          | 2.9 x 4.0 / 9'7" x I3'2"  | 11.6      | 124   |
| OM 2         | 2.95 x 5.0 / 9'8" x 16'5" | 14.5      | 156   |
| GROSS INTERI | NAL AREAS                 | 88.9      | 957   |
| NY           |                           | 8.7       | 93    |
|              |                           |           |       |

#### Surrounding the new Lime Square landscaped garden is a mix of new apartments located in both The Tannery and The Crosse.

With 23 one beds, I8 two beds and one, exclusive three bedroom apartment, Lazenby Square offers Shared Ownership homes to a mix of budget and space needs.

> To view individual apartment floorplans and details, simply select the apartment number opposite.

Click the X button at the top to be taken to the previous page.

LIVING/ BEDROO BEDROO TOTAL O

BALCO