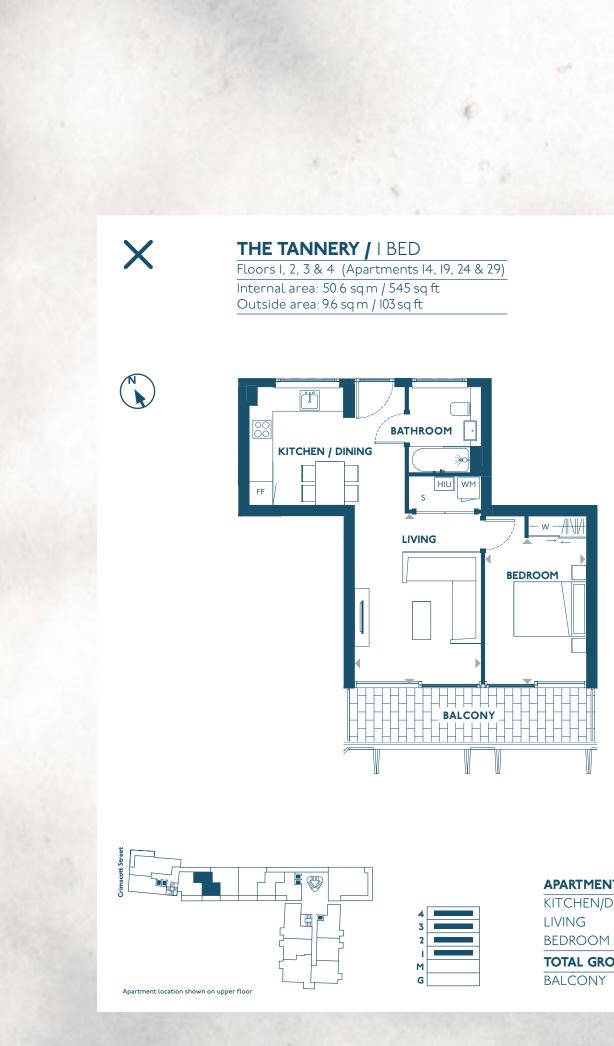

#### Surrounding the new Lime Square landscaped garden is a mix of new apartments located in both The Tannery and The Crosse.

With 23 one beds, 18 two beds and one, exclusive three bedroom apartment, Lazenby Square offers **Shared Ownership** homes to a mix of budget and space needs.

> To view individual apartment floorplans and details, simply select the apartment number opposite.

Click the X button at the top to be taken to the previous page.

#### FLOORPLANS

WM – Washing Machine FF – Fridge Freezer W – Built-in Wardrobe HIU – Heat Interface Unit S – Storage

| IENT          | DIMENSIONS                | AREA SQ M | SQ FT |
|---------------|---------------------------|-----------|-------|
| N/DINING      | 3.2 x 2.6 / 10'7" x 8'6"  | 8.3       | 89    |
|               | 4.6 x 3.5 / 15'2" x 11'5" | 16.1      | 173   |
| DM            | 4.0 x 2.8 / 13'0" x 9'2"  | 11.2      | 120   |
| GROSS INTERNA | L AREAS                   | 50.6      | 545   |
| ٧Y            |                           | 9.6       | 103   |