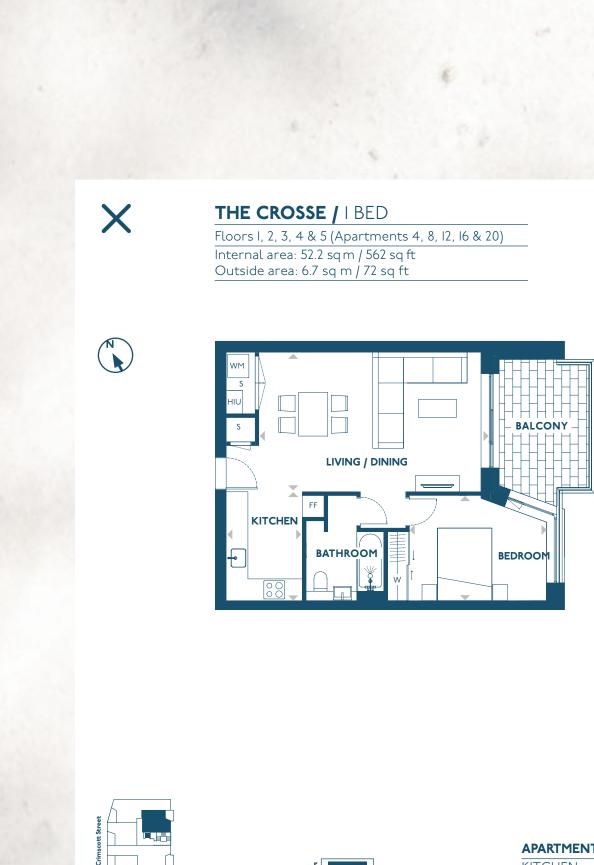

| 1ENT        | DIMENSIONS                | AREA SQ M | SQ FT |
|-------------|---------------------------|-----------|-------|
| N           | 2.0 x 3.0 / 6'7" x 9'10"  | 6.0       | 65    |
| DINING      | 3.7 x 6.1 / 12'0" x 20'1" | 22.6      | 243   |
| MC          | 3.0 × 4.4 / 9'll" × l4'4" | 13.2      | 142   |
| GROSS INTER | NAL AREAS                 | 52.2      | 562   |
| NY          |                           | 6.7       | 72.0  |