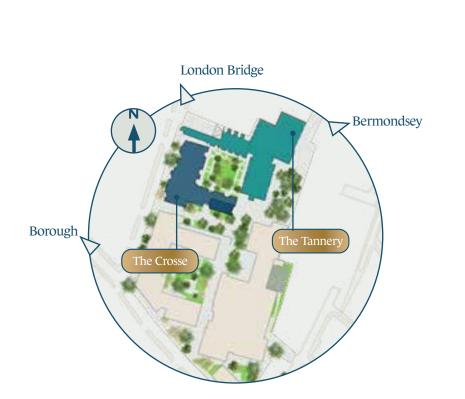

## Floorplans

Surrounding the Lime Square landscaped garden is a mix of beautiful new apartments

#### Surrounding the new Lime Square landscaped garden is a mix of new apartments located in both The Tannery and The Crosse.

With 23 one beds, 18 two beds and I three bed apartment, exclusive three bedroom apartment, Lazenby Square offers **Shared Ownership** homes to a mix of budget and space needs.