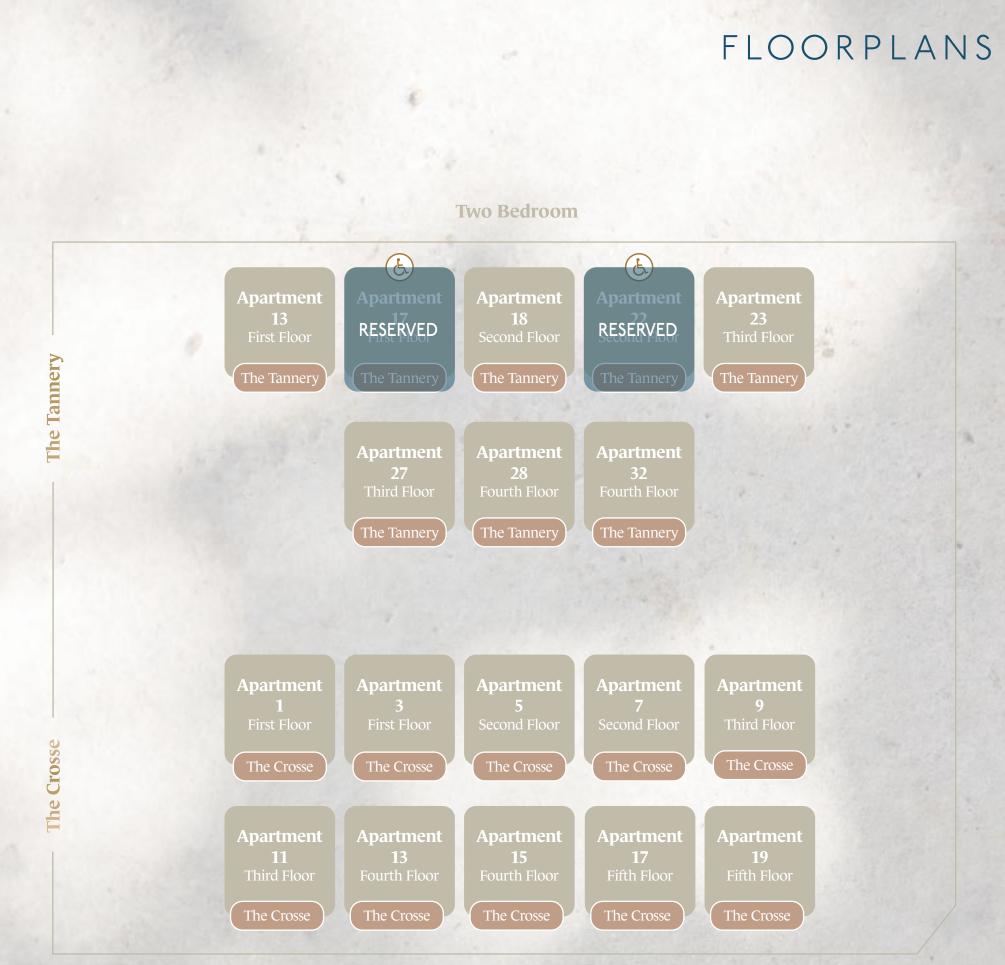

## Floorplans

Surrounding the Lime Square landscaped garden is a mix of beautiful new apartments

#### Surrounding the new Lime Square landscaped garden is a mix of new apartments located in both The Tannery and The Crosse.

With 23 one beds, 18 two beds and I three bed apartment, exclusive three bedroom apartment, Lazenby Square offers **Shared Ownership** homes to a mix of budget and space needs.

> To view individual apartment floorplans and details, simply select the apartment number opposite.

Click the X button at the top to be taken to the previous page.

Apartment layouts provide approximate measurements only. Dimensions, which are taken from the indicated points of measurement, are for guidance only and are not intended to be used for carpet sizes, appliance space or items of furniture. Apartment areas are provided as gross internal areas and may vary. Bathroom and kitchen layouts are indicative only and are subject to change. Wardrobe size and position may vary. All balcony/terrace dimensions and areas are approximate and may vary. The information contained within this document does not constitute part of any offer, contract or warranty. Whilst the plans have been prepared with all due care for the convenience of the intending purchaser, the information contained herein is a preliminary guide only