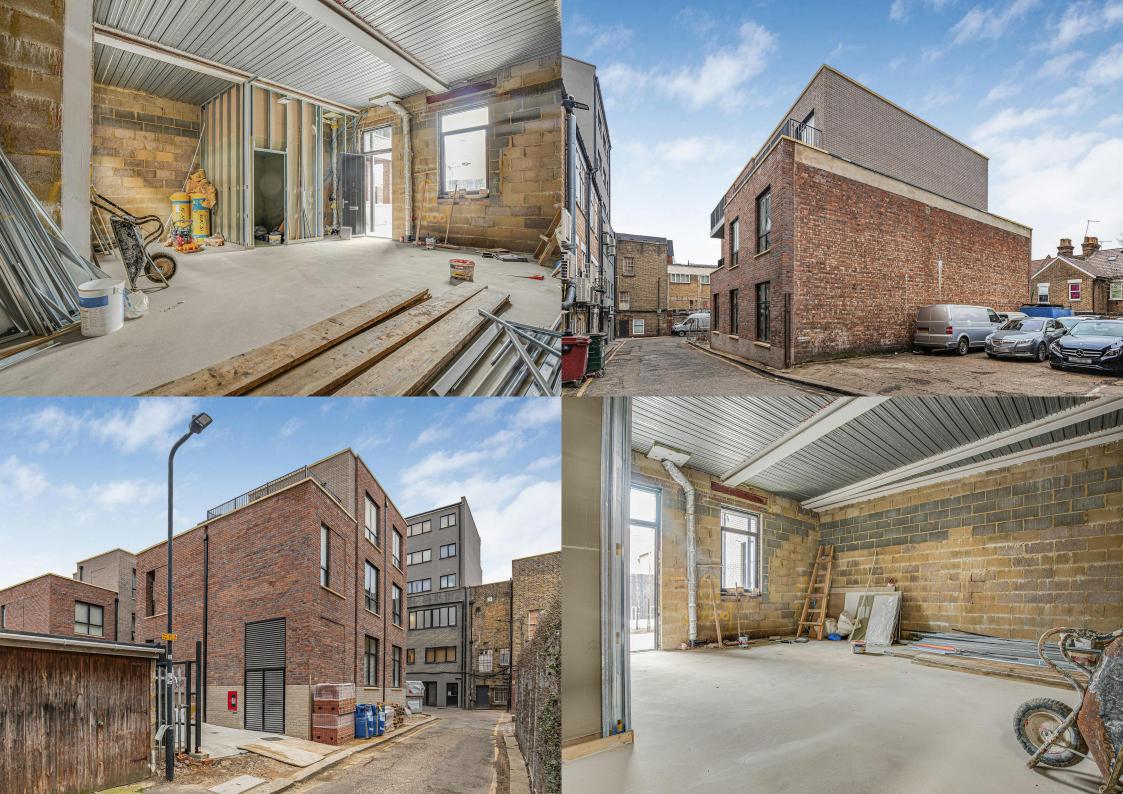

### Description

Introducing the newest addition to the commercial landscape of Wembley - three brand new build offices, designed to provide the perfect workspace for modern businesses.

A choice of three business units starting at 581 ft2. With the benefit of Use Class E the units could suit a variety of office, medical and leisure occupiers. Unit 1 benefits from a large private courtyard whilst unit 3 has a private balcony.

They are presently in Shell & Core and will be finished by the Landlord to the ingoing Tenants specification. N.B. The roof terrace CGI is for indicative purposes only.