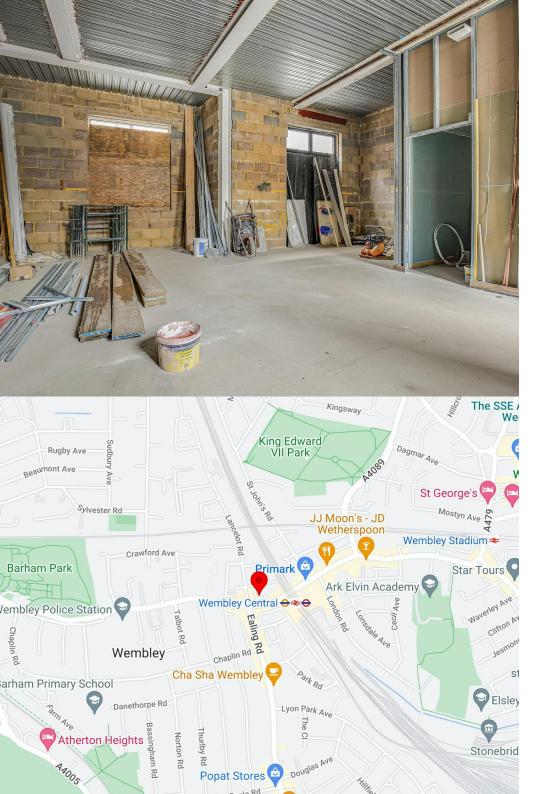

### Description

Introducing the newest addition to the commercial landscape of Wembley - three brand new build offices, designed to provide the perfect workspace for modern businesses.

A choice of three business units starting at 581 ft2. With the benefit of Use Class E the units could suit a variety of office, medical and leisure occupiers. Unit 1 benefits from a large private courtyard whilst unit 3 has a private balcony.

They are presently in Shell & Core and will be finished by the Landlord to the ingoing Tenants specification. N.B. The roof terrace CGI is for indicative purposes only.

### Location

Wembley Central is a neighbourhood in the London Borough of Brent, England. It is located in the northwest of London and is known for its vibrant atmosphere, diverse community, and close proximity to several major attractions. Wembley Stadium, one of the largest sports and music venues in the world, is located here, as well as the famous SSE Arena.

The area is well-connected by public transportation, with Wembley Central station providing access to multiple rail and underground services, including the Bakerloo and London Overground lines. Additionally, several bus routes run through the area, offering convenient connections to other parts of London and the surrounding suburbs.