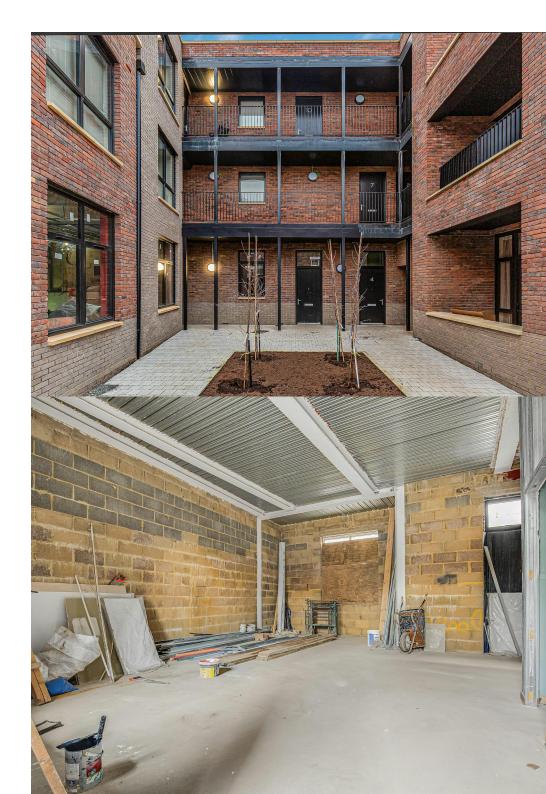

### Description

Introducing the newest addition to the commercial landscape of Wembley - three brand new build offices, designed to provide the perfect workspace for modern businesses.

A choice of three business units starting at 581 ft2. With the benefit of Use Class E the units could suit a variety of office, medical and leisure occupiers. Unit 1 benefits from a large private courtyard whilst unit 3 has a private balcony.

They are presently in Shell & Core and will be finished by the Landlord to the ingoing Tenants specification. N.B. The roof terrace CGI is for indicative purposes only.