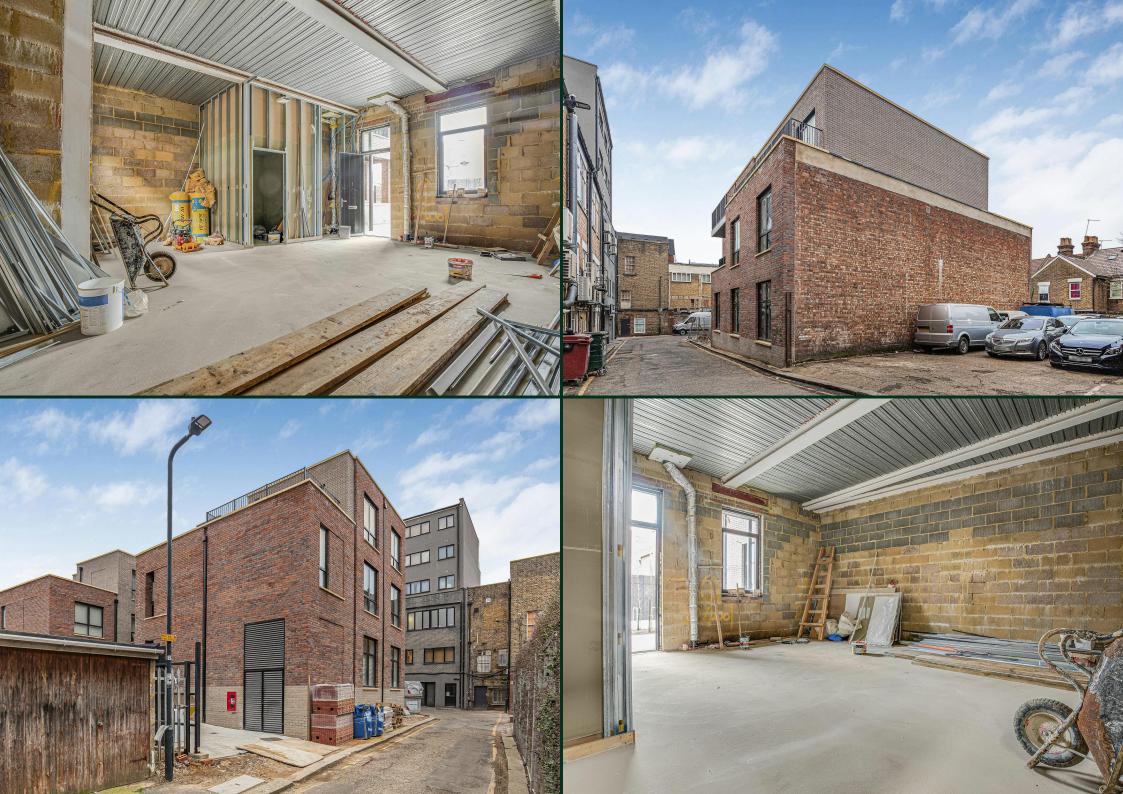

## Description

Introducing the newest addition to the commercial landscape of Wembley - three brand new build offices, designed to provide the perfect workspace for modern businesses.

A choice of three business units starting at 581 ft2. With the benefit of Use Class E the units could suit a variety of office, medical and leisure occupiers. Unit 1 benefits from a large private courtyard whilst unit 3 has a private balcony.

They are presently in Shell & Core and will be finished by the Landlord to the ingoing Tenants specification. N.B. The roof terrace CGI is for indicative purposes only.