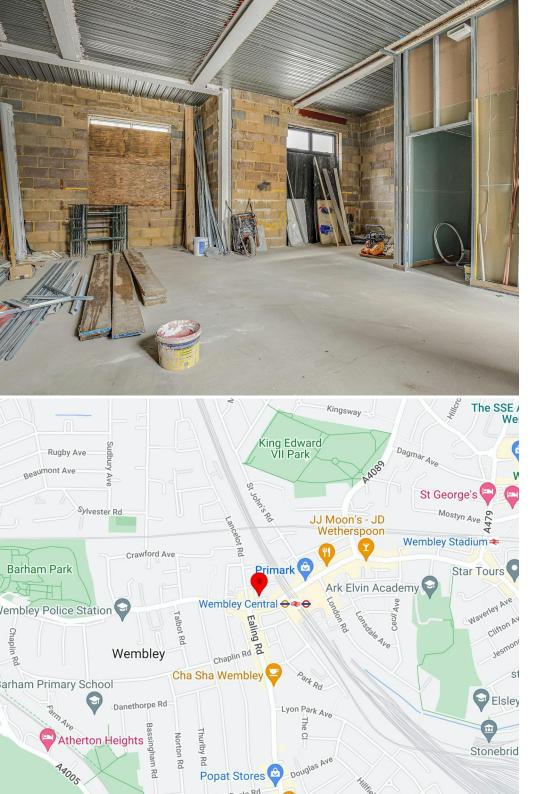

They are presently in Shell & Core and will be finished by the Landlord to the ingoing Tenants specification. N.B. The roof terrace CGI is for indicative purposes only.

### Location

Wembley Central is a neighbourhood in the London Borough of Brent, England. It is located in the northwest of London and is known for its vibrant atmosphere, diverse community, and close proximity to several major attractions. Wembley Stadium, one of the largest sports and music venues in the world, is located here, as well as the famous SSE Arena.

The area is well-connected by public transportation, with Wembley Central station providing access to multiple rail and underground services, including the Bakerloo and London Overground lines. Additionally, several bus routes run through the area, offering convenient connections to other parts of London and the surrounding suburbs.