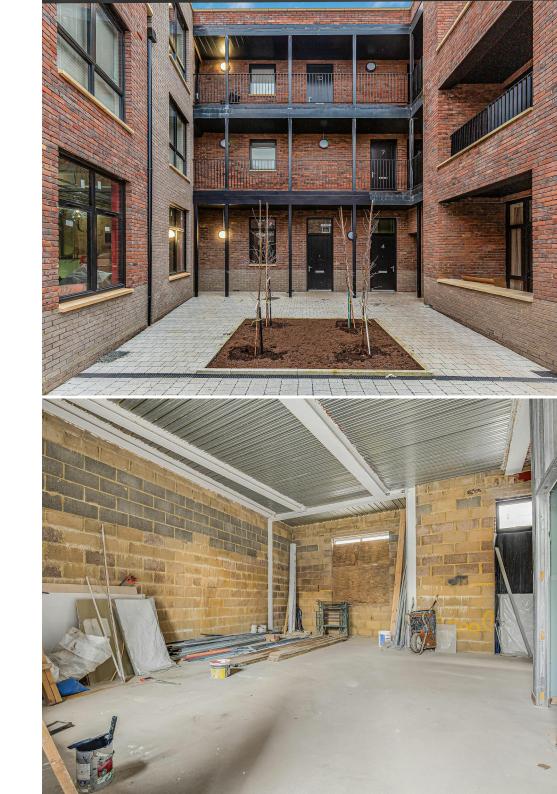

## Description

Introducing the newest addition to the commercial landscape of Wembley - three brand new build offices, designed to provide the perfect workspace for modern businesses.

A choice of three business units starting at 581 ft2. With the benefit of Use Class E the units could suit a variety of office, medical and leisure occupiers. Unit 1 benefits from a large private courtyard whilst unit 3 has a private balcony.

They are presently in Shell & Core and will be finished by the Landlord to the ingoing Tenants specification. N.B. The roof terrace CGI is for indicative purposes only.