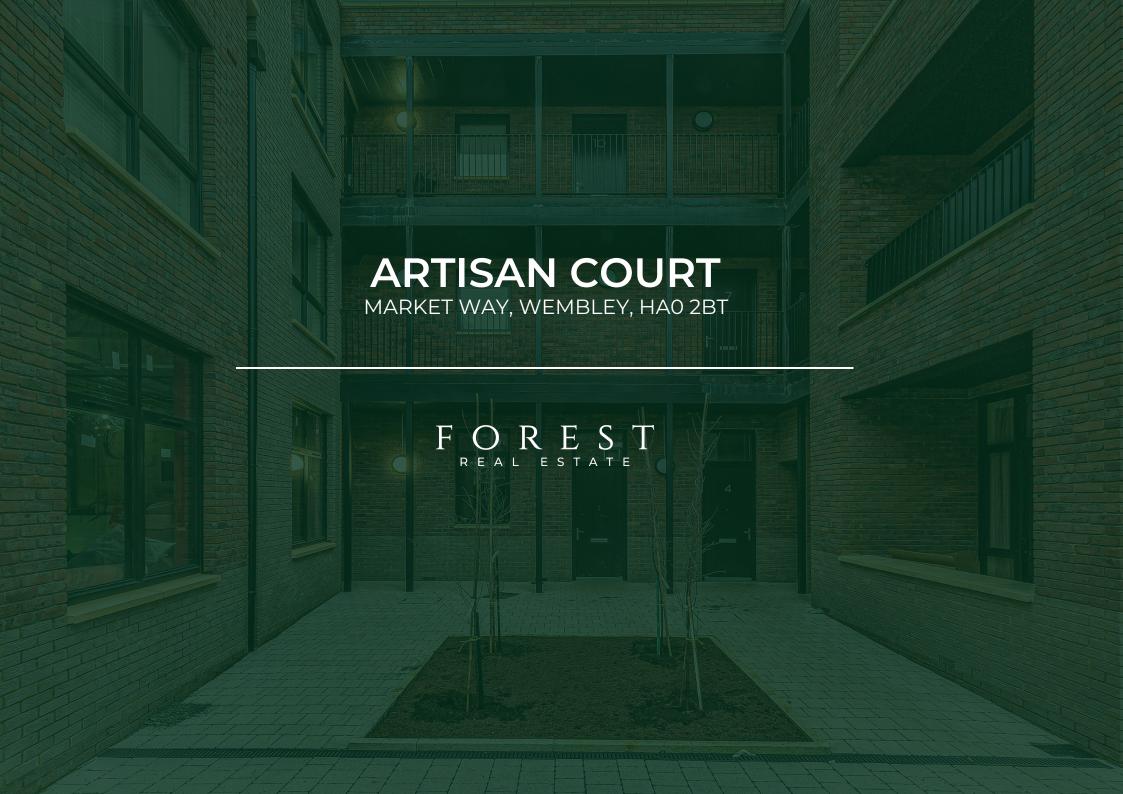

Artisan Court, Market Way Wembley, HA0 2BT

## Description

Introducing the newest addition to the commercial landscape of Wembley - three brand new build offices, designed to provide the perfect workspace for modern businesses.

A choice of three business units starting at 581 ft2. With the benefit of Use Class E the units could suit a variety of office, medical and leisure occupiers. Unit 1 benefits from a large private courtyard whilst unit 3 has a private balcony.