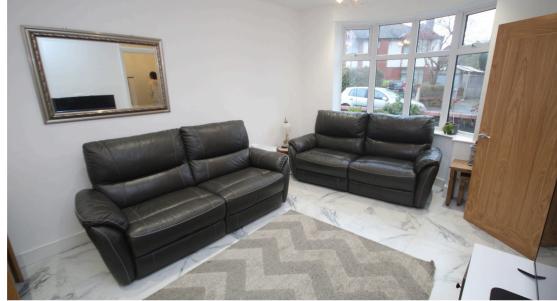

### **Reception 1** 2.9m x 6.5m

Marbled tiled floors. 2 wooden doors. UPVC double glazed bay window. 1 radiator.

**Kitchen** 2.6m x 3.6m

Marbled tiles. Grey counter tops. 2 UPVC double glazed windows. 4 ring gas hob / oven. Dishwasher. Window and base units. Extractor fan. 1 radiator.