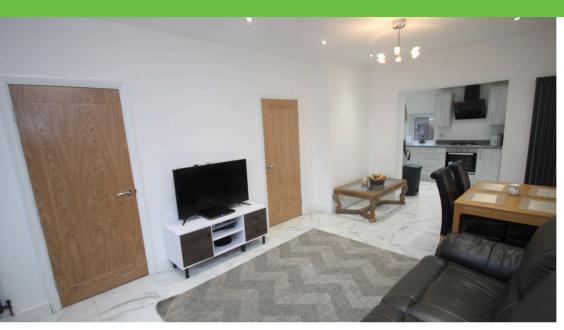

### **Reception 1** 2.9m x 6.5m

Marbled tiled floors. 2 wooden doors. UPVC double glazed bay window. 1 radiator.

**Kitchen** 2.6m x 3.6m

Marbled tiles. Grey counter tops. 2 UPVC double glazed windows. 4 ring gas hob / oven. Dishwasher. Window and base units. Extractor fan. 1 radiator.