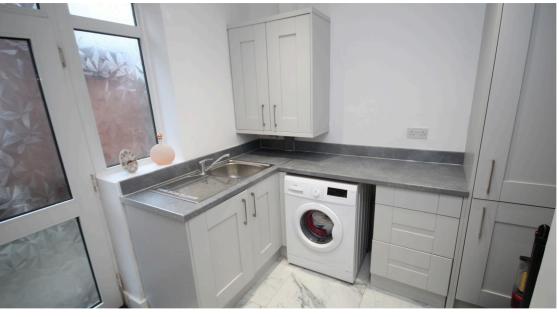

**Utility** 2.4m x 2.6m

Grey counter tops. Boiler. White goods. Sink. UPVC back door. W/C.

**Bedroom 1** *3.3m x 3.6m* 

Grey carpet. 1 radiator. UPVC double glazed bay window.

**Bedroom 2** 2.8m x 3.3m

Grey carpet. 1 radiator. UPVC double glazed window.