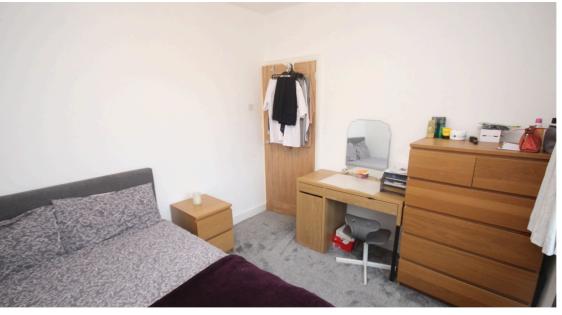

**Utility** 2.4m x 2.6m

Grey counter tops. Boiler. White goods. Sink. UPVC back door. W/C.

**Bedroom 1** *3.3m x 3.6m* 

Grey carpet. 1 radiator. UPVC double glazed bay window.

**Bedroom 2** 2.8m x 3.3m

Grey carpet. 1 radiator. UPVC double glazed window.

**Bedroom 3** 2.0m x 2.1m

Grey carpet. 1 radiator. UPVC double glazed window.

Bathroom 1.7m x 2.1m

Fully tiled. Ladder style heated towel rail. Low level W/C. Sink. UPVC double glazed window. Bathtub / shower.