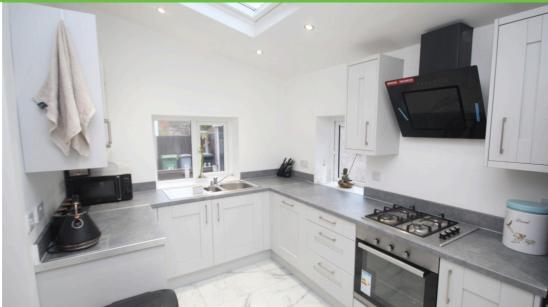

### **Reception 1** 2.9m x 6.5m

Marbled tiled floors. 2 wooden doors. UPVC double glazed bay window. 1 radiator.

**Kitchen** 2.6m x 3.6m

Marbled tiles. Grey counter tops. 2 UPVC double glazed windows. 4 ring gas hob / oven. Dishwasher. Window and base units. Extractor fan. 1 radiator.