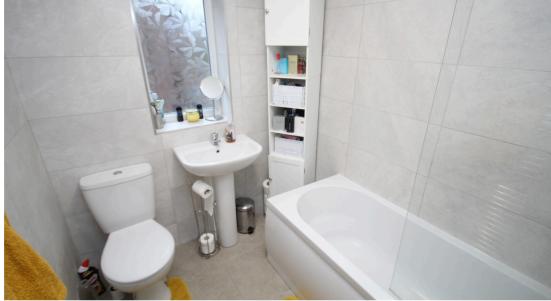

**Bedroom 3** 2.0m x 2.1m

Grey carpet. 1 radiator. UPVC double glazed window.

Bathroom 1.7m x 2.1m

Fully tiled. Ladder style heated towel rail. Low level W/C. Sink. UPVC double glazed window. Bathtub / shower.