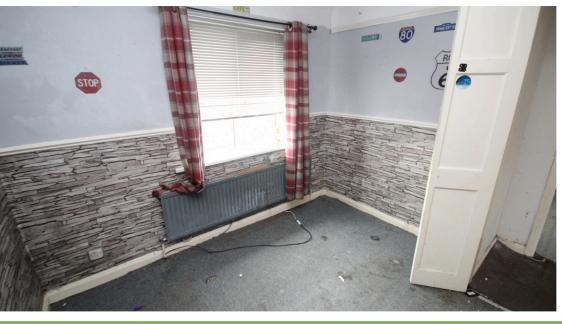

#### **Bedroom 1** *3.2m x 3.9m*

Laminate flooring. UPVC double glazed window. 1 Radiator.

#### **Bedroom 2** 2.8m x 3.5m

Carpet. UPVC double glazed window. 1 Radiator.

#### **Bedroom 3** 2.5m x 2.7m

Carpet. UPVC double glazed window. 1 Radiator.