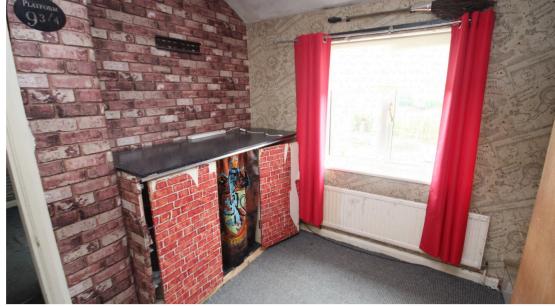

#### **Bedroom 1** *3.2m x 3.9m*

Laminate flooring. UPVC double glazed window. 1 Radiator.

#### **Bedroom 2** 2.8m x 3.5m

Carpet. UPVC double glazed window. 1 Radiator.

#### **Bedroom 3** 2.5m x 2.7m

Carpet. UPVC double glazed window. 1 Radiator.