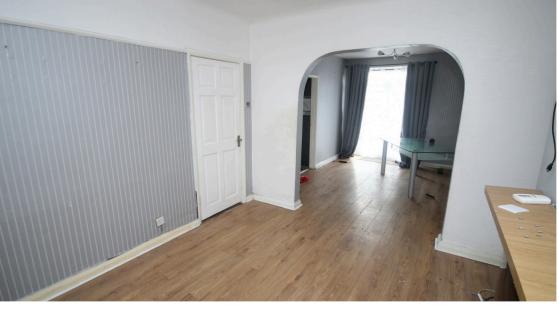

#### **Reception 1** *3.3m x 3.7m*

Laminate floor. UPVC double glazed window. 1 radiator. Wall mounted electric fire. Picture rail. TV point.

#### **Reception 2** 3.2m x 4.0m

Laminate floors. UPVC double glazed french doors. Feature fire place.