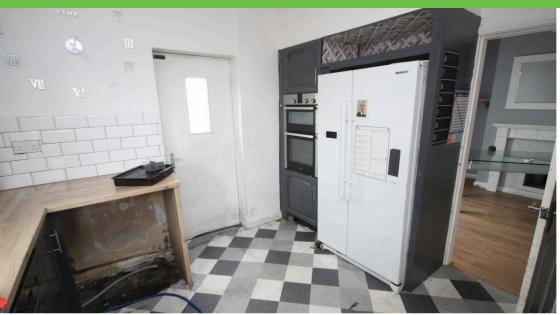

#### **Kitchen** 3.4m x 3.6m

Lino floors. UPVC double glazed back door. Base units. Gas oven. 4 Ring gas hob. Stainless steel sink. Boiler. Space for white goods. White splash back tiles.