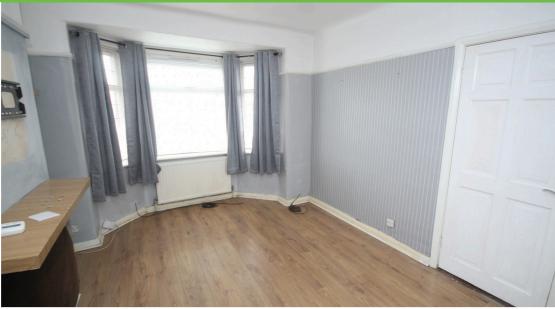

#### **Bedroom 1** *3.2m x 3.9m*

Laminate flooring. UPVC double glazed window. 1 Radiator.

#### **Bedroom 2** 2.8m x 3.5m

Carpet. UPVC double glazed window. 1 Radiator.

#### **Bedroom 3** 2.5m x 2.7m

Carpet. UPVC double glazed window. 1 Radiator.