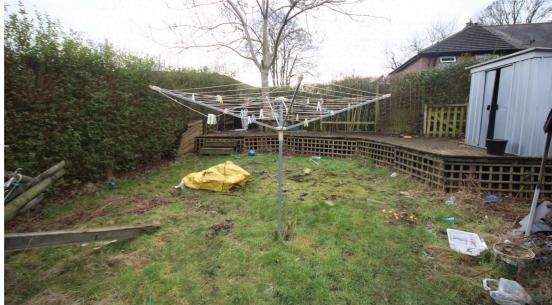

To the rear of the property there is a large garden and to the front there is a driveway that can fit up to two cars.

The property is situated just a short walk to Humphrey Park train station, walking distance to local schools and Stretford Mall. With only a short car journey to M60 and surrounding areas such as The Trafford Centre and Media city.