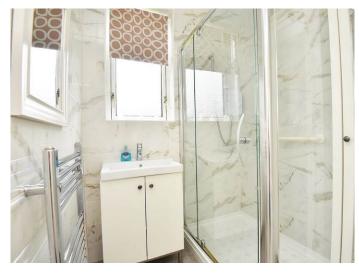

#### **SHOWER ROOM**

A modern white suite with basin set within a vanity unit, and shower. Tiled walls and heated towel rail.