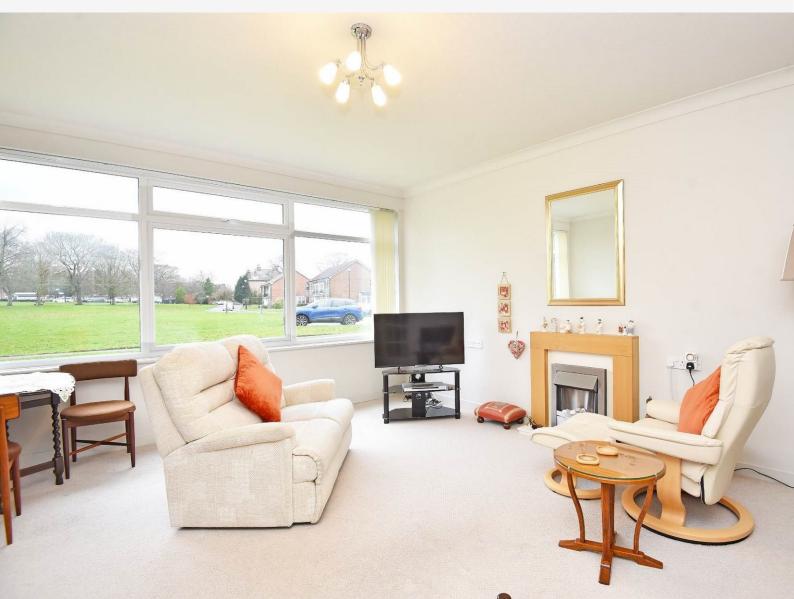

#### SITTING ROOM

A spacious reception room with large window overlooking the Stray. Electric fire.