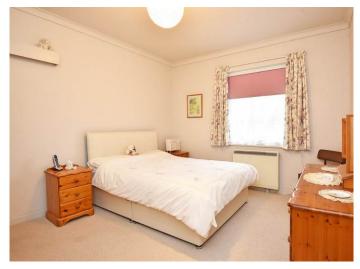

#### SITTING ROOM

A spacious reception room with large window overlooking the Stray. Electric fire.

#### **BEDROOM 1**

A double bedroom window to front and large walk-in cupboard.

#### **BEDROOM 2**

A further double bedroom with window to rear and fitted wardrobe.