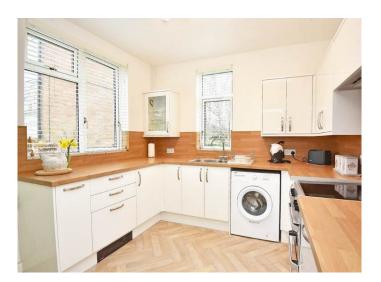

#### KITCHEN

With a range of modern wall and base units and space and plumbing for appliances. Cooker included.