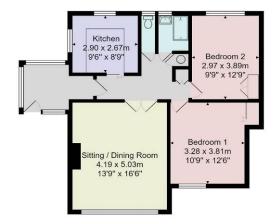

#### GROUND FLOOR ENTRANCE PORCH

A spacious porch with a tiled floor and windows overlooking the communal gardens.

#### SITTING ROOM

A spacious reception room with large window overlooking the Stray. Electric fire.

#### KITCHEN

With a range of modern wall and base units and space and plumbing for appliances. Cooker included.

#### **BEDROOM 1**

A double bedroom window to front and large walk-in cupboard.

#### **BEDROOM 2**

A further double bedroom with window to rear and fitted wardrobe.

#### **SHOWER ROOM**

A modern white suite with basin set within a vanity unit, and shower. Tiled walls and heated towel rail.

#### **SEPARATE WC**

The service charge is approximately £1,600 per annum. Pets are permitted.

Tenure - Leasehold

Council Tax Band - D

Total Area: 73.1 m<sup>2</sup> ... 787 ft<sup>2</sup> All measurements are approximate and for display purposes only. No liability is accepted by either the agency or Box Property Solutions Ltd as to the exact measurements of the rooms. Box Property Solutions Ltd retains the copyright on this plan and allows agents to use it with agreed permission.