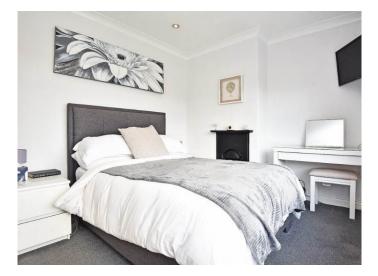

#### **BEDROOM 1**

A double bedroom with ornamental cast-iron fireplace.

#### **BEDROOM 2**

A further good- sized bedroom with window to rear.