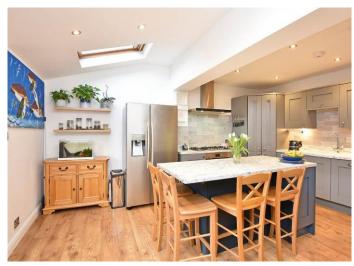

#### **DINING KITCHEN**

A stunning open-plan kitchen and dining / sitting area with glazed doors overlooking the garden. The kitchen comprises a range of stylish wall and base units with worktop, island and breakfast bar. Gas hob, double oven and integrated dishwasher. Utility cupboard with space and plumbing for a washing machine and tumble dryer.