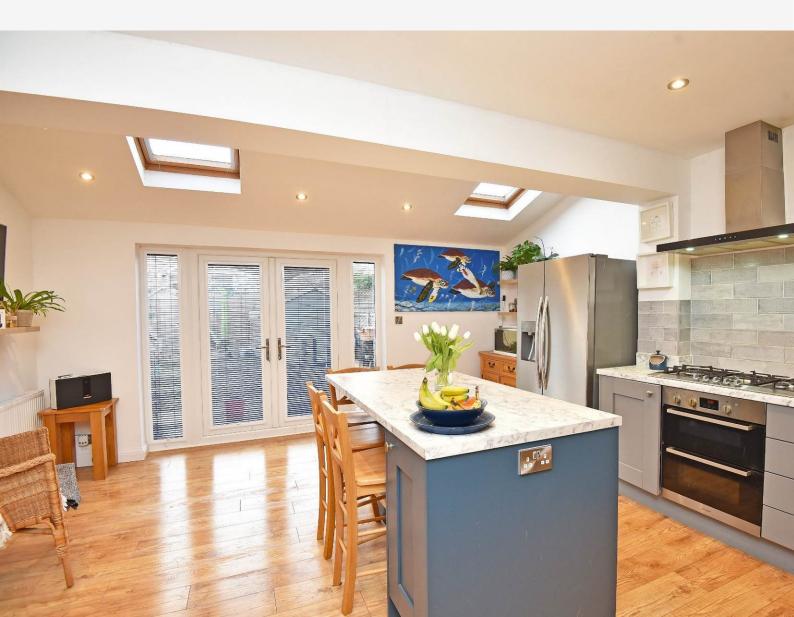

#### **DINING KITCHEN**

A stunning open-plan kitchen and dining / sitting area with glazed doors overlooking the garden. The kitchen comprises a range of stylish wall and base units with worktop, island and breakfast bar. Gas hob, double oven and integrated dishwasher. Utility cupboard with space and plumbing for a washing machine and tumble dryer.