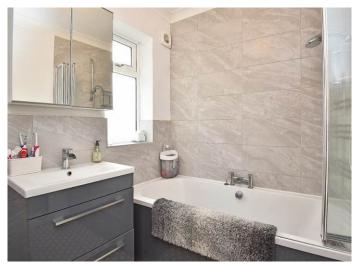

#### BATHROOM

A modern white suite with WC, washbasin set with a vanity unit and bath with shower above. Window to side and heated towel.