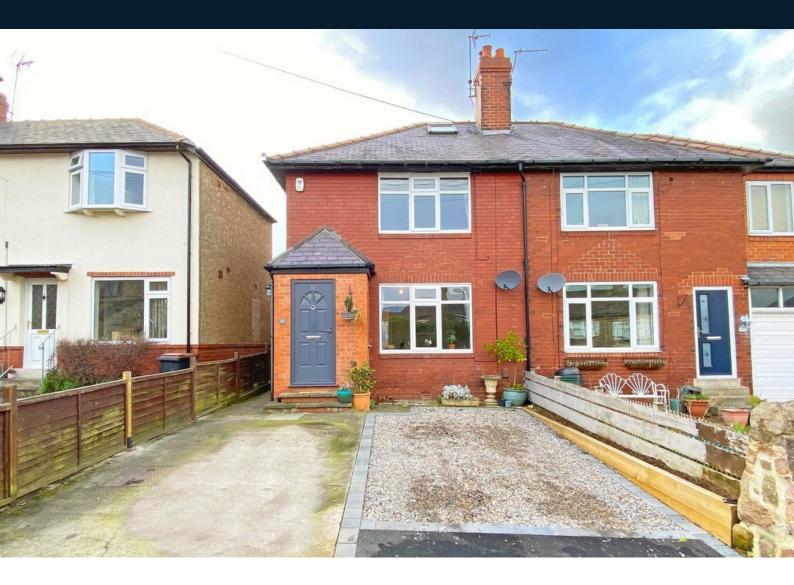

# 87 Bachelor Gardens, Harrogate, North Yorkshire, HG1 3EA

A very well-presented two-bedroom semi-detached house which has been extended to provide generous living accommodation on the ground floor and has the benefit of off-street parking and a large rear garden.

This super home has spacious accommodation, with a sitting room and stunning open-plan kitchen and dining area with glazed doors leading to the garden on the ground floor. Upstairs, there are two double bedrooms and access to an attic room via a pull-down ladder.

Situated on the edge of beautiful open countryside, yet just a short distance from Harrogate town centre.

#### OUTSIDE

A double width driveway to front provides off-street parking. Attractive good-sized garden to rear with decked sitting area and timber garden sheds.

Tenure - Freehold

Council Tax Band - C

Total Area: 79.9 m<sup>2</sup> ... 860 ft<sup>2</sup> All measurements are approximate and for display purposes only. No liability is accept by either the agency or Box Property Solutions Ltd as to the exact measurements of the rooms. Box Property Solutions Ltd retains the copyright on this plan and allows agents to use it with agreed permission.