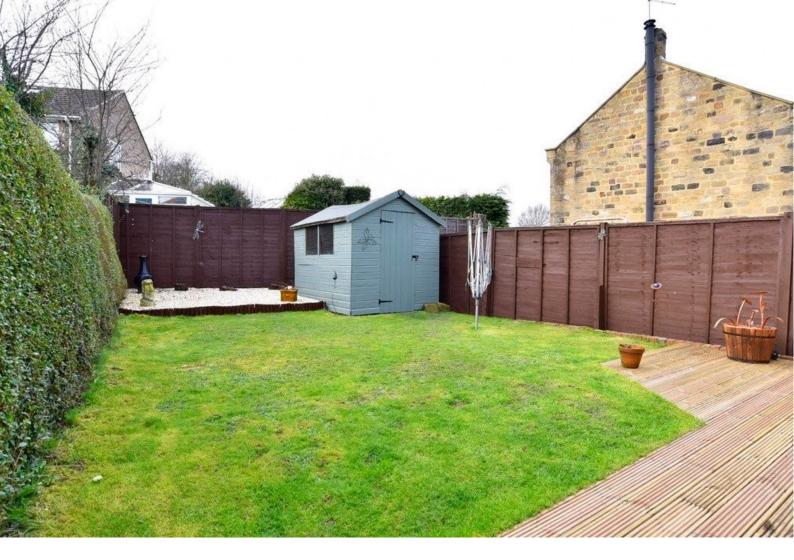

#### OUTSIDE

A double width driveway to front provides off-street parking. Attractive good-sized garden to rear with decked sitting area and timber garden sheds.

Tenure - Freehold

Council Tax Band - C

Total Area: 79.9 m<sup>2</sup> ... 860 ft<sup>2</sup> All measurements are approximate and for display purposes only. No liability is accept by either the agency or Box Property Solutions Ltd as to the exact measurements of the rooms. Box Property Solutions Ltd retains the copyright on this plan and allows agents to use it with agreed permission.