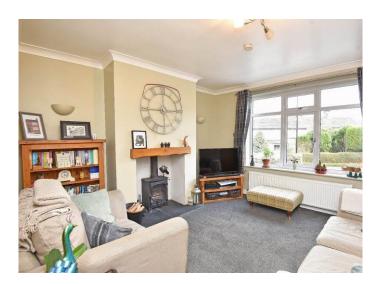

#### SITTING ROOM

A spacious reception room with window to front and wood-burning stove.