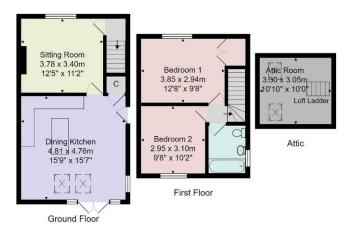

#### OUTSIDE

A double width driveway to front provides off-street parking. Attractive good-sized garden to rear with decked sitting area and timber garden sheds.

Tenure - Freehold

Council Tax Band - C

Total Area: 79.9 m<sup>2</sup> ... 860 ft<sup>2</sup> All measurements are approximate and for display purposes only. No liability is accept by either the agency or Box Property Solutions Ltd as to the exact measurements of the rooms. Box Property Solutions Ltd retains the copyright on this plan and allows agents to use it with agreed permission.