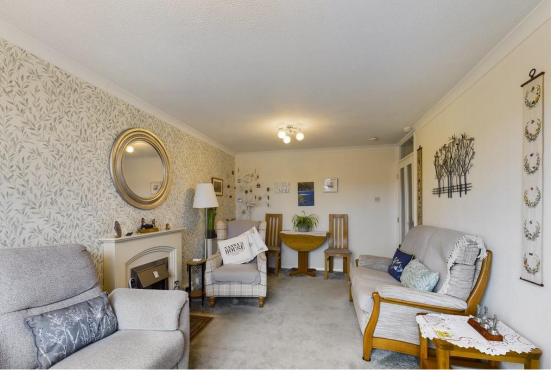

The beautifully decorated lounge/dining room has a wide window enjoying city landscape views and a feature electric fireplace and surround. The stylish new kitchen leads off the lounge and has a full range of white high gloss base and wall units, contrasting worktops, built-in double oven and microwave, integrated fridge/freezer, dishwasher and washing machine and an acrylic one and half bowl sink unit and mixer tap.