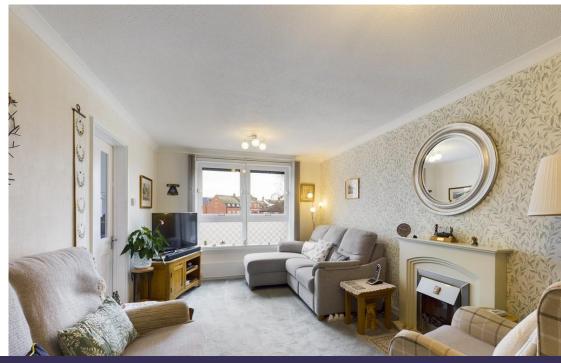

The beautifully decorated lounge/dining room has a wide window enjoying city landscape views and a feature electric fireplace and surround. The stylish new kitchen leads off the lounge and has a full range of white high gloss base and wall units, contrasting worktops, built-in double oven and microwave, integrated fridge/freezer, dishwasher and washing machine and an acrylic one and half bowl sink unit and mixer tap.