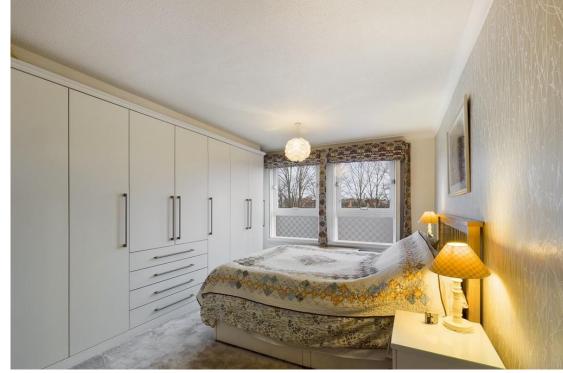

Bedroom one is a lovely generous double bedroom with wide framed window allowing excellent natural light and there is a full length range of bespoke built in wardrobes. Bedroom two is currently used as a hobbies room but makes a comfortable double bedroom with double doors leading to the hall. The shower room/WC has been fully refitted and refurbished and now offers a modern white chrome suite to include corner shower cabinet, high comfort WC, wash hand basin, bespoke storage and display sill, vanity mirror and a chrome ladder radiator.