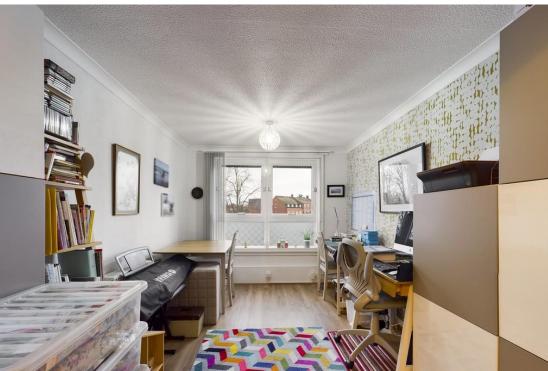

Bedroom one is a lovely generous double bedroom with wide framed window allowing excellent natural light and there is a full length range of bespoke built in wardrobes. Bedroom two is currently used as a hobbies room but makes a comfortable double bedroom with double doors leading to the hall. The shower room/WC has been fully refitted and refurbished and now offers a modern white chrome suite to include corner shower cabinet, high comfort WC, wash hand basin, bespoke storage and display sill, vanity mirror and a chrome ladder radiator.