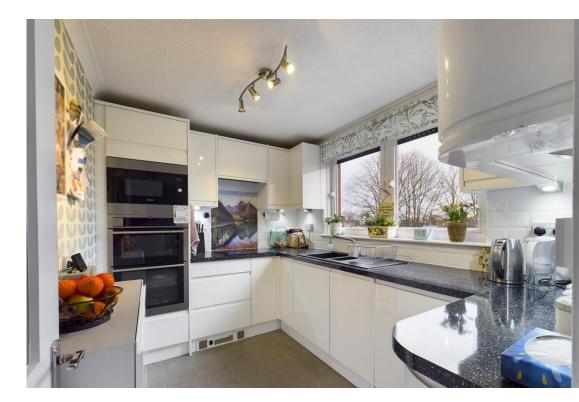

The beautifully decorated lounge/dining room has a wide window enjoying city landscape views and a feature electric fireplace and surround. The stylish new kitchen leads off the lounge and has a full range of white high gloss base and wall units, contrasting worktops, built-in double oven and microwave, integrated fridge/freezer, dishwasher and washing machine and an acrylic one and half bowl sink unit and mixer tap.