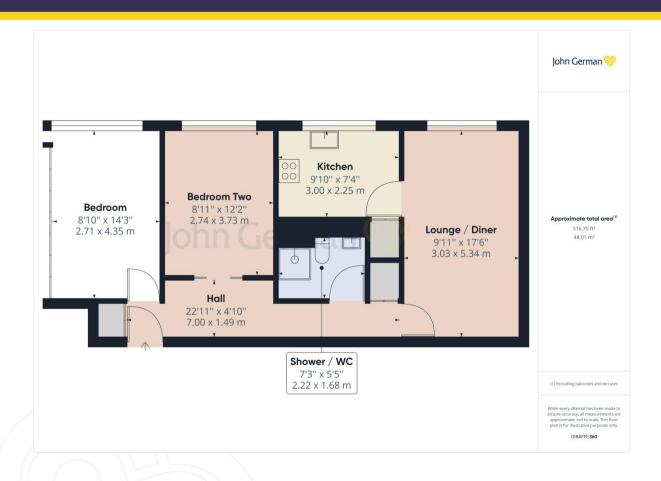

The accommodation has modern electric heating and comprises a secure entry system leading to the communal hall and lifts with swift access to the third floor and the apartments personal front door leading into a spacious hall with cloaks storage cupboard and airing cupboard.

The beautifully decorated lounge/dining room has a wide window enjoying city landscape views and a feature electric fireplace and surround. The stylish new kitchen leads off the lounge and has a full range of white high gloss base and wall units, contrasting worktops, built-in double oven and microwave, integrated fridge/freezer, dishwasher and washing machine and an acrylic one and half bowl sink unit and mixer tap.

Bedroom one is a lovely generous double bedroom with wide framed window allowing excellent natural light and there is a full length range of bespoke built in wardrobes. Bedroom two is currently used as a hobbies room but makes a comfortable double bedroom with double doors leading to the hall. The shower room/WC has been fully refitted and refurbished and now offers a modern white chrome suite to include corner shower cabinet, high comfort WC, wash hand basin, bespoke storage and display sill, vanity mirror and a chrome ladder radiator.