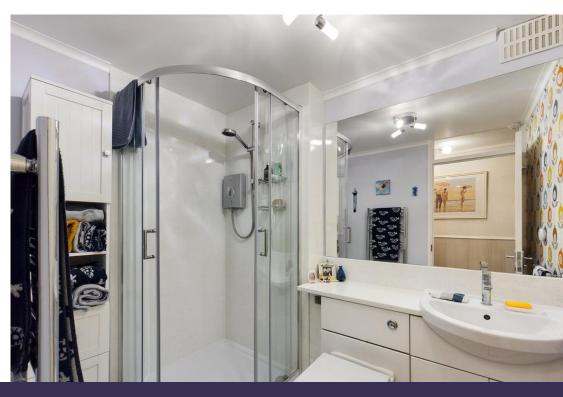

Bedroom one is a lovely generous double bedroom with wide framed window allowing excellent natural light and there is a full length range of bespoke built in wardrobes. Bedroom two is currently used as a hobbies room but makes a comfortable double bedroom with double doors leading to the hall. The shower room/WC has been fully refitted and refurbished and now offers a modern white chrome suite to include corner shower cabinet, high comfort WC, wash hand basin, bespoke storage and display sill, vanity mirror and a chrome ladder radiator.