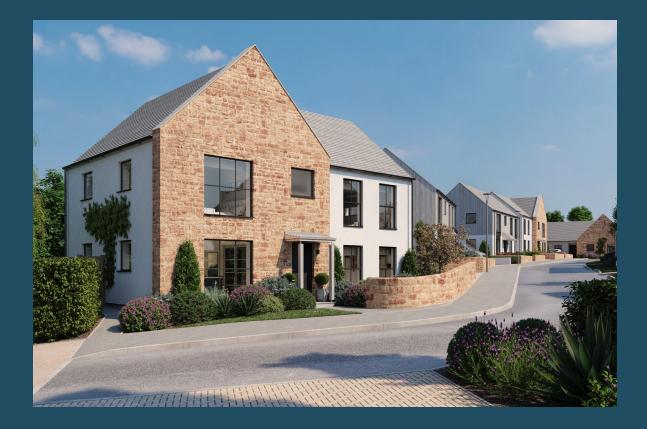

This sense of space and luxury continues on the ground floor. Here, both the large open plan kitchen-dining room with kitchen island and separate living room open out onto the garden with its views of the rolling Devon countryside.

The Perpetuanas also feature a dedicated study, a separate laundry room, two off-road parking spaces, and a single or double garage (plot dependent). These combine with the fabric-first approach of every Weavers Way eco house to create a luxurious, cosy and welcoming home of the future.