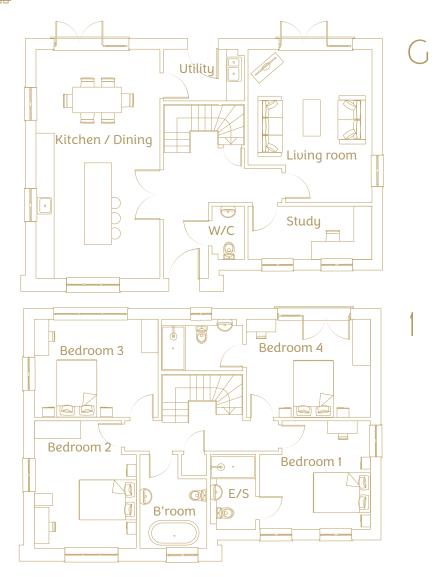

## **Ground floor**

Living  $19.2m^2 \mid 4.1m \times 5.1m$ Kitchen / Dining  $31m^2 \mid 4.1m \times 7.6m$ Utility  $4.6m^2 \mid 2.7m \times 1.7$ W/C  $1.9m^2 \mid 1.1m \times 1.8m$ Study  $7.2m^2 \mid 4.1m \times 1.8$ 

## First floor

Bedroom I 12.3 $m^2$  | 3.7m x 3.6m Ensuite 3.7 $m^2$  | 1.5m x 2.5m Bedroom 2 13.7 $m^2$  | 3.4m x 4.2m Bedroom 3 13.3 $m^2$  | 4.1m x 3.2m Bedroom 4 13.3 $m^2$  | 4.1m x 3.2m Ensuite 4.6 $m^2$  | 2.7m x 1.7m Bathroom 6.1 $m^2$  | 2.2m x 3.0m