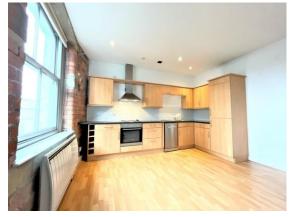

#### **GENERAL DESCRIPTION**

Before a viewing can be obtained, please contact the office for a link to complete a Canopy rent passport

A part-furnished two double bedroom duplex apartment situated in a mill Conversion located in the popular city centre location of LITTLE GERMANY. Will be of particular interest to professionals seeking individual and stylish character accommodation which benefits from: wood framed feature double glazing; feature exposed brick walls; feature ceiling beams; open plan living area with impressive double height ceiling; integral modern fitted kitchen; light modern three piece bathroom suite; white modern three piece shower room suite; parking in secure garage. Briefly comprises: entrance hall; open plan living area, integral fridge/freezer and dishwasher; bathroom; spiral staircase and landing; two double bedroom; shower room. Offers excellent commuting access to Bradford City Centre an early inspection is recommended to fully appreciate the style, charm and location of the accommodation on offer. Sorry no smokers. Sorry no pets. Available 8th October 2024. Part-furnished. Deposit £801.00