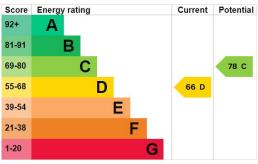

The graph shows this property's current and potential energy rating  $% \left( 1\right) =\left( 1\right) \left( 1\right)$ 