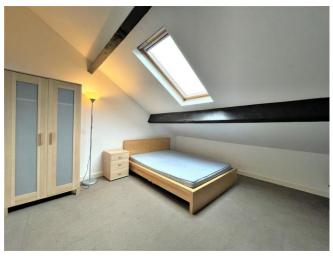

**DOUBLE BEDROOM 1** 19' 1" x 14' 5" (5.82m x 4.39m) max into eaves

**DOUBLE BEDROOM 2** 15' 1" x 11' 6" (4.6m x 3.51m) max **SHOWER ROOM** 8' 6" x 5' 8" (2.59m x 1.73m) max