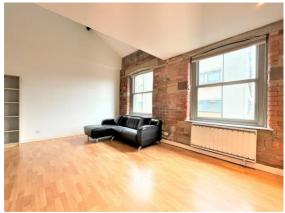

#### **GENERAL DESCRIPTION**

Before a viewing can be obtained, please contact the office for a link to complete a Canopy rent passport

A part-furnished two double bedroom duplex apartment situated in a mill Conversion located in the popular city centre location of LITTLE GERMANY. Will be of particular interest to professionals seeking individual and stylish character accommodation which benefits from: wood framed feature double glazing; feature exposed brick walls; feature ceiling beams; open plan living area with impressive double height ceiling; integral modern fitted kitchen; light modern three piece bathroom suite; white modern three piece shower room suite; parking in secure garage. Briefly comprises: entrance hall; open plan living area, integral fridge/freezer and dishwasher; bathroom; spiral staircase and landing; two double bedroom; shower room. Offers excellent commuting access to Bradford City Centre an early inspection is recommended to fully appreciate the style, charm and location of the accommodation on offer. Sorry no smokers. Sorry no pets. Available 8th October 2024. Part-furnished. Deposit £801.00

#### **ROOM MEASUREMENTS**

ENTRANCE HALL 13' 1" x 16' 11" (3.99m x 5.16m)

OPEN PLAN LIVING AREA 19' 6" x 13' 2" (5.94m x 4.01m)

BATHROOM 7' 1" x 6' 4" (2.16m x 1.93m) max

SPIRAL STAIRCASE & LANDING 9' 11" x 7' 1" (3.02m x 2.16m) max