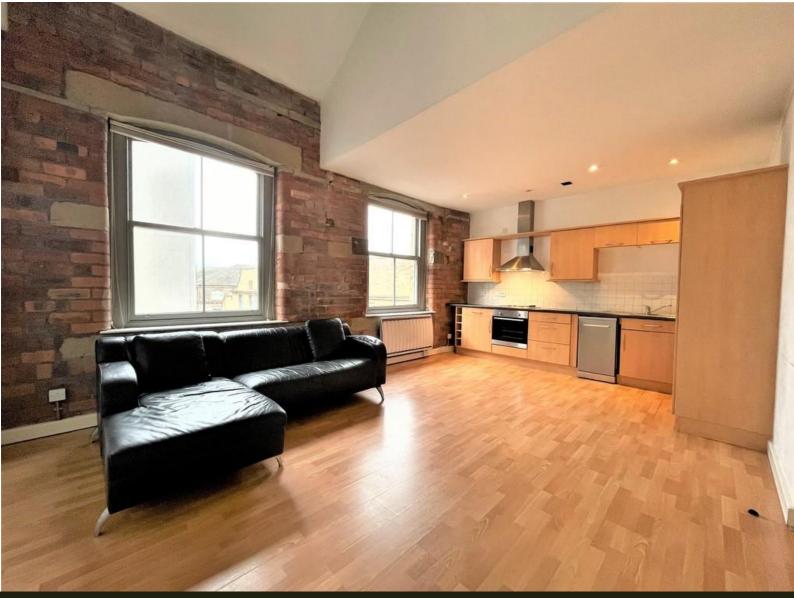

#### **GENERAL DESCRIPTION**

Before a viewing can be obtained, please contact the office for a link to complete a Canopy rent passport

A part-furnished two double bedroom duplex apartment situated in a mill Conversion located in the popular city centre location of LITTLE GERMANY. Will be of particular interest to professionals seeking individual and stylish character accommodation which benefits from: wood framed feature double glazing; feature exposed brick walls; feature ceiling beams; open plan living area with impressive double height ceiling; integral modern fitted kitchen; light modern three piece bathroom suite; white modern three piece shower room suite; parking in secure garage. Briefly comprises: entrance hall; open plan living area, integral fridge/freezer and dishwasher; bathroom; spiral staircase and landing; two double bedroom; shower room. Offers excellent commuting access to Bradford City Centre an early inspection is recommended to fully appreciate the style, charm and location of the accommodation on offer. Sorry no smokers. Sorry no pets. Available 8th October 2024. Part-furnished. Deposit £801.00

#### **ROOM MEASUREMENTS**

ENTRANCE HALL 13' 1" x 16' 11" (3.99m x 5.16m)

OPEN PLAN LIVING AREA 19' 6" x 13' 2" (5.94m x 4.01m)

BATHROOM 7' 1" x 6' 4" (2.16m x 1.93m) max

SPIRAL STAIRCASE & LANDING 9' 11" x 7' 1" (3.02m x 2.16m) max