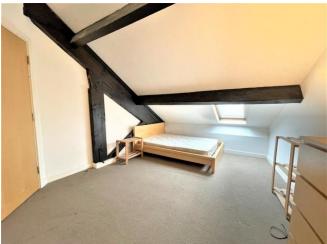

**DOUBLE BEDROOM 1** 19' 1" x 14' 5" (5.82m x 4.39m) max into eaves

**DOUBLE BEDROOM 2** 15' 1" x 11' 6" (4.6m x 3.51m) max **SHOWER ROOM** 8' 6" x 5' 8" (2.59m x 1.73m) max