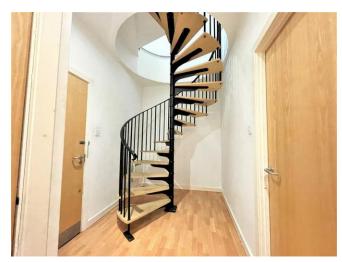

#### **ROOM MEASUREMENTS**

ENTRANCE HALL 13' 1" x 16' 11" (3.99m x 5.16m)

OPEN PLAN LIVING AREA 19' 6" x 13' 2" (5.94m x 4.01m)

BATHROOM 7' 1" x 6' 4" (2.16m x 1.93m) max

SPIRAL STAIRCASE & LANDING 9' 11" x 7' 1" (3.02m x 2.16m) max