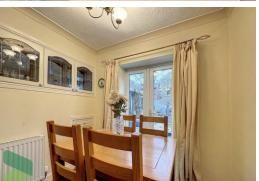

## OPEN PLAN LOUNGE AND DINING ROOM

21' x 10' 9" ( $6.4m \times 3.28m$ ) PVC double-glazed window, feature fireplace, living flame gas fire, two radiators, inset display cabinet, PVC double-glazed double doors to rear garden