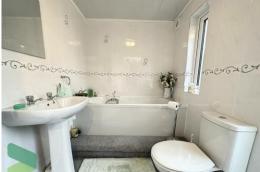

#### **BATHROOM**

Panelled bath, pedestal wash hand basin, low level WC, heated towel rail, tiled elevations, two PVC double-glazed windows

### **NEW SHOWER ROOM**

Glazed and tiled corner shower enclosure, pedestal wash hand basin, low level WC, heated towel rail, extractor fan, tiled elevations, tiled floor, spotlighting, two PVC double-glazed windows