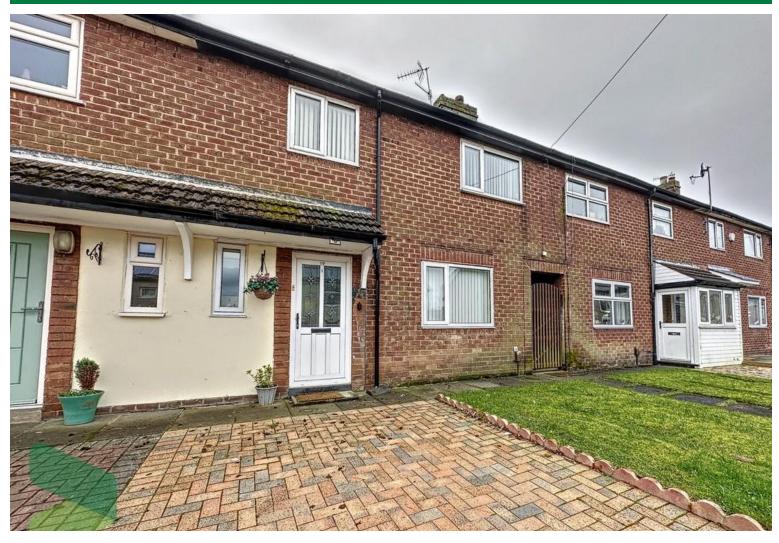

# Offers over £135,000, Chain free!

An immaculate, mature town house which, in our opinion, has been lovingly maintained to exacting standards and is in excellent condition throughout. The accommodation has an attractive lounge open to a dining room with PVC double-glazed exterior doors, a fully fitted kitchen, utility room, bathroom, first floor, two bedrooms and a recently fitted three-piece shower room. It is tastefully decorated throughout, and benefits from gas central heating and PVC double-glazed windows. Externally the front garden has off road parking for two cars and to the rear there is a generous size enclosed garden. Viewing is a must to fully appreciate!

### **OUTSIDE**

The front garden has off road parking for two cars and to the rear there is a generous size enclosed garden with two stores