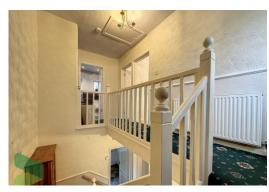

#### FIRST FLOOR

Spacious landing, built in airing cupboard, loft access vis drop-down ladder (part boarded)