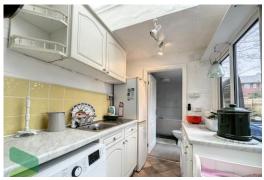

#### **FULLY FITTED KITCHEN**

10' 6" x 9' 3" (3.2m x 2.82m) Fitted wall and floor units including drawers, display units, white single sink unit with mixer tap, integrated microwave, built in oven and grill, radiator, PVC double-glazed window, PVC door through to;

### **UTILITY ROOM**

7' 9" x 6' 1" (2.36m x 1.85m) Fitted wall and floor units including stainless steel single drainer sink unit with mixer tap, plumbed for automatic washing machine, PVC double-glazed window, skylight, PVC exterior door