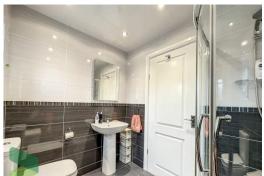

### **NEW SHOWER ROOM**

Glazed and tiled corner shower enclosure, pedestal wash hand basin, low level WC, heated towel rail, extractor fan, tiled elevations, tiled floor, spotlighting, two PVC double-glazed windows