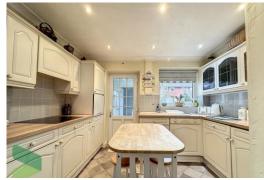

#### **FULLY FITTED KITCHEN**

10' 6" x 9' 3" (3.2m x 2.82m) Fitted wall and floor units including drawers, display units, white single sink unit with mixer tap, integrated microwave, built in oven and grill, radiator, PVC double-glazed window, PVC door through to;