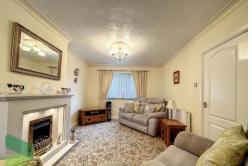

## OPEN PLAN LOUNGE AND DINING ROOM

21' x 10' 9" ( $6.4m \times 3.28m$ ) PVC double-glazed window, feature fireplace, living flame gas fire, two radiators, inset display cabinet, PVC double-glazed double doors to rear garden