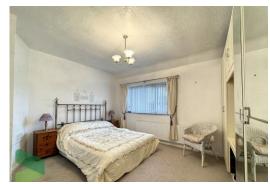

### BEDROOM 1

13' 1" x 11' 1" (3.99m x 3.38m) PVC double-glazed window, radiator

## BEDROOM 2

13' 3" x 9' 5" (4.04m x 2.87m) PVC double-glazed window, radiator, built in cupbo ard

Tenure
Ground Rent
Council Tax Band
Local Authority
EPC Rating

Freehold

Band A
Blackburn with Darwen Borough Council
C