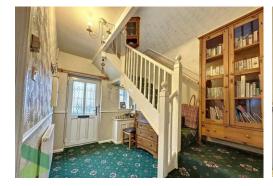

#### **ENTRANCE HALL**

PVC front door, radiator

#### FIRST FLOOR

Spacious landing, built in airing cupboard, loft access vis drop-down ladder (part boarded)