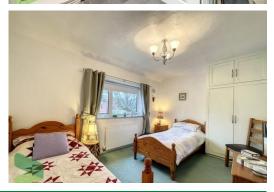

### BEDROOM 1

13' 1" x 11' 1" (3.99m x 3.38m) PVC double-glazed window, radiator

## BEDROOM 2

13' 3" x 9' 5" (4.04m x 2.87m) PVC double-glazed window, radiator, built in cupbo ard

Tenure
Ground Rent
Council Tax Band
Local Authority
EPC Rating

Freehold

Band A
Blackburn with Darwen Borough Council
C