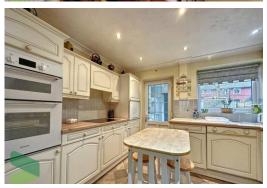

#### **FULLY FITTED KITCHEN**

10' 6" x 9' 3" (3.2m x 2.82m) Fitted wall and floor units including drawers, display units, white single sink unit with mixer tap, integrated microwave, built in oven and grill, radiator, PVC double-glazed window, PVC door through to;