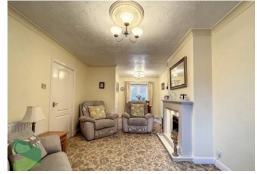

## OPEN PLAN LOUNGE AND DINING ROOM

21' x 10' 9" ( $6.4m \times 3.28m$ ) PVC double-glazed window, feature fireplace, living flame gas fire, two radiators, inset display cabinet, PVC double-glazed double doors to rear garden