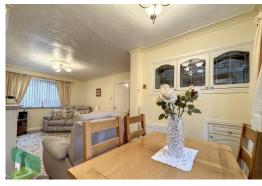

## OPEN PLAN LOUNGE AND DINING ROOM

21' x 10' 9" ( $6.4m \times 3.28m$ ) PVC double-glazed window, feature fireplace, living flame gas fire, two radiators, inset display cabinet, PVC double-glazed double doors to rear garden