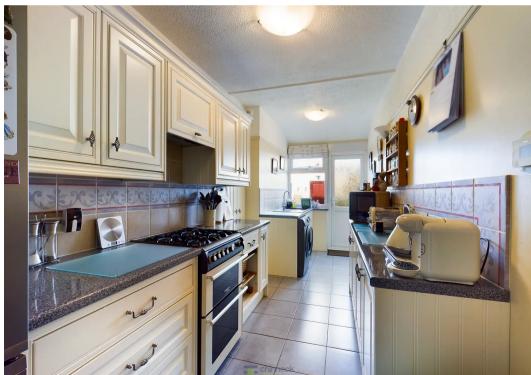

## Baffins, Portsmouth

In the much sought after residential area of Baffins, this four bedroomed house has space for all the family. The house provides easy access to the Eastern Road, fabulous facilities at Baffins Pond, Great Salterns along with primary and secondary schools and local amenities on Tangier Road. The entrance hall is bright with glazed doors and window surround. Storage is offered under the stairs. The front reception room has a feature fireplace and square bay. The second reception has been extended and provides family dining space with patio doors out to the garden and access to a downstairs WC. The kitchen has a range of shaker style units with space for a cooker, fridge freezer, washing machine, worktops along both sides give an ample food prep area. There are three bedrooms on the first floor, the principal bedroom to the front has a square bay and built in wardrobes along one wall, the second room to the rear also has a built in wardrobes along one wall. The third room is a single room and is currently fitted out as a home office. The modern bathroom has a white suite with a roll top stand alone bath, panel tiling and a towel rail. The second floor has a double dormer bedroom suite with views across the rooftops from the juliette balcony. The ensuite has a shower with modern white toilet, basin, floor to ceiling splashback panels and a towel rail. This a stunning space. The garden is low maintance with sitting area and a path to the to large double garage at the rear. The garage has vehicular access and an up and over electric door.