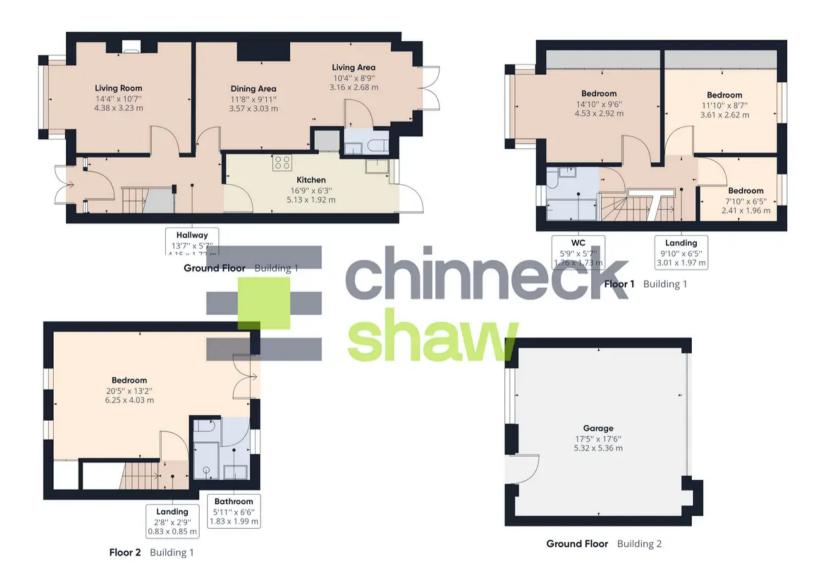

## Baffins, Portsmouth

In the much sought after residential area of Baffins, this four bedroomed house has space for all the family. The house provides easy access to the Eastern Road, fabulous facilities at Baffins Pond, Great Salterns along with primary and secondary schools and local amenities on Tangier Road. The entrance hall is bright with glazed doors and window surround. Storage is offered under the stairs. The front reception room has a feature fireplace and square bay. The second reception has been extended and provides family dining space with patio doors out to the garden and access to a downstairs WC. The kitchen has a range of shaker style units with space for a cooker, fridge freezer, washing machine, worktops along both sides give an ample food prep area. There are three bedrooms on the first floor, the principal bedroom to the front has a square bay and built in wardrobes along one wall, the second room to the rear also has a built in wardrobes along one wall. The third room is a single room and is currently fitted out as a home office. The modern bathroom has a white suite with a roll top stand alone bath, panel tiling and a towel rail. The second floor has a double dormer bedroom suite with views across the rooftops from the juliette balcony. The ensuite has a shower with modern white toilet, basin, floor to ceiling splashback panels and a towel rail. This a stunning space. The garden is low maintance with sitting area and a path to the to large double garage at the rear. The garage has vehicular access and an up and over electric door.

Council Tax band: C Tenure: Freehold

Approximate total area(1)

1623.96 ft<sup>2</sup> 150.87 m<sup>2</sup>

(1) Excluding balconies and terraces

While every attempt has been made to ensure accuracy, all measurements are approximate, not to scale. This floor plan is for illustrative purposes only.