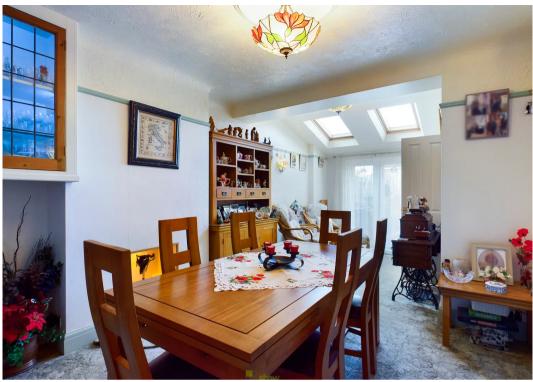

## Baffins, Portsmouth

In the much sought after residential area of Baffins, this four bedroomed house has space for all the family. The house provides easy access to the Eastern Road, fabulous facilities at Baffins Pond, Great Salterns along with primary and secondary schools and local amenities on Tangier Road. The entrance hall is bright with glazed doors and window surround. Storage is offered under the stairs. The front reception room has a feature fireplace and square bay. The second reception has been extended and provides family dining space with patio doors out to the garden and access to a downstairs WC. The kitchen has a range of shaker style units with space for a cooker, fridge freezer, washing machine, worktops along both sides give an ample food prep area. There are three bedrooms on the first floor, the principal bedroom to the front has a square bay and built in wardrobes along one wall, the second room to the rear also has a built in wardrobes along one wall. The third room is a single room and is currently fitted out as a home office. The modern bathroom has a white suite with a roll top stand alone bath, panel tiling and a towel rail. The second floor has a double dormer bedroom suite with views across the rooftops from the juliette balcony. The ensuite has a shower with modern white toilet, basin, floor to ceiling splashback panels and a towel rail. This a stunning space. The garden is low maintance with sitting area and a path to the to large double garage at the rear. The garage has vehicular access and an up and over electric door.