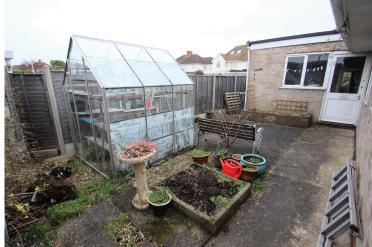

We are delighted to offer for sale this detached 3 bedroom bungalow in need of updating and offered for sale without the complication of an onward chain. The property is located in this level location between Locking and Milton Road and is a short walk from local shops on both roads. A regular bus service is available for Weston, Bristol and other parts of Weston. The property briefly comprises; entrance hall, lounge, kitchen/diner, 3 bedrooms, bathroom The property benefits from off street parking and an easy to maintain garden to the rear. Attached to the bungalow there is a useful workshop.

 Detached Bungalow

- 3 Bedrooms
- Council Tax Band D & EPC Rating D

- Off Street Parking
- Useful Workshop
- No Onward Chain!