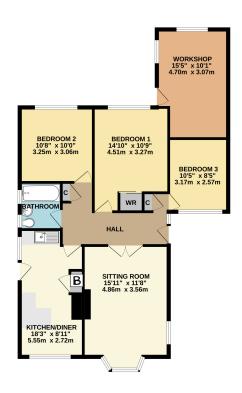

We are delighted to offer for sale this detached 3 bedroom bungalow in need of updating and offered for sale without the complication of an onward chain. The property is located in this level location between Locking and Milton Road and is a short walk from local shops on both roads. A regular bus service is available for Weston, Bristol and other parts of Weston. The property briefly comprises; entrance hall, lounge, kitchen/diner, 3 bedrooms, bathroom The property benefits from off street parking and an easy to maintain garden to the rear. Attached to the bungalow there is a useful workshop.

## Asking Price £300,000 Milton, BS22

GROUND FLOOR 986 sq.ft. (91.6 sq.m.) approx.

TOTAL FLOOR AREA: 986 sq.ft. (91.6 sq.m.) approx. What every utilizes has been made to ensure the accuracy of the footpath contained there, measurement of doors, additional contained to the contained contained to any entire contained on the contained contained contained to the contained contained to the contained contained to the contained contained to the cont