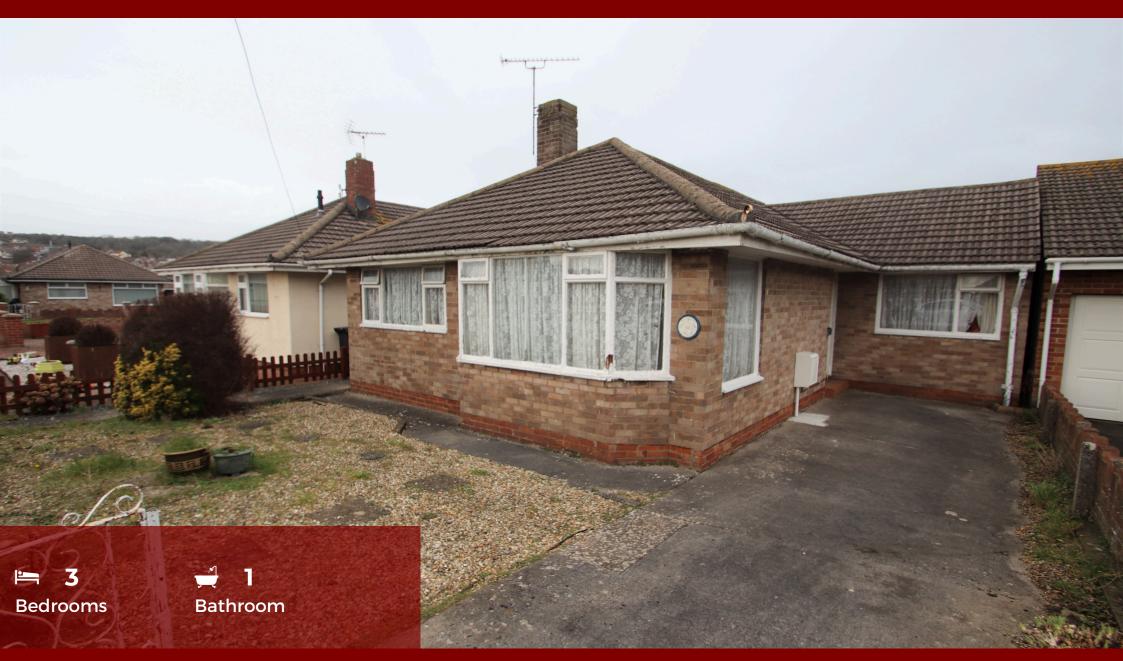

We are delighted to offer for sale this detached 3 bedroom bungalow in need of updating and offered for sale without the complication of an onward chain. The property is located in this level location between Locking and Milton Road and is a short walk from local shops on both roads. A regular bus service is available for Weston, Bristol and other parts of Weston. The property briefly comprises; entrance hall, lounge, kitchen/diner, 3 bedrooms, bathroom The property benefits from off street parking and an easy to maintain garden to the rear. Attached to the bungalow there is a useful workshop.

 Detached Bungalow

- 3 Bedrooms
- Council Tax Band D & EPC Rating D

- Off Street Parking
- Useful Workshop
- No Onward Chain!