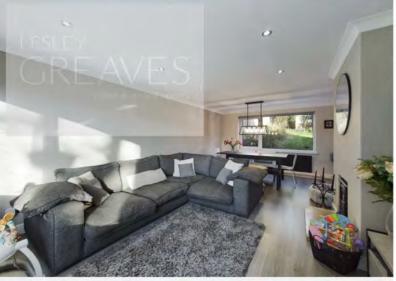

## Offers In Excess of £220,000 Stanhope Road, Gedling, Nottingham NG4 4HN EPC Rating C

Modernised and beautifully presented semidetached house with a lawn garden to the rear. In brief the accommodation spans two floors and comprises and entrance hallway, lounge diner with duel aspect windows, re-fitted white gloss kitchen and conservatory to the ground floor. There are three good size bedrooms to the first floor and a re-fitted spa style four piece bathroom with freestanding bath and separate shower cubicle. Gedling is a popular and well-established residential area close to schools, shops, pubs, restaurants, public transport and leisure facility. It is also well known for its Country Park which has a play area and café.

## Freehold

ENTRANCE HALL 10' 4"  $\times$  5' 6" to the maximum (3.15m  $\times$  1.68m)

KITCHEN 14' 8" x 10' 4" (4.47m x 3.15m)

CONSERVATORY 9' 9" x 9' 4" irregular shape (2.97m x 2.84m)

LOUNGE/DINER 20' 10" x 11' 10" into recess (6.35m x 3.61m)