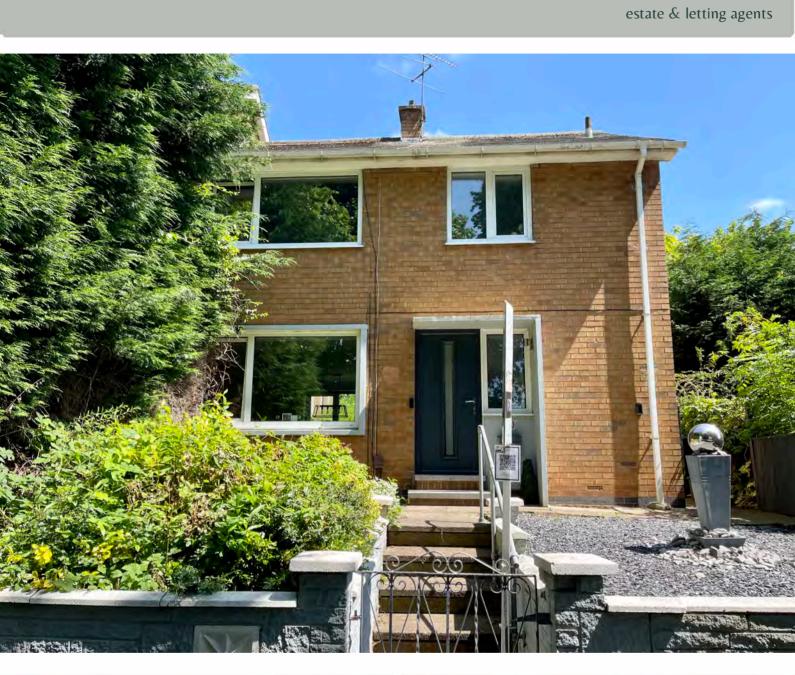

## Offers In Excess of £220,000 Stanhope Road, Gedling, Nottingham NG4 4HN EPC Rating C

Modernised and beautifully presented semidetached house with a lawn garden to the rear. In brief the accommodation spans two floors and comprises and entrance hallway, lounge diner with duel aspect windows, re-fitted white gloss kitchen and conservatory to the ground floor. There are three good size bedrooms to the first floor and a re-fitted spa style four piece bathroom with freestanding bath and separate shower cubicle. Gedling is a popular and well-established residential area close to schools, shops, pubs, restaurants, public transport and leisure facility. It is also well known for its Country Park which has a play area and café.