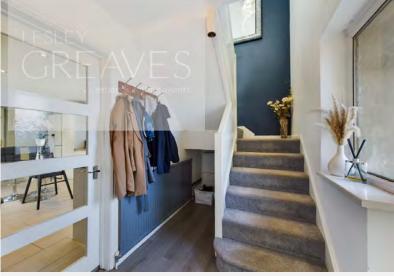

## Offers In Excess of £220,000 Stanhope Road, Gedling, Nottingham NG4 4HN EPC Rating C

Modernised and beautifully presented semidetached house with a lawn garden to the rear. In brief the accommodation spans two floors and comprises and entrance hallway, lounge diner with duel aspect windows, re-fitted white gloss kitchen and conservatory to the ground floor. There are three good size bedrooms to the first floor and a re-fitted spa style four piece bathroom with freestanding bath and separate shower cubicle. Gedling is a popular and well-established residential area close to schools, shops, pubs, restaurants, public transport and leisure facility. It is also well known for its Country Park which has a play area and café.

## Freehold

ENTRANCE HALL 10' 4"  $\times$  5' 6" to the maximum (3.15m  $\times$  1.68m)

KITCHEN 14' 8" x 10' 4" (4.47m x 3.15m)

CONSERVATORY 9' 9" x 9' 4" irregular shape (2.97m x 2.84m)

LOUNGE/DINER 20' 10" x 11' 10" into recess (6.35m x 3.61m)