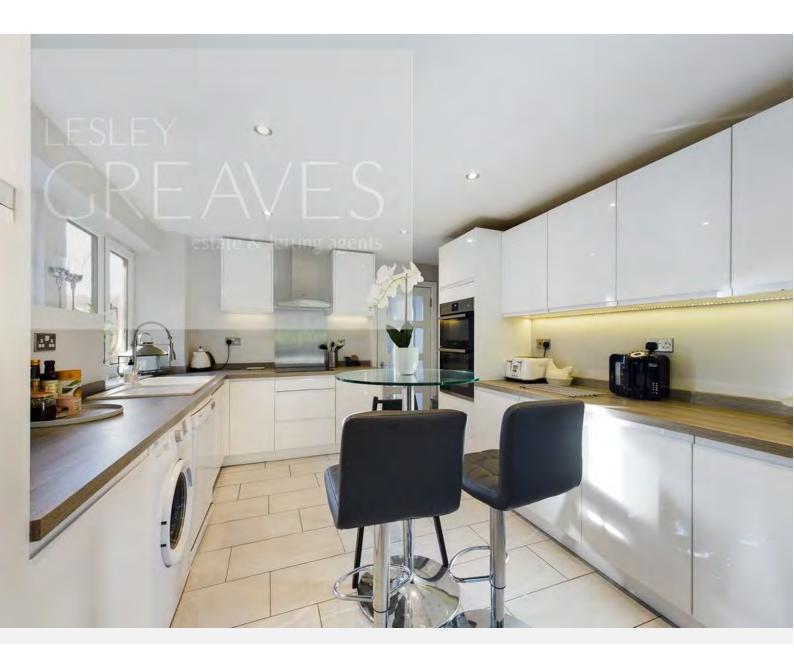

## Offers In Excess of £220,000 Stanhope Road, Gedling, Nottingham NG4 4HN EPC Rating C

Modernised and beautifully presented semidetached house with a lawn garden to the rear. In brief the accommodation spans two floors and comprises and entrance hallway, lounge diner with duel aspect windows, re-fitted white gloss kitchen and conservatory to the ground floor. There are three good size bedrooms to the first floor and a re-fitted spa style four piece bathroom with freestanding bath and separate shower cubicle. Gedling is a popular and well-established residential area close to schools, shops, pubs, restaurants, public transport and leisure facility. It is also well known for its Country Park which has a play area and café.

## Freehold

ENTRANCE HALL 10' 4"  $\times$  5' 6" to the maximum (3.15m  $\times$  1.68m)

KITCHEN 14' 8" x 10' 4" (4.47m x 3.15m)

CONSERVATORY 9' 9" x 9' 4" irregular shape (2.97m x 2.84m)

LOUNGE/DINER 20' 10" x 11' 10" into recess (6.35m x 3.61m)