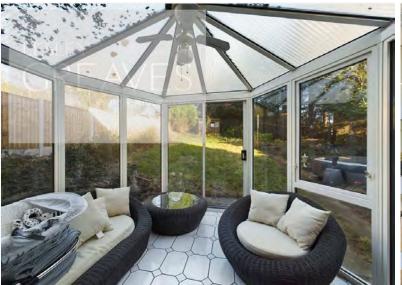

## Offers In Excess of £220,000 Stanhope Road, Gedling, Nottingham NG4 4HN EPC Rating C

Modernised and beautifully presented semidetached house with a lawn garden to the rear. In brief the accommodation spans two floors and comprises and entrance hallway, lounge diner with duel aspect windows, re-fitted white gloss kitchen and conservatory to the ground floor. There are three good size bedrooms to the first floor and a re-fitted spa style four piece bathroom with freestanding bath and separate shower cubicle. Gedling is a popular and well-established residential area close to schools, shops, pubs, restaurants, public transport and leisure facility. It is also well known for its Country Park which has a play area and café.

## Freehold

ENTRANCE HALL 10' 4"  $\times$  5' 6" to the maximum (3.15m  $\times$  1.68m)

KITCHEN 14' 8" x 10' 4" (4.47m x 3.15m)

CONSERVATORY 9' 9" x 9' 4" irregular shape (2.97m x 2.84m)

LOUNGE/DINER 20' 10" x 11' 10" into recess (6.35m x 3.61m)