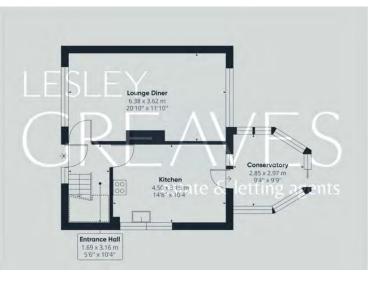

## Freehold

ENTRANCE HALL 10' 4"  $\times$  5' 6" to the maximum (3.15m  $\times$  1.68m)

KITCHEN 14' 8" x 10' 4" (4.47m x 3.15m)

CONSERVATORY 9' 9" x 9' 4" irregular shape (2.97m x 2.84m)

LOUNGE/DINER 20' 10" x 11' 10" into recess (6.35m x 3.61m)

BATHROOM 8' 0" x 7' 7" (2.44m x 2.31m)

BEDROOM ONE 11' 10" x 11' 4" (3.61m x 3.45m)

BEDROOM TWO 11' 10" x 9' 2" (3.61m x 2.79m)

BEDROOM THREE 10' 6" x 6' 3" (3.2m x 1.91m)

COUNCIL TAXBAND: B

LOCAL AUTHORITY: Gedling Borough Council