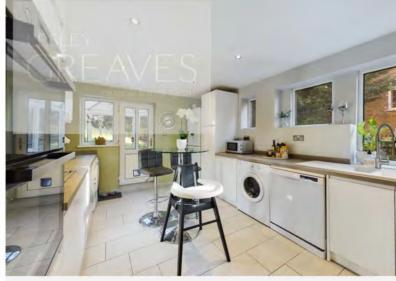

## Offers In Excess of £220,000 Stanhope Road, Gedling, Nottingham NG4 4HN EPC Rating C

Modernised and beautifully presented semidetached house with a lawn garden to the rear. In brief the accommodation spans two floors and comprises and entrance hallway, lounge diner with duel aspect windows, re-fitted white gloss kitchen and conservatory to the ground floor. There are three good size bedrooms to the first floor and a re-fitted spa style four piece bathroom with freestanding bath and separate shower cubicle. Gedling is a popular and well-established residential area close to schools, shops, pubs, restaurants, public transport and leisure facility. It is also well known for its Country Park which has a play area and café.

## Freehold

ENTRANCE HALL 10' 4"  $\times$  5' 6" to the maximum (3.15m  $\times$  1.68m)

KITCHEN 14' 8" x 10' 4" (4.47m x 3.15m)

CONSERVATORY 9' 9" x 9' 4" irregular shape (2.97m x 2.84m)

LOUNGE/DINER 20' 10" x 11' 10" into recess (6.35m x 3.61m)