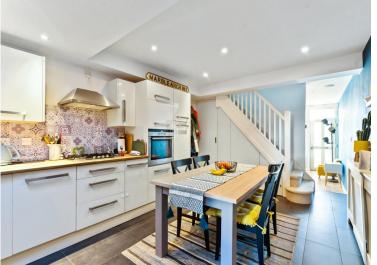

4 Upper Road, Wallington, Surrey, SM6 8JY | £400,000 Freehold

Paul Graham are pleased to market this well presented 2 bedroom period house situated on a popular residential road close to Mellows Park. The property benefits from a separate reception room, open plan kitchen/diner, modern white suite bathroom and 2 good sized bedrooms on the first floor. Double glazed, gas central heated and has a cellar. Viewing recommended.

**RECEPTION ROOM** 11' 0" x 10' 10" (3.35m x 3.3m)

**KITCHEN/DINER** 15' 1" x 10' 8" (4.6m x 3.25m)

**INNER HALL** 

**BATHROOM** 

**1ST FLOOR** 

**BEDROOM 1** 11' 3" x 11' (3.43m x 3.35m)

**BEDROOM 2** 11' x 9' 3" (3.35m x 2.82m)