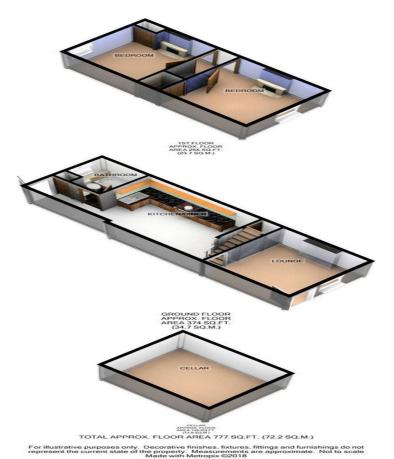

**RECEPTION ROOM** 11' 0" x 10' 10" (3.35m x 3.3m)

**KITCHEN/DINER** 15' 1" x 10' 8" (4.6m x 3.25m)

**INNER HALL** 

**BATHROOM** 

**1ST FLOOR** 

**BEDROOM 1** 11' 3" x 11' (3.43m x 3.35m)

**BEDROOM 2** 11' x 9' 3" (3.35m x 2.82m)

**PAVED FRONT GARDEN** 

**REAR GARDEN** 

WELL PRESENTED THROUGHOUT

**CELLAR** 

IMP ORTANT NOTE: Paul Graham have not tested any services, heating system, appliances, fixtures or fittings. References to the tenure of a property are based on information supplied by the seller as Paul Graham have not had sight of the title documents. Neither has Paul Graham checked any existing or necessary planning consents, building regul ations or rights of way. Prospective purchasers are advised to obtain verification from their solicitor or surveyor. PLEASE NOTE: All measurements are approximate and represent the maximum dimensions of any room (into bays and alcoves) and a margin of error should be allowed.