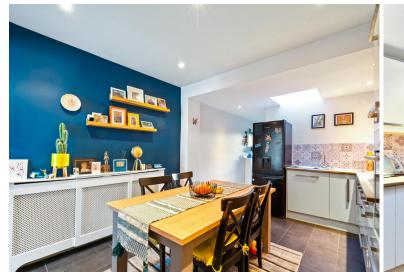

**RECEPTION ROOM** 11' 0" x 10' 10" (3.35m x 3.3m)

**KITCHEN/DINER** 15' 1" x 10' 8" (4.6m x 3.25m)

**INNER HALL** 

**BATHROOM** 

**1ST FLOOR** 

**BEDROOM 1** 11' 3" x 11' (3.43m x 3.35m)

**BEDROOM 2** 11' x 9' 3" (3.35m x 2.82m)