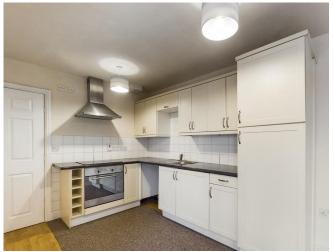

The property briefly comprises of an L-shaped open plan living room/kitchen with Juliet balcony. This room is bright and spacious, the kitchen comes with an integrated oven and hob, fridge and freezer, and has under unit space for a washing machine. The property has recently been decorated throughout in neutral colors.