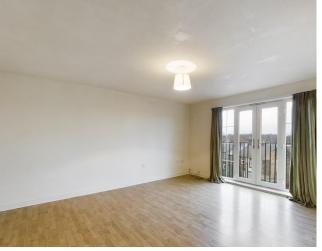

The property briefly comprises of an L-shaped open plan living room/kitchen with Juliet balcony. This room is bright and spacious, the kitchen comes with an integrated oven and hob, fridge and freezer, and has under unit space for a washing machine. The property has recently been decorated throughout in neutral colors.