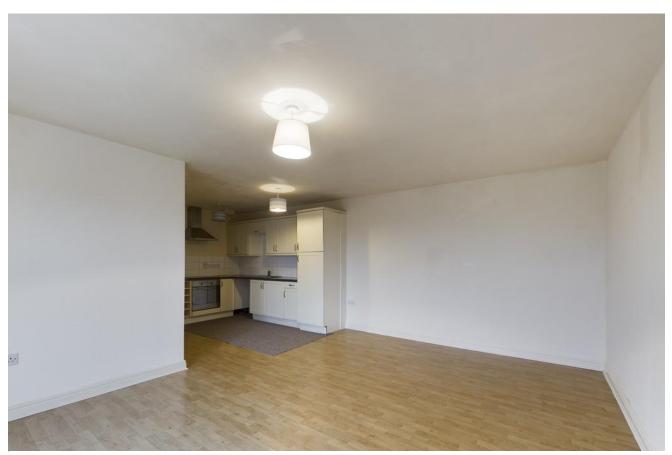

The property briefly comprises of an L-shaped open plan living room/kitchen with Juliet balcony. This room is bright and spacious, the kitchen comes with an integrated oven and hob, fridge and freezer, and has under unit space for a washing machine. The property has recently been decorated throughout in neutral colors.