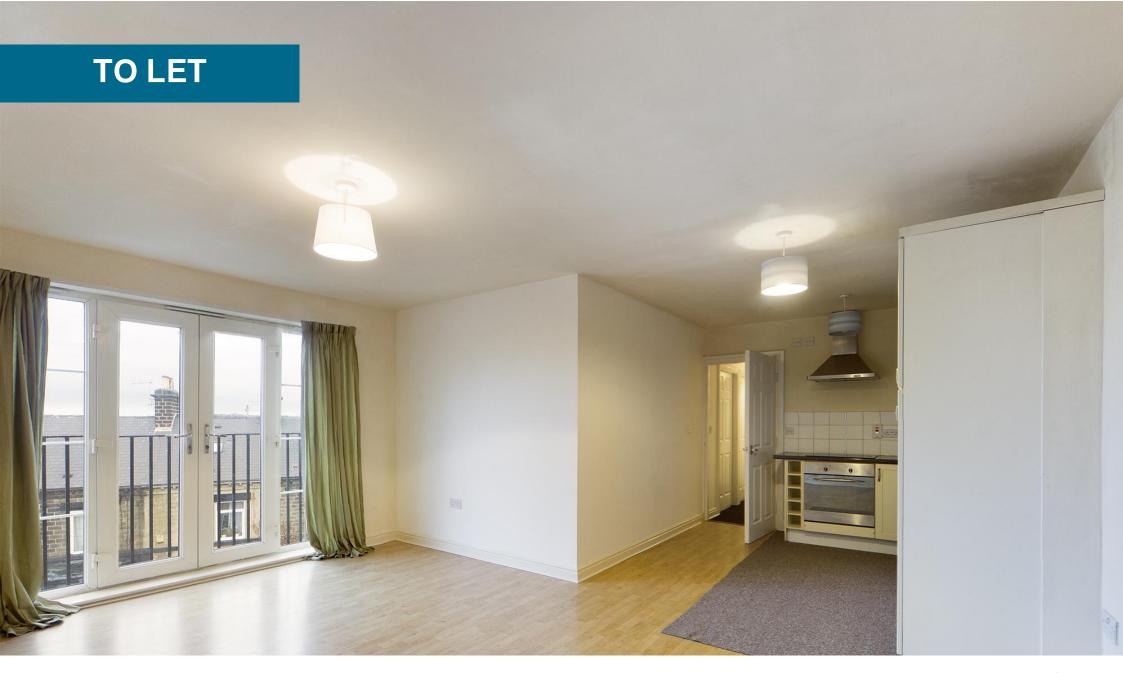

The property briefly comprises of an L-shaped open plan living room/kitchen with Juliet balcony. This room is bright and spacious, the kitchen comes with an integrated oven and hob, fridge and freezer, and has under unit space for a washing machine. The property has recently been decorated throughout in neutral colors.

Both bedrooms have been newly carpeted, there is one double bedroom and a further single bedroom. The modern bathroom is complete with an overhead shower, and white three piece suite.

Externally the property comprises of undercroft parking. Please call today to register your interest!