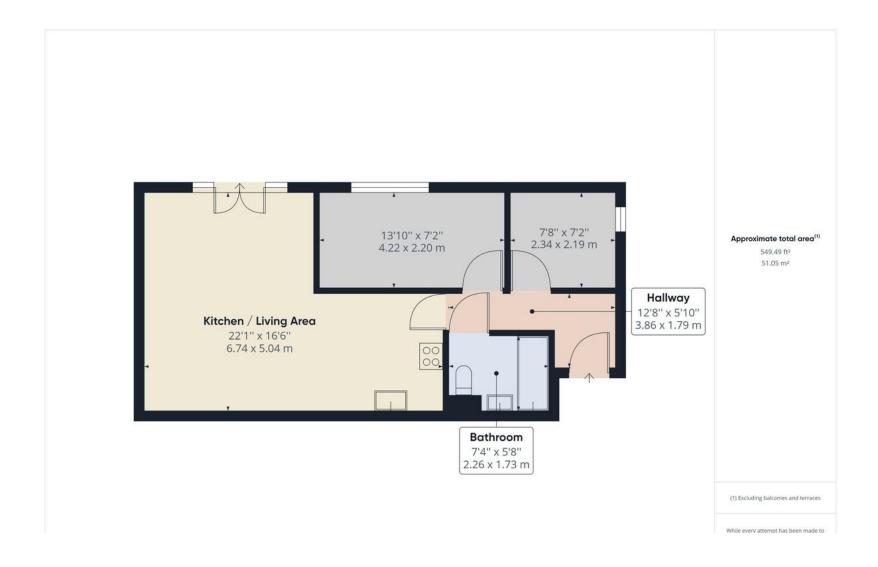

The property briefly comprises of an L-shaped open plan living room/kitchen with Juliet balcony. This room is bright and spacious, the kitchen comes with an integrated oven and hob, fridge and freezer, and has under unit space for a washing machine. The property has recently been decorated throughout in neutral colors.

Both bedrooms have been newly carpeted, there is one double bedroom and a further single bedroom. The modern bathroom is complete with an overhead shower, and white three piece suite.

Externally the property comprises of undercroft parking. Please call today to register your interest!