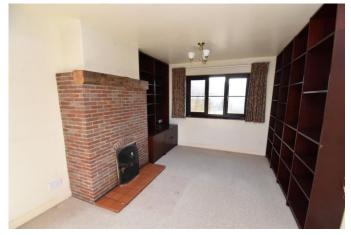

To the first floor, there is a Kitchen with a range of wall and floor units, a free standing AEG electric oven with extractor over, two stainless steel sinks with drainers, window to the rear and open aperture to the Dining Room with rear patio doors to the rear garden. A door leads to the Living Room with windows to three sides, a brick built fireplace with open fire, quarry tiled hearth and oak mantel over.