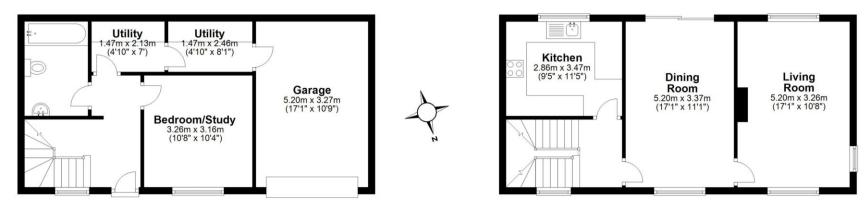

- 3 Bedroom Family Home
- Potential for Single Story Living
- 2 Bathrooms
- South Facing Rear Garden
- Garage and Off Street Parking

youngsRPS - Northallerton 01609 773004

The property is accessed via a part glazed timber front door into the entrance hall with stairs leading to the first floor. There is a Reception Room/Study with window to the front and a ground floor Bathroom with suite comprising inset bath, low flush WC and vanity basin with shelved cupboard below. A Kitchenette also leads from the entrance hall and offers a range of wall and floor units, stainless steel sink and drainer as well as space for appliances. Through the Kitchenette is a Utility Room with exit door to the integral garage. The ground floor lends its elf well for those needing single storey living.

To the first floor, there is a Kitchen with a range of wall and floor units, a free standing AEG electric oven with extractor over, two stainless steel sinks with drainers, window to the rear and open aperture to the Dining Room with rear patio doors to the rear garden. A door leads to the Living Room with windows to three sides, a brick built fireplace with open fire, quarry tiled hearth and oak mantel over.

To the second floor there is a landing with window to the side and Velux above. There is a Bathroom to the rear with a white sunken bath and tiled surround, a vanity basin with range of cupboards below, WC, wall lights and airing cupboard housing the hot water cylinder. There are two Double Bedrooms, one with windows to two sides and a range of built in wardrobes.

## Bedroom 3.85m x 3.38m (12'8" x 11'1") W Bedroom 5.20m x 3.27m (17'1" x 10'9") W W W

Second Floor

Ground Floor

**Rook House** 

East Cowton

Total area: approx. 151.2 sq. metres (1627.5 sq. feet)

First Floor