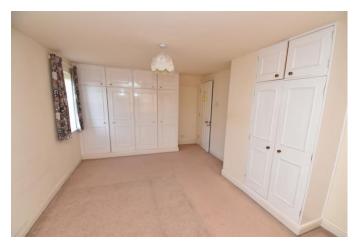

To the second floor there is a landing with window to the side and Velux above. There is a Bathroom to the rear with a white sunken bath and tiled surround, a vanity basin with range of cupboards below, WC, wall lights and airing cupboard housing the hot water cylinder. There are two Double Bedrooms, one with windows to two sides and a range of built in wardrobes.