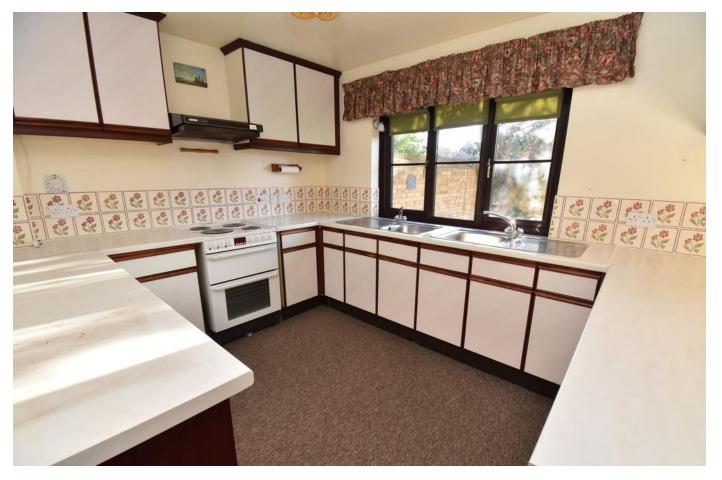

To the first floor, there is a Kitchen with a range of wall and floor units, a free standing AEG electric oven with extractor over, two stainless steel sinks with drainers, window to the rear and open aperture to the Dining Room with rear patio doors to the rear garden. A door leads to the Living Room with windows to three sides, a brick built fireplace with open fire, quarry tiled hearth and oak mantel over.