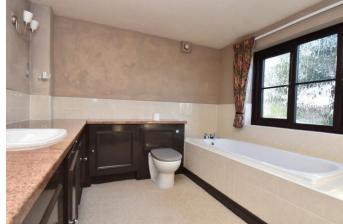

To the second floor there is a landing with window to the side and Velux above. There is a Bathroom to the rear with a white sunken bath and tiled surround, a vanity basin with range of cupboards below, WC, wall lights and airing cupboard housing the hot water cylinder. There are two Double Bedrooms, one with windows to two sides and a range of built in wardrobes.