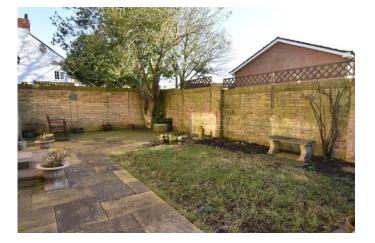

Externally the property boasts a south facing rear garden,

enclosed by brick wall with a lawned area, flower borders, paved terrace, pond and timber shed. Steps lead down to a wrought iron gate onto a concrete driveway affording off street parking. To the front of the property there are mature flower borders and an integral single garage with up and over door.