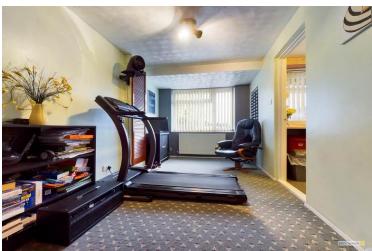

Accommodation - A side entrance door opens into the hallway with a useful storage cupboard and stairs to the first floor.

The kitchen is fitted with a range of base and eye level units with work surfaces over and space for appliances. There is a window to the front and a door into a family room/study/fourth bedroom with built in storage cupboard and a front facing window.