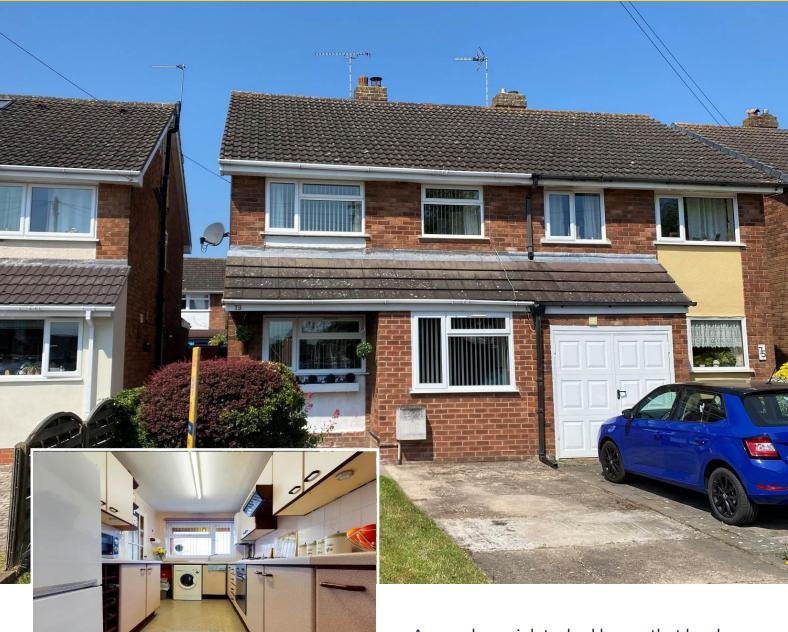

# Arden Road

Barton-Under-Needwood, Burton-on-Trent, DE13 8LF

A superb semi detached house that has been extended to offer a good sized family home, located in this sought after village.

£265,000

Situated in the sought after village of Barton under Needwood that offers a wide range of amenities including shops, post office, public houses, doctors' surgery, pharmacy, eateries, sports clubs, Barton Marina and schooling at all levels including the highly regarded John Taylor High School. There are excellent transport links via the A38 to Burton, Derby, Lichfield, Birmingham and the A50.

Accommodation - A side entrance door opens into the hallway with a useful storage cupboard and stairs to the first floor.

The kitchen is fitted with a range of base and eye level units with work surfaces over and space for appliances. There is a window to the front and a door into a family room/study/fourth bedroom with built in storage cupboard and a front facing window.