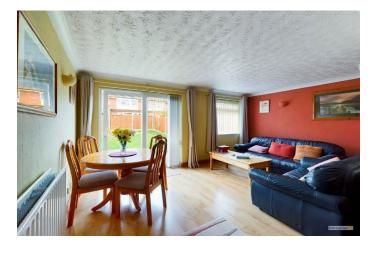

To the rear an extended open plan living area, a generous size lounge with a focal point fire surround and archway into a spacious sitting/dining area with patio doors out to the rear garden.

On the first floor are three well proportioned bedrooms. The master bedroom is a particularly spacious room with space for fitted wardrobes. Completing the first floor is the family bathroom having a three piece suite including an electric shower.