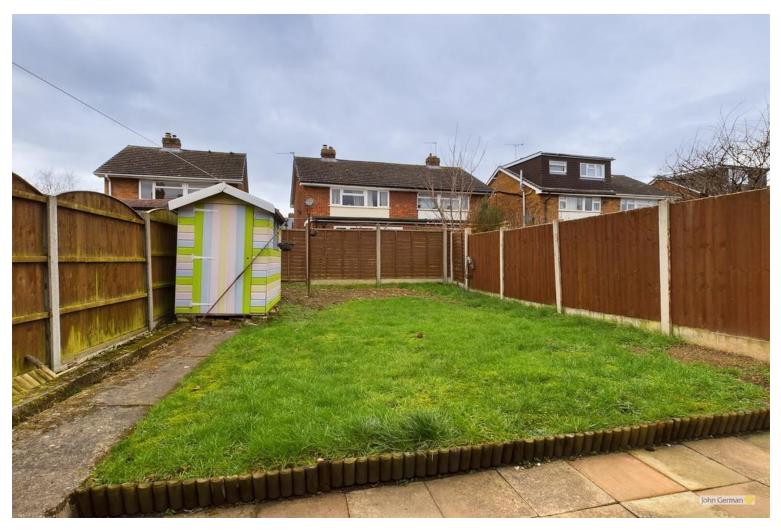

The rear garden has a paved patio and lawn beyond with side pathway. Gated side access leads to the front where there is a driveway providing off road parking.

**Note**: Viewing is strictly by appointment.