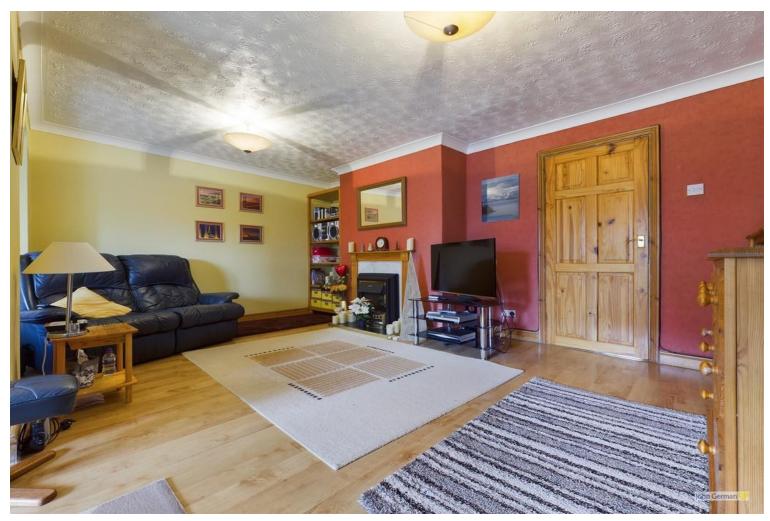

To the rear an extended open plan living area, a generous size lounge with a focal point fire surround and archway into a spacious sitting/dining area with patio doors out to the rear garden.

On the first floor are three well proportioned bedrooms. The master bedroom is a particularly spacious room with space for fitted wardrobes. Completing the first floor is the family bathroom having a three piece suite including an electric shower.