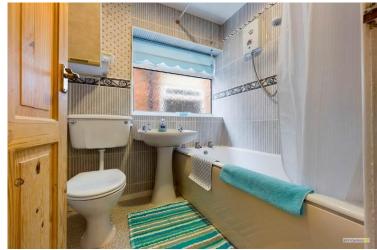

To the rear an extended open plan living area, a generous size lounge with a focal point fire surround and archway into a spacious sitting/dining area with patio doors out to the rear garden.

On the first floor are three well proportioned bedrooms. The master bedroom is a particularly spacious room with space for fitted wardrobes. Completing the first floor is the family bathroom having a three piece suite including an electric shower.