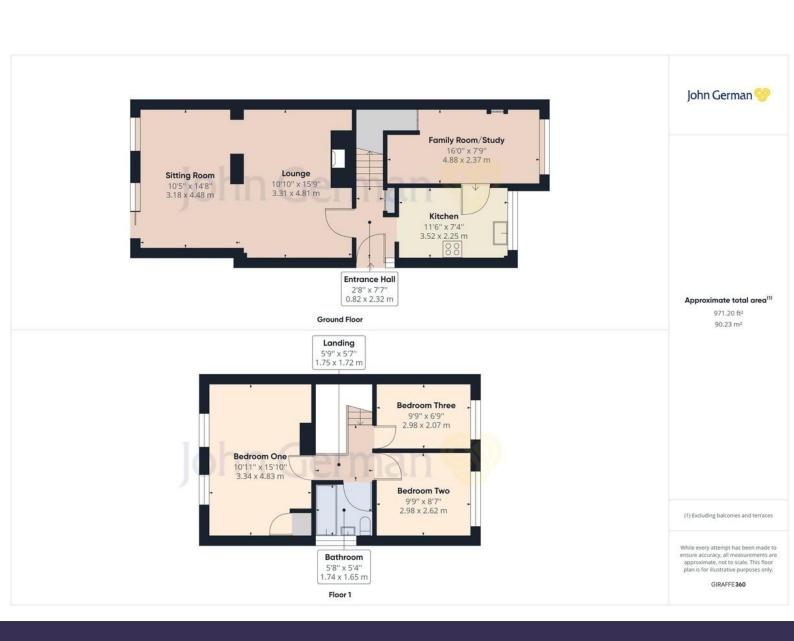

Accommodation - A side entrance door opens into the hallway with a useful storage cupboard and stairs to the first floor.

The kitchen is fitted with a range of base and eye level units with work surfaces over and space for appliances. There is a window to the front and a door into a family room/study/fourth bedroom with built in storage cupboard and a front facing window.

To the rear an extended open plan living area, a generous size lounge with a focal point fire surround and archway into a spacious sitting/dining area with patio doors out to the rear garden.

On the first floor are three well proportioned bedrooms. The master bedroom is a particularly spacious room with space for fitted wardrobes. Completing the first floor is the family bathroom having a three piece suite including an electric shower.