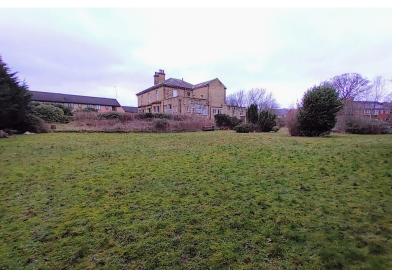

# Property Description

\*\* RARE OPPORTUNITY \*\* A substantial period property set in its own private gated grounds with a sweeping driveway and boasting 13 bedrooms, 9 ensuite's, 5 reception rooms and superb original character features. Offering flexible accommodation and suitable for a variety of uses, subject to the required consents. Most recently rented to a charity as living accommodation. There is a separate single storey extension to the rear with kitchen and toilet that was previously rented as a children's nursery space. Main access is from Bradford Road, Clayton and the property is positioned away from the main road in a private setting. This impressive property offers an abundance of space, including a huge basement level, double garage, two kitchens, original tiled floors, ornate plaster work, large tarmac car park to the rear, large level field with mature tree boundary, drive with turning circle, the list goes on. Further benefitting from full gas central heating, fire alarm system and being in good decorative condition.

#### EXTERNAL

Sweeping gated driveway with turning circle Car park to the rear Patio areas Garden shed Large lawn/field with hedge/tree boundary Double Garage

**DIRECTIONS:** 

Directly across from the newbuilds