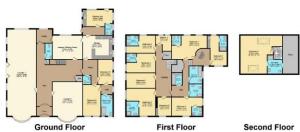

#### GROUND FLOOR

Large Lounge with bi-folding doors to create two separate rooms Sitting Room Library Dining Room Kitchen Nursery Room with Kitchen & WC Two Bedrooms One Bathroom Two separate WC's Lobby Large Hallway

BASEMENT Several basement rooms providing additional storage.

## FIRST FLOOR

Six Ensuite Bedrooms Three further Bedrooms Two Bathrooms Shower Room Large landing areas Spiral staircase to the second floor

SECOND FLOOR One Ensuite Attic Bedroom

#### EXTERNAL

Sweeping gated driveway with turning circle Car park to the rear Patio areas Garden shed Large lawn/field with hedge/tree boundary Double Garage

**DIRECTIONS:** 

Directly across from the newbuilds