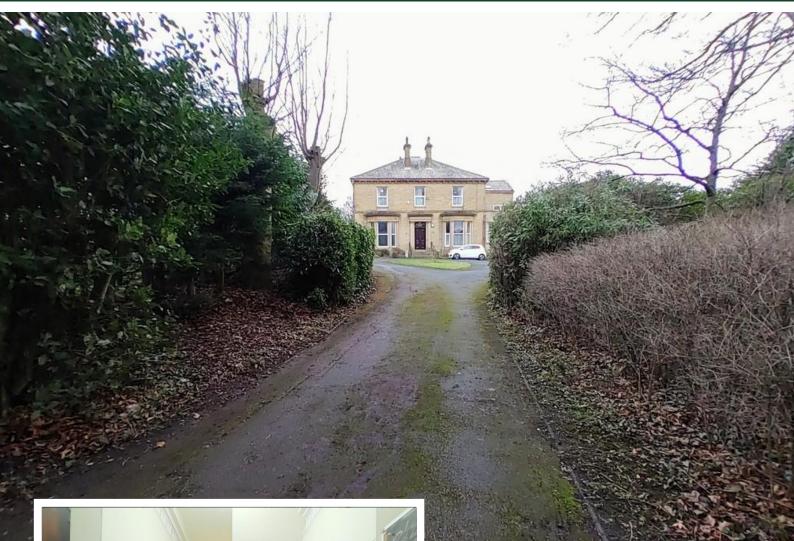

# Property Description

\*\* RARE OPPORTUNITY \*\* A substantial period property set in its own private gated grounds with a sweeping driveway and boasting 13 bedrooms, 9 ensuite's, 5 reception rooms and superb original character features. Offering flexible accommodation and suitable for a variety of uses, subject to the required consents. Most recently rented to a charity as living accommodation. There is a separate single storey extension to the rear with kitchen and toilet that was previously rented as a children's nursery space. Main access is from Bradford Road, Clayton and the property is positioned away from the main road in a private setting. This impressive property offers an abundance of space, including a huge basement level, double garage, two kitchens, original tiled floors, ornate plaster work, large tarmac car park to the rear, large level field with mature tree boundary, drive with turning circle, the list goes on. Further benefitting from full gas central heating, fire alarm system and being in good decorative condition.

#### EXTERNAL

Sweeping gated driveway with turning circle Car park to the rear Patio areas Garden shed Large lawn/field with hedge/tree boundary Double Garage

**DIRECTIONS:** 

Directly across from the newbuilds