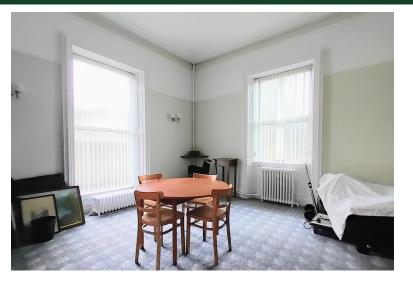

#### GROUND FLOOR

Large Lounge with bi-folding doors to create two separate rooms Sitting Room Library Dining Room Kitchen Nursery Room with Kitchen & WC Two Bedrooms One Bathroom Two separate WC's Lobby Large Hallway

## FIRST FLOOR

Six Ensuite Bedrooms Three further Bedrooms Two Bathrooms Shower Room Large landing areas Spiral staircase to the second floor

SECOND FLOOR One Ensuite Attic Bedroom