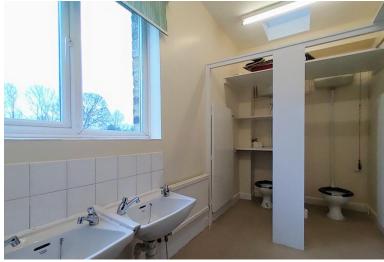

#### GROUND FLOOR

Large Lounge with bi-folding doors to create two separate rooms Sitting Room Library Dining Room Kitchen Nursery Room with Kitchen & WC Two Bedrooms One Bathroom Two separate WC's Lobby Large Hallway

## FIRST FLOOR

Six Ensuite Bedrooms Three further Bedrooms Two Bathrooms Shower Room Large landing areas Spiral staircase to the second floor

SECOND FLOOR One Ensuite Attic Bedroom