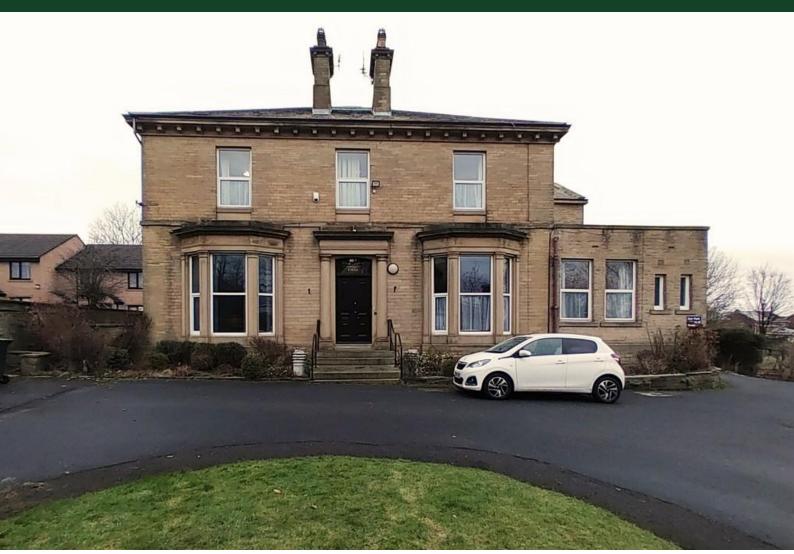

# Property Description

\*\* RARE OPPORTUNITY \*\* A substantial period property set in its own private gated grounds with a sweeping driveway and boasting 13 bedrooms, 9 ensuite's, 5 reception rooms and superb original character features. Offering flexible accommodation and suitable for a variety of uses, subject to the required consents. Most recently rented to a charity as living accommodation. There is a separate single storey extension to the rear with kitchen and toilet that was previously rented as a children's nursery space. Main access is from Bradford Road, Clayton and the property is positioned away from the main road in a private setting. This impressive property offers an abundance of space, including a huge basement level, double garage, two kitchens, original tiled floors, ornate plaster work, large tarmac car park to the rear, large level field with mature tree boundary, drive with turning circle, the list goes on. Further benefitting from full gas central heating, fire alarm system and being in good decorative condition.

#### EXTERNAL

Sweeping gated driveway with turning circle Car park to the rear Patio areas Garden shed Large lawn/field with hedge/tree boundary Double Garage

**DIRECTIONS:** 

Directly across from the newbuilds