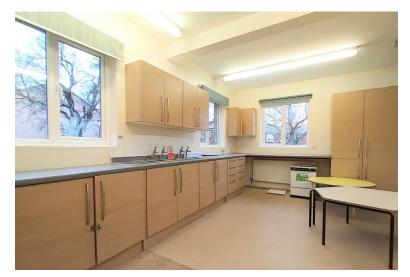

# Property Description

\*\* RARE OPPORTUNITY \*\* A substantial period property set in its own private gated grounds with a sweeping driveway and boasting 13 bedrooms, 9 ensuite's, 5 reception rooms and superb original character features. Offering flexible accommodation and suitable for a variety of uses, subject to the required consents. Most recently rented to a charity as living accommodation. There is a separate single storey extension to the rear with kitchen and toilet that was previously rented as a children's nursery space. Main access is from Bradford Road, Clayton and the property is positioned away from the main road in a private setting. This impressive property offers an abundance of space, including a huge basement level, double garage, two kitchens, original tiled floors, ornate plaster work, large tarmac car park to the rear, large level field with mature tree boundary, drive with turning circle, the list goes on. Further benefitting from full gas central heating, fire alarm system and being in good decorative condition.

#### GROUND FLOOR

Large Lounge with bi-folding doors to create two separate rooms Sitting Room Library Dining Room Kitchen Nursery Room with Kitchen & WC Two Bedrooms One Bathroom Two separate WC's Lobby Large Hallway