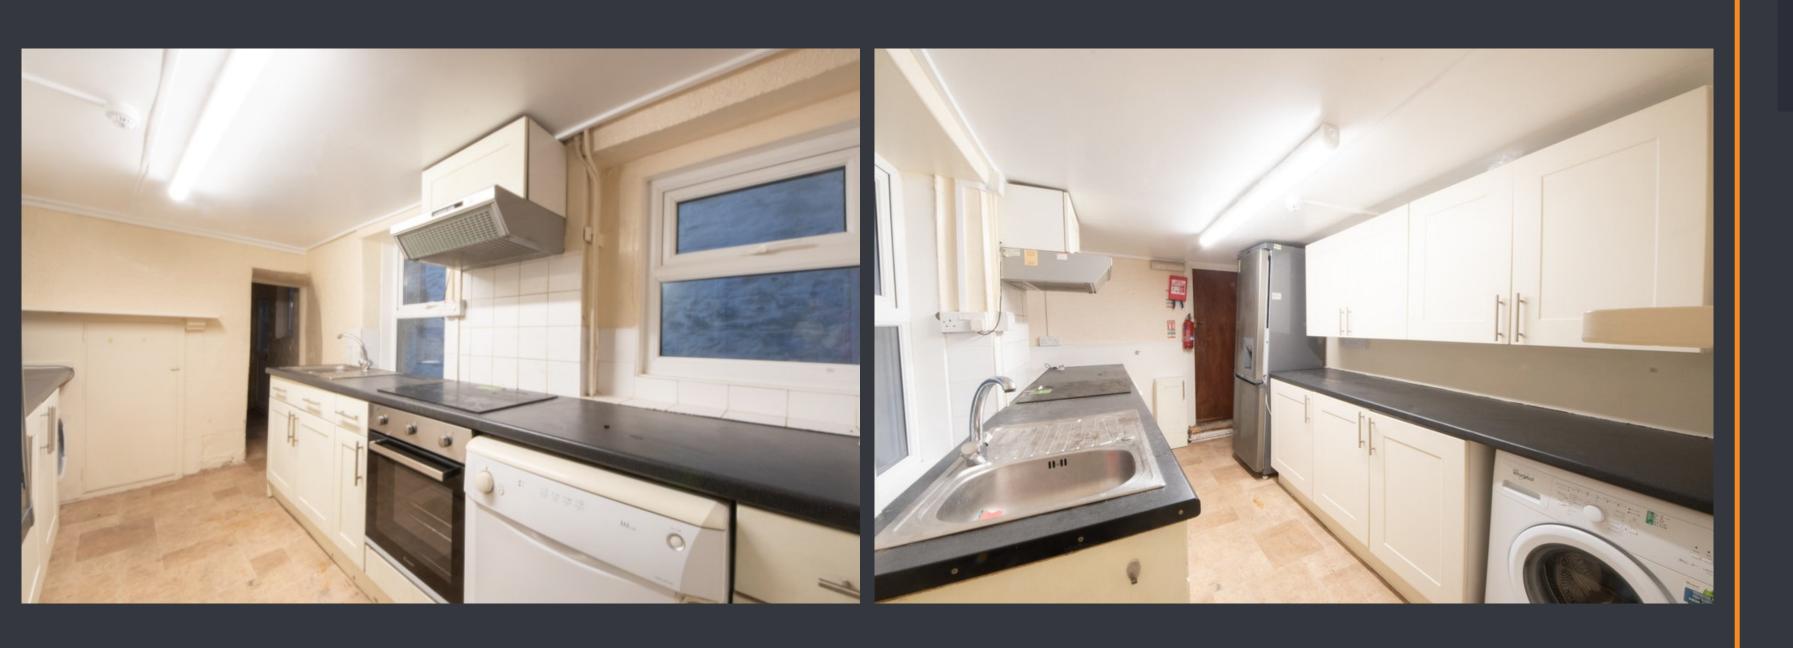

### **KITCHEN**

### 3.08m x 2.22m

Two glazed windows to side elevation with views over courtyard. Door to rear elevation providing access to rear courtyard. Range of base level unites with granite work surfaces over. Stainless steel sink with mixer tap over. Space suitable for free standing fridge and free standing freezer. Space and plumbing for automatic washing machine. Built in cooker, currently housing a Candy oven and New World Electric hob, extractor over.