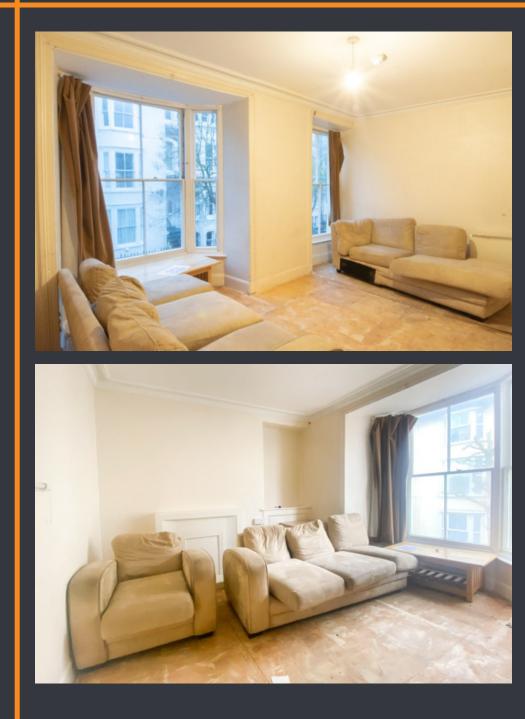

### LOUNGE

### 4.21m x 3.88m

With large bay window to front, this room has all the makings of a great family lounge. In terms of practical features, the room offers built in storage.

All please note: Whilst every care is taken to prepare these sales particulars accurately, they are for guidance purposes only and should not be exclusively relied upon. These particulars do not constitute any part of a contract. Measurements are approximate and plans included are for illustrative purposes.