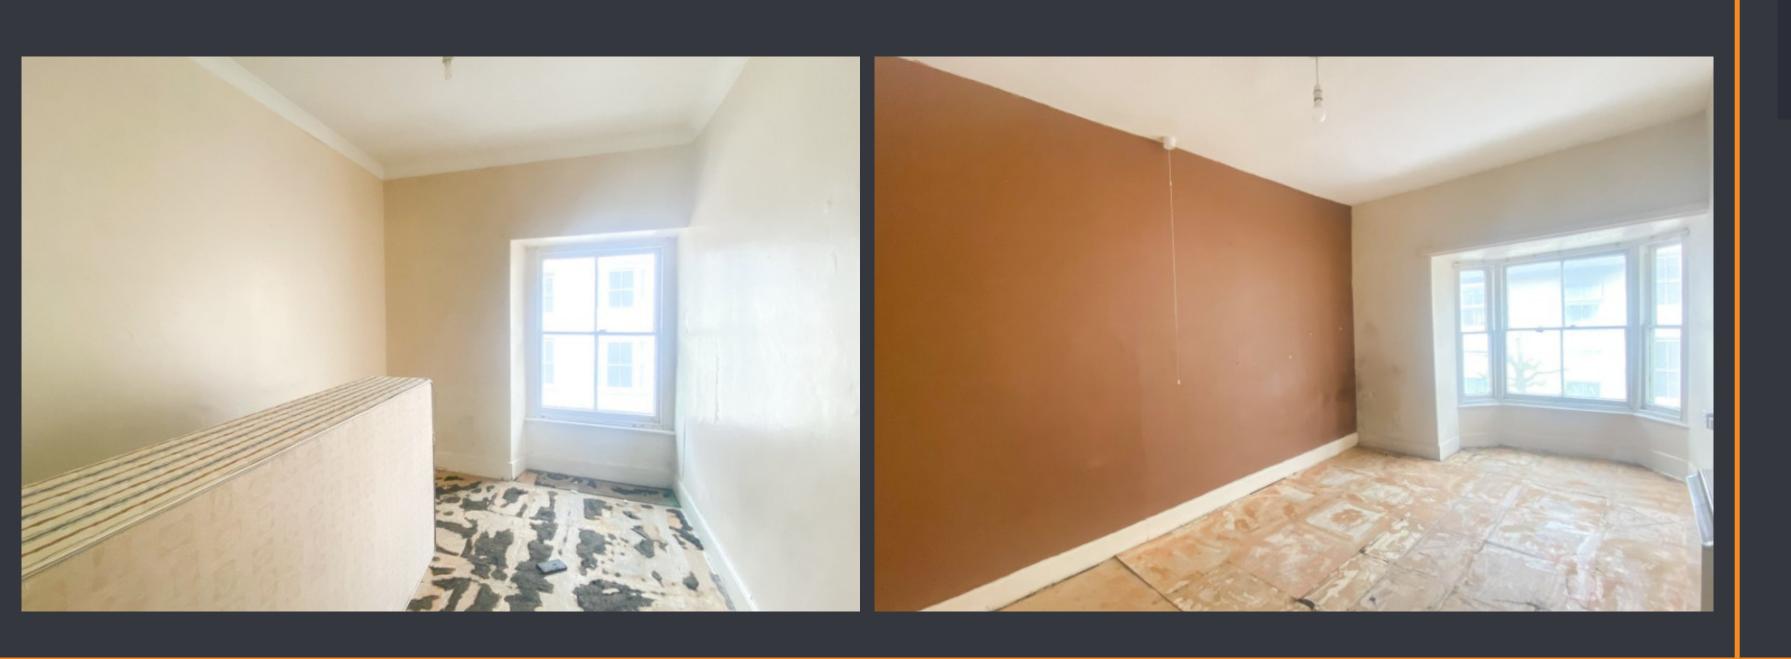

### **BEDROOM THREE**

4.20m x 3.08m Neutrally decorated. Double bedroom. Window to rear. Built in storage.

#### **BEDROOM FOUR**

4.87m x 2.53m Double room currently with a brown feature wall. Room needs to be carpeted. Large bay window overlooking the front.