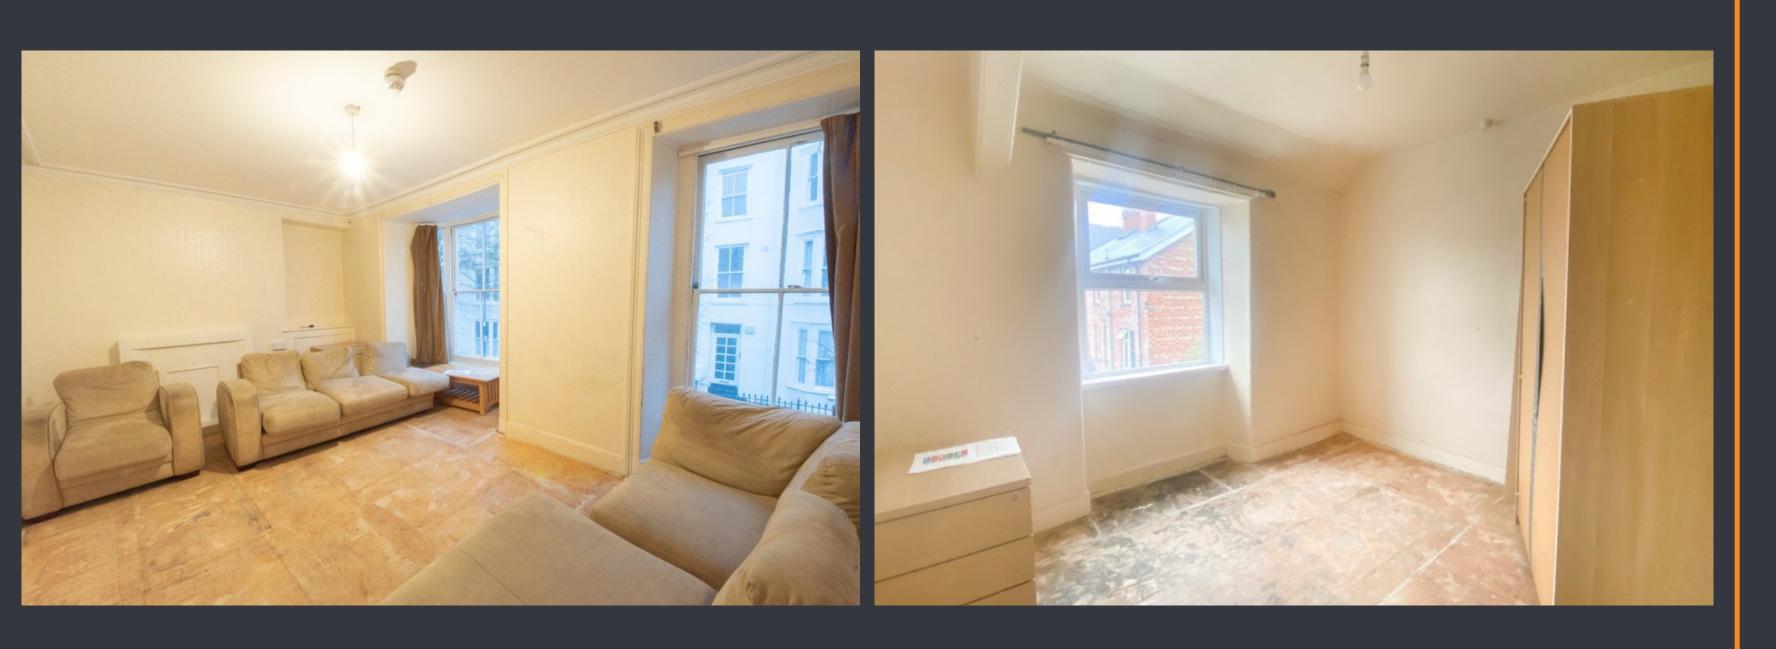

### LOUNGE

### 4.21m x 3.88m

With large bay window to front, this room has all the makings of a great family lounge. In terms of practical features, the room offers built in storage.

All please note: Whilst every care is taken to prepare these sales particulars accurately, they are for guidance purposes only and should not be exclusively relied upon. These particulars do not constitute any part of a contract. Measurements are approximate and plans included are for illustrative purposes.

### **BEDROOM ONE**

4.85m x 3.84m The larger of bedrooms. Currently utilised as a lounge area. Two large windows overlooking the front, one being a bay window. Neutrally decorated ready for the next owner to put their own stamp on it.