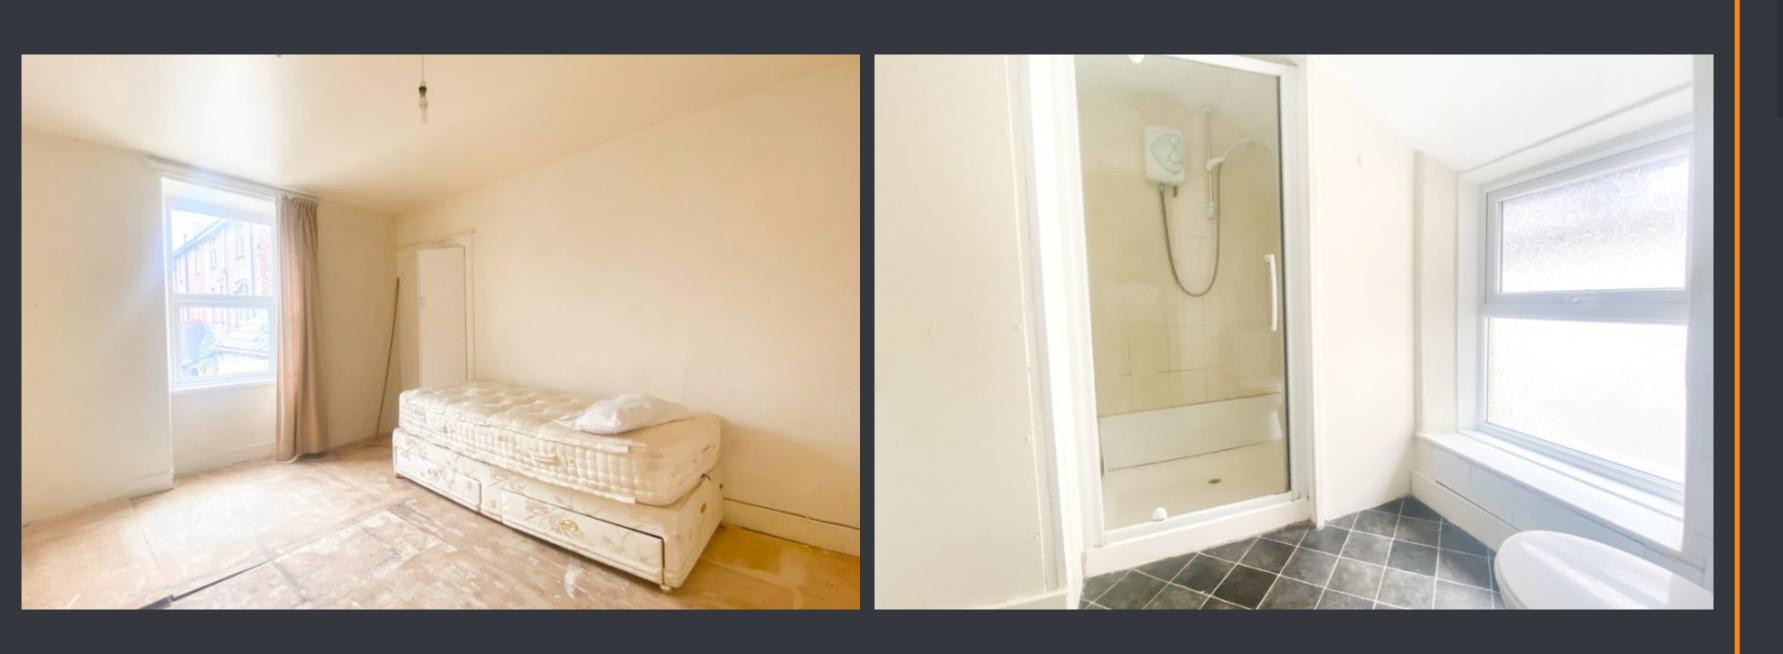

### **SHOWER ROOM**

Low flush WC, hand wash basin and shower cubicle.

### SHOWER ROOM

2.50m x 1.55m Built in shower cubicle. Low flush WC and hand wash basin. Privacy window to side.