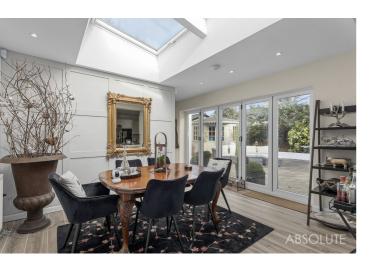

The Bungalow at Taplow Court occupies a tucked away position in a highly regarded Warberries location and has spacious living accommodation on one level that briefly comprises of an entrance vestibule, reception hallway, spacious sitting room with access through to the open plan kitchen/dining room with built in appliances and bi-folding doors leading to the rear courtyard style garden. There are three double bedrooms with the master having a superb 4 piece en-suite bathroom/WC, with a further modern fitted family bathroom/WC. The property benefits from the installation of uPVC double glazing and gas central heating. A spacious and superbly presented three bedroom detached bungalow in the sought after area of the Warberries...