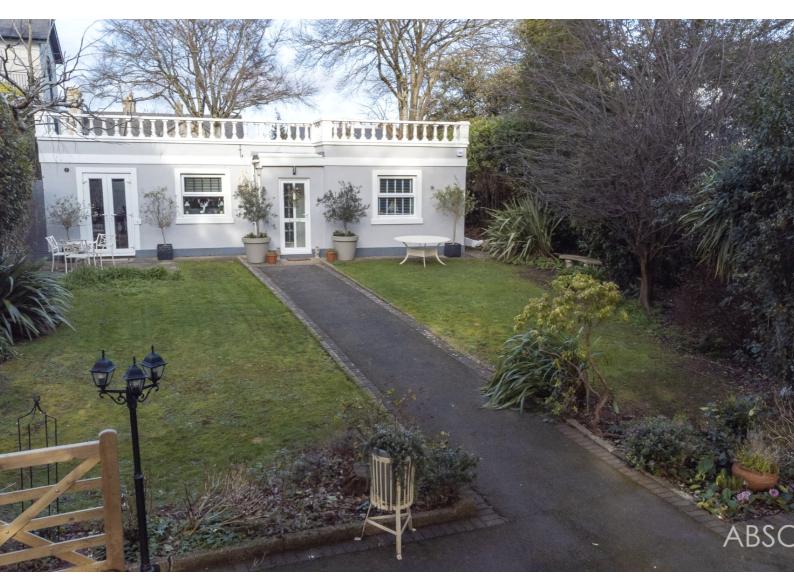

### Taplow Court, Middle Warberry Road, Torquay, TQ1 1RN

A superbly presented 3 bedroom detached bungalow, located in a tucked away position within the heart of The Warberries

- Occupying a sought after location in The Warberries
- Spacious sitting room
- Open plan kitchen/diner with superbly fitted kitchen having built in appliances
- 3 double bedrooms, with the master bedroom having superb 4 piece en-suite bathroom/WC
- Further modern fitted bathroom/WC
- uPVC double glazing and gas central heating
- Ample driveway parking
- Level front garden and courtyard style enclosed rear garden
- Useful timber built workshop and storage area plus summer house and outside lights
- EPC D / Council tax band D

The Bungalow at Taplow Court occupies a tucked away position in a highly regarded Warberries location and has spacious living accommodation on one level that briefly comprises of an entrance vestibule, reception hallway, spacious sitting room with access through to the open plan kitchen/dining room with built in appliances and bi-folding doors leading to the rear courtyard style garden. There are three double bedrooms with the master having a superb 4 piece en-suite bathroom/WC, with a further modern fitted family bathroom/WC. The property benefits from the installation of uPVC double glazing and gas central heating. A spacious and superbly presented three bedroom detached bungalow in the sought after area of the Warberries...

Outside there is ample driveway parking, a useful timber built workshop and storage area. The front garden is level and laid largely to lawn with a central path giving access to the front door. There are french doors from the sitting room which open onto the front patio area, ideal for al fresco dining. A timber gate gives access down the side of the property to the rear garden which is a courtyard style and laid for ease of maintenance with flower beds bordering and a useful timber built summer house.