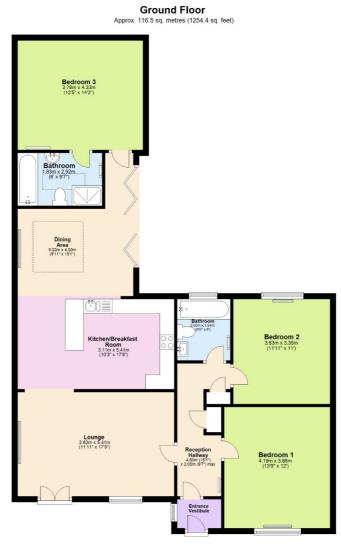

What3Words UPRN: https://what3words.com/entry. could.model

Total area: approx. 116.5 sq. metres (1254.4 sq. feet)